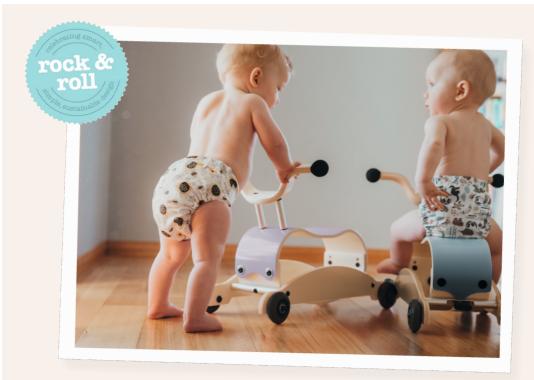

Since 2008, Wishbone Bike 3in1 is the original trike-to-bike for babies and toddlers.

Wishbone Bike Recycled is industry-leading eco design. Transforming plastic bottles and used carpet

into a stylish, lightweight, durable and repairable ride-on.

For ages 1 to 5.

Meta original 3-in-1
Award winning design
Start walking earlier
Learn to ride, no pedals
Grows with your child
Supports key milestones
Customize your bike

3inl



walk. run. balance.



pine green

cargo trike



red



deluxe bundle







blue



vintage white

rock + roll



vintage red



olive



walk. rock. ride. spin





top







vintage white







pine green

first base



race base





## pull. push. race.





classic wagon

foot-to-floor

go-cart



Buy better, buy less. We should truly love the things we own. So customize your Wishbone then treasure it.



At Wishbone we design to last, with classic style, durable materials & 100% repairability. Need a replacement part? Every component is available aftermarket at: wishbonedesign.com/collections/parts







## wishbonedesign.com

02024 Wishbone Design Studio L