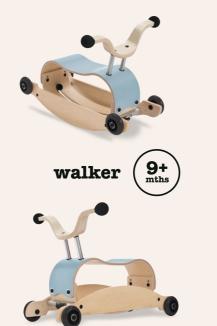

Since 2008, Wishbone Bike 3in1 is the original trike-to-bike for babies and toddlers.

Wishbone Bike Recycled is industry-leading eco design. Transforming plastic bottles and used carpet

into a stylish, lightweight, durable and repairable ride-on.

For ages 1 to 5.

Meta original 3-in-1
Award winning design
Start walking earlier
Learn to ride, no pedals
Grows with your child
Supports key milestones
Customize your bike

3inl



walk. run. balance.



pine green

cargo trike



red



deluxe bundle







blue



vintage white

rock + roll



vintage red



olive



walk. rock. ride. spin





top







vintage white







pine green

first base



race base





## pull. push. race.





classic wagon

foot-to-floor

go-cart



Buy better, buy less. We should truly love the things we own. So customize your Wishbone then treasure it.



At Wishbone we design to last, with classic style, durable materials & 100% repairability. Need a replacement part? Every component is available aftermarket at: wishbonedesign.com/collections/parts







## wishbonedesign.com

02024 Wishbone Design Studio L