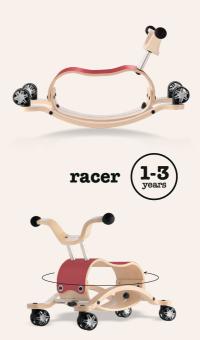

Since 2008, Wishbone Bike 3in1 is the original trike-to-bike for babies and toddlers.

Wishbone Bike Recycled is industry-leading eco design. Transforming plastic bottles and used carpet

into a stylish, lightweight, durable and repairable ride-on.

For ages 1 to 5.

Meta original 3-in-1
Award winning design
Start walking earlier
Learn to ride, no pedals
Grows with your child
Supports key milestones
Customize your bike

3inl



walk. run. balance.



pine green

cargo trike



red



deluxe bundle







blue



vintage white

rock + roll



vintage red



olive



walk. rock. ride. spin





top







vintage white







pine green

first base



race base





## pull. push. race.





classic wagon

foot-to-floor

go-cart



Buy better, buy less. We should truly love the things we own. So customize your Wishbone then treasure it.



At Wishbone we design to last, with classic style, durable materials & 100% repairability. Need a replacement part? Every component is available aftermarket at: wishbonedesign.com/collections/parts







## wishbonedesign.com

02024 Wishbone Design Studio L