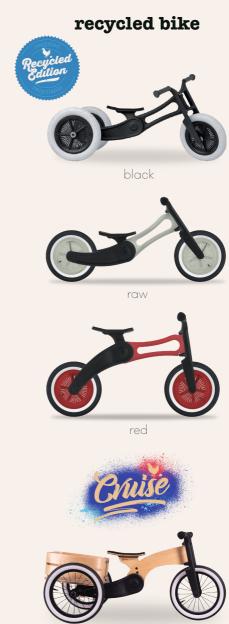

Since 2008, Wishbone Bike 3in1 is the original trike-to-bike for babies and toddlers.

Wishbone Bike Recycled is industry-leading eco design. Transforming plastic bottles and used carpet

into a stylish, lightweight, durable and repairable ride-on.