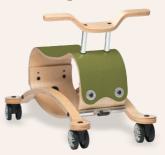

Since 2008, Wishbone Bike 3in1 is the original trike-to-bike for babies and toddlers.

Wishbone Bike Recycled is industry-leading eco design. Transforming plastic bottles and used carpet

into a stylish, lightweight, durable and repairable ride-on.

For ages 1 to 5.

Meta original 3-in-1
Award winning design
Start walking earlier
Learn to ride, no pedals
Grows with your child
Supports key milestones
Customize your bike

3inl



walk. run. balance.



pine green

cargo trike



red



deluxe bundle







blue



vintage white

rock + roll



vintage red



olive



walk. rock. ride. spin





top







vintage white







pine green

first base



race base





## pull. push. race.





classic wagon

foot-to-floor

go-cart



Buy better, buy less. We should truly love the things we own. So customize your Wishbone then treasure it.



At Wishbone we design to last, with classic style, durable materials & 100% repairability. Need a replacement part? Every component is available aftermarket at: wishbonedesign.com/collections/parts







## wishbonedesign.com

02024 Wishbone Design Studio L