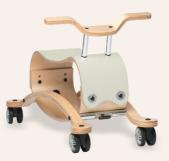

Since 2008, Wishbone Bike 3in1 is the original trike-to-bike for babies and toddlers.

Wishbone Bike Recycled is industry-leading eco design. Transforming plastic bottles and used carpet

into a stylish, lightweight, durable and repairable ride-on.

For ages 1 to 5.

Meta original 3-in-1
Award winning design
Start walking earlier
Learn to ride, no pedals
Grows with your child
Supports key milestones
Customize your bike

3inl



walk. run. balance.



pine green

cargo trike



red



deluxe bundle







blue



vintage white

rock + roll



vintage red



olive



walk. rock. ride. spin





top







vintage white







pine green

first base



race base





## pull. push. race.





classic wagon

foot-to-floor

go-cart



Buy better, buy less. We should truly love the things we own. So customize your Wishbone then treasure it.



At Wishbone we design to last, with classic style, durable materials & 100% repairability. Need a replacement part? Every component is available aftermarket at: wishbonedesign.com/collections/parts







## wishbonedesign.com

02024 Wishbone Design Studio L