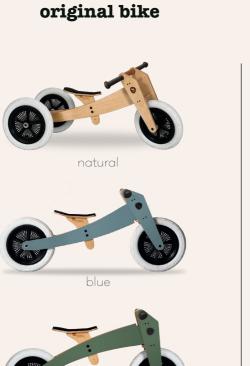

Since 2008, Wishbone Bike 3in1 is the original trike-to-bike for babies and toddlers.

Wishbone Bike Recycled is industry-leading eco design. Transforming plastic bottles and used carpet

into a stylish, lightweight, durable and repairable ride-on.

For ages 1 to 5.

Meta original 3-in-1
Award winning design
Start walking earlier
Learn to ride, no pedals
Grows with your child
Supports key milestones
Customize your bike

3inl

walk. run. balance.

pine green