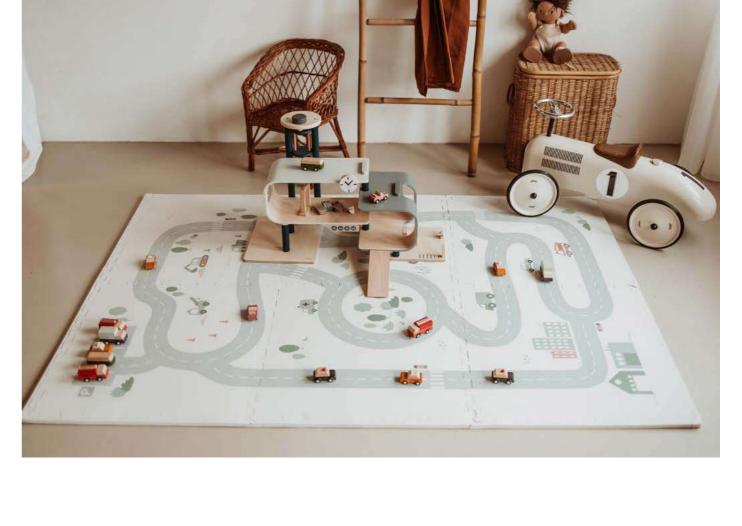

### 3 | N | 1 REVERSIBLE PUZZLE PLAYMAT - STORAGE BOX AND PLAYHOUSE.

Play your way with our Play&Go EEVAA: A classic EVA foam puzzle reimagined.

Our comfy Play&Go EEVAA playmats are made from premium, non-toxic EVA foam, so it's safe for kids of all ages, even babies!

Double printed, double the fun: Our mats are printed on both sides and feature a design to encourage imaginary play. Flip the playmat over adorn your home with pretty patterns.

And when playtime is over, you can easily turn the playmat into a toy storage box and store all the toys inside. You can even make a playhouse, castle, or minimarket! Isn't that fun!

Our EEVAA comes with extra edge pieces to create a carpet-like look. But unlike any carpet, you can easily move our Play&Go EEVAA around your home have fun everywhere.

• Non-toxic: Completely made of nontoxic materials, so it's even safe for babies.

### **EEVAA**

treehouse
120 x 180 cm x 1,4 cm thick
6 tiles

farm
120 x 180 cm x 1,4 cm thick
6 tiles

village
120 x 180cm x 1,4cm thick
6 tiles

road
120 x 180 cm x 1,4 cm thick
6 tiles

numbers
180 x 180cm x 1,4cm thick
9 tiles