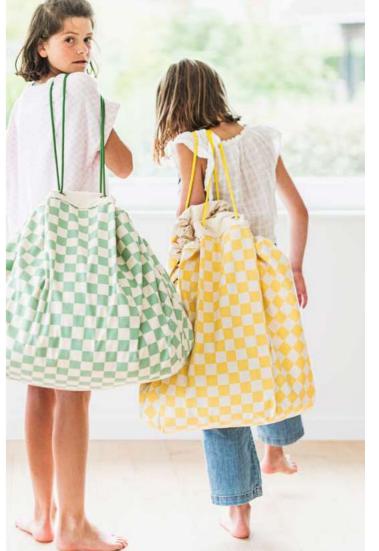

# ORIGINAL ORGANIC COLLECTION

Ø 140CM

Your favourite storage playmat just got an Organic upgrade!

A timeless grid pattern that looks good anywhere... and now entirely made from organic cotton!

Toy storage isn't always practical. Toys get lost at the bottom of a basket or every single toy gets dumped out and never return... and are probably found under the bed, weeks later!

Our storage playmats are changing the game, quite literally.

Go from storage to play in seconds. Toys get spread out on your playmat but cleanup is still easy. Simply pull the strings and see your playmat transform into a storage bag again.

Our new Grid Print will add a beautiful touch to any space. Which is great, because our Play&Go bag is made to be carried from room to room. Toy storage that looks good, anywhere.