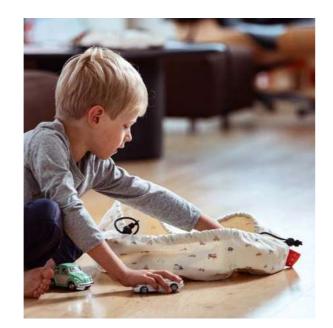

### CONCEPT

The Play&Go® bag is a simple and effective solution to toy storage. A 2-in-1 toy storage bag that doubles as a play mat. Lego®, dolls, cars, balls and blocks can all be swiftly cleared away with one swing. When kids use the Play&Go® it motivates them to clean up by putting the toys away into the bag!

Our storage playmats are changing the game, quite literally.

Go from storage to play in seconds. Toys get spread out on your playmat but cleanup is still easy. Simply pull the strings and see your playmat transform into a storage bag again.