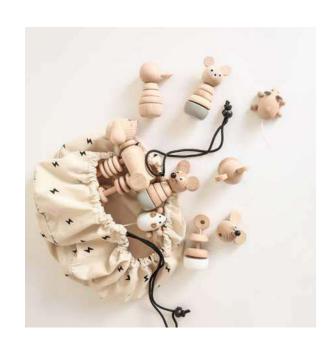

### CONCEPT

The Play&Go® bag is a simple and effective solution to toy storage. A 2-in-1 toy storage bag that doubles as a play mat. Lego®, dolls, cars, balls and blocks can all be swiftly cleared away with one swing. When kids use the Play&Go® it motivates them to clean up by putting the toys away into the bag!