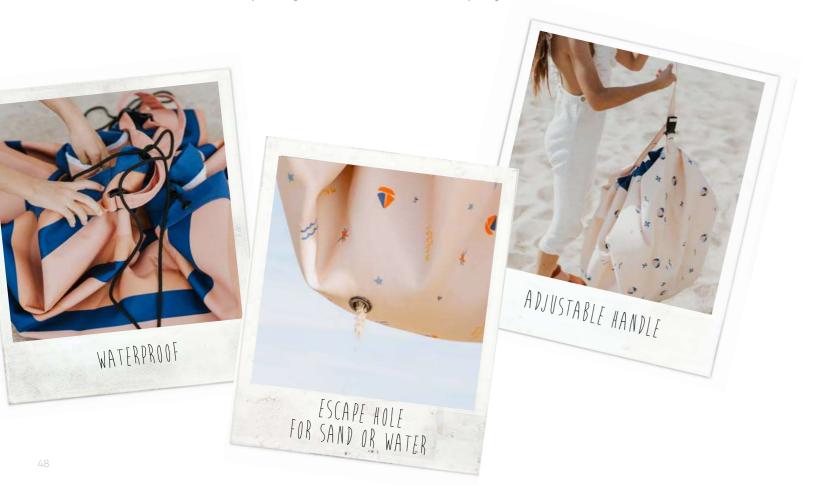

### **OUTDOOR COLLECTION**

Ø 140CM

The unique outdoor solution for adults and kids. The Play&Go® Outdoor is the unique waterproof solution to take all your needs with you for a day at the beach or in the park, having a great picnic. Lay it out to sit or play on it. If the ground is wet you definitely stay dry. Time to go? Simply pull on the rope and everything is gathered neatly into it. The adjustable shoulder strap makes it more easily to carry. The Play&Go® toy storage bag measures 140 cm in diameter and is made from quality soft PU laminated polyester.