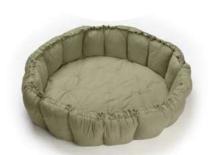

### MINI COLLECTION

Ø 40CM

Play&Go® mini is an amazing portable bag to storage your favourite toys, snacks, texile pens, beachwear and much more! Made of high quality polycotton and measures 40 cm.

### **OUTDOOR COLLECTION**

Ø 140CM

The unique outdoor solution for adults and kids. The Play&Go® Outdoor is the unique waterproof solution to take all your needs with you for a day at the beach or in the park, having a great picnic. Lay it out to sit or play on it. If the ground is wet you definitely stay dry. Time to go? Simply pull on the rope and everything is gathered neatly into it. The adjustable shoulder strap makes it more easily to carry. The Play&Go® toy storage bag measures 140 cm in diameter and is made from quality soft PU laminated polyester.