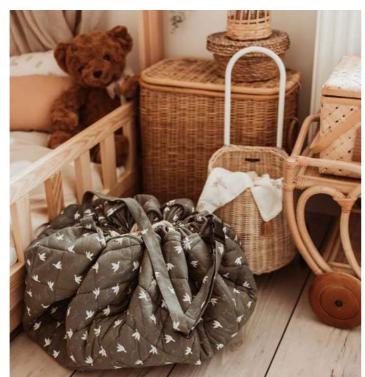

### CONCEPT

The Play&Go® bag is a simple and effective solution to toy storage. A 2-in-1 toy storage bag that doubles as a play mat. Lego®, dolls, cars, balls and blocks can all be swiftly cleared away with one swing. When kids use the Play&Go® it motivates them to clean up by putting the toys away into the bag!

Our storage playmats are changing the game, quite literally.

Go from storage to play in seconds. Toys get spread out on your playmat but cleanup is still easy. Simply pull the strings and see your playmat transform into a storage bag again.