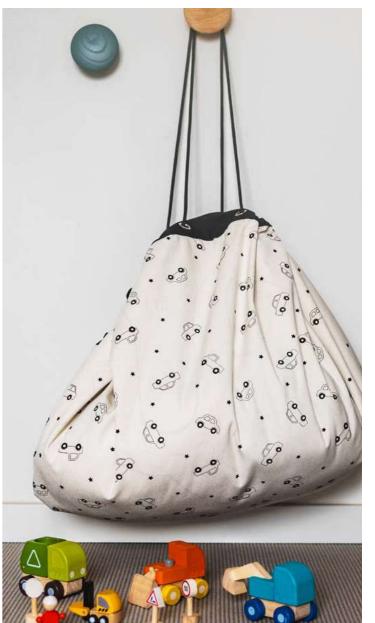

### CONCEPT

The Play&Go® bag is a simple and effective solution to toy storage. A 2-in-1 toy storage bag that doubles as a play mat. Lego®, dolls, cars, balls and blocks can all be swiftly cleared away with one swing. When kids use the Play&Go® it motivates them to clean up by putting the toys away into the bag!

Our storage playmats are changing the game, quite literally.

Go from storage to play in seconds. Toys get spread out on your playmat but cleanup is still easy. Simply pull the strings and see your playmat transform into a storage bag again.