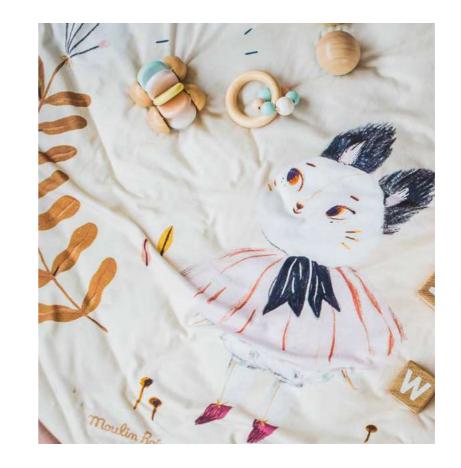

### **SOFT COLLECTION**

Ø 120CM

Discover this stylish 3-in-1 playmat! This is the unique baby play mat which is at the same time storage toy bag, diaper bag as well. The inside features baby-fun animals and illustrations while the outside displays four mom friendly, attractive, choices. Overall a win-win for both ends of the family.

120 cm in diameter and made from highquality soft jersey cotton to give the baby maximum enjoyment and comfort. This 2cm thick playmat and diaper bag is so practical and functional for your every day use. The adjustable and removable shoulderstrap guarantees a great comfort or just hang it on the stroller and off you go! Play&Go® has been sure to make the product baby-safe, with a cotton flap cover that makes sure a baby is not able to access its rope. Try and fall in love with this one-of-a-