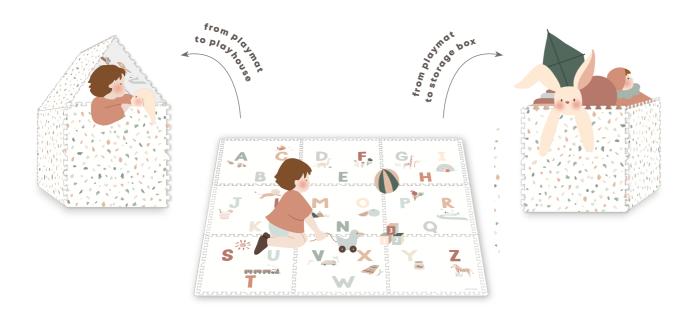

### 3 | N | 1 REVERSIBLE PUZZLE PLAYMAT - STORAGE BOX AND PLAYHOUSE.

Play your way with our Play&Go EEVAA: A classic EVA foam puzzle reimagined.

Our comfy Play&Go EEVAA playmats are made from premium, non-toxic EVA foam, so it's safe for kids of all ages, even babies!

Double printed, double the fun: Our mats are printed on both sides and feature a design to encourage imaginary play. Flip the playmat over adorn your home with pretty patterns.

And when playtime is over, you can easily turn the playmat into a toy storage box and store all the toys inside. You can even make a playhouse, castle, or minimarket! Isn't that fun!

Our EEVAA comes with extra edge pieces to create a carpet-like look. But unlike any carpet, you can easily move our Play&Go EEVAA around your home have fun everywhere.

• Non-toxic: Completely made of nontoxic materials, so it's even safe for babies.