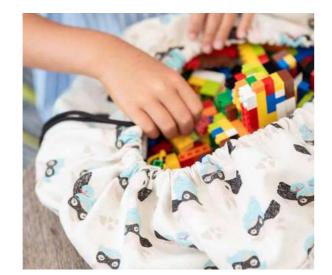

### CONCEPT

The Play&Go® bag is a simple and effective solution to toy storage. A 2-in-1 toy storage bag that doubles as a play mat. Lego®, dolls, cars, balls and blocks can all be swiftly cleared away with one swing. When kids use the Play&Go® it motivates them to clean up by putting the toys away into the bag!

Our storage playmats are changing the game, quite literally.

Go from storage to play in seconds. Toys get spread out on your playmat but cleanup is still easy. Simply pull the strings and see your playmat transform into a storage bag again.