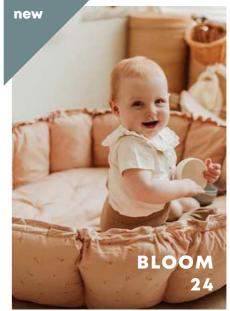

# BLOOM Ø 130CM

The Play&Go Bloom is a unique 3-in-1 playmat that grows with your child. When raised, the petals create a safe lounging crib for your baby, with soft bumpers to guard them. When in bloom, the playmat opens up and lowers the bumpers, creating a large, comfy play mat for babies. Perfect for tummy time, supervised play and exploration time. The Play&Go Bloom can also be put on display in a nursery or playroom, storing your child's favourite toys and keeping everything in one place.

BABY NEST

The Bloom is lightweight and easy to move thanks to its separate carry straps. It provides a familiar space for your little one, no matter where you are.

We believe that harmful chemicals do not belong in kids' rooms. The Bloom & its detachable straps are made from organic cotton and available in 4 calming colours, inspired by nature.

## **BLOOM**

Ø 130CM

moon

meadow green