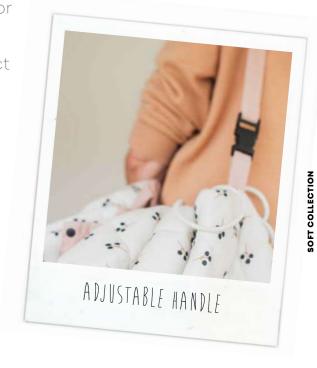

### **SOFT COLLECTION**

Ø 120CM

Discover this stylish 3-in-1 playmat! This is the unique baby play mat which is at the same time storage toy bag, diaper bag as well. The inside features baby-fun animals and illustrations while the outside displays four mom friendly, attractive, choices. Overall a win-win for both ends of the family.

120 cm in diameter and made from highquality soft jersey cotton to give the baby maximum enjoyment and comfort. This 2cm thick playmat and diaper bag is so practical and functional for your every day use. The adjustable and removable shoulderstrap guarantees a great comfort or just hang it on the stroller and off you go! Play&Go® has been sure to make the product baby-safe, with a cotton flap cover that makes sure a baby is not able to access its rope. Try and fall in love with this one-of-a-