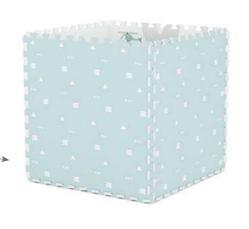

Double printed, double the fun: Our mats are printed on both sides and feature a design to encourage imaginary play. Flip the playmat over adorn your home with pretty patterns.

And when playtime is over, you can easily turn the playmat into a toy storage box and store all the toys inside. You can even make a playhouse, castle, or minimarket! Isn't that fun!

Our EEVAA comes with extra edge pieces to create a carpet-like look. But unlike any carpet, you can easily move our Play&Go EEVAA around your home have fun everywhere.

• Non-toxic: Completely made of nontoxic materials, so it's even safe for babies.

• Flexible: Go from playmat to storage box and store toys for later.

• **Durable:** Easy to clean, no matter how messy it gets.

• **Stylish:** Double side printed, the patterned side makes your playmat stand out in the best of ways.