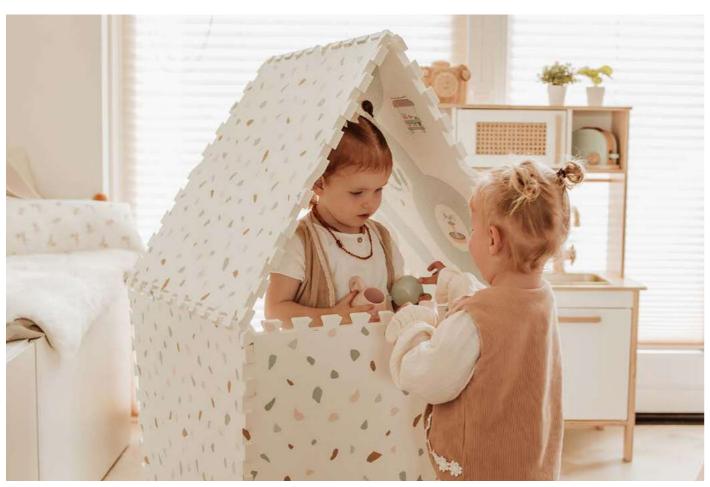

Double printed, double the fun: Our mats are printed on both sides and feature a design to encourage imaginary play. Flip the playmat over adorn your home with pretty patterns.

And when playtime is over, you can easily turn the playmat into a toy storage box and store all the toys inside. You can even make a playhouse, castle, or minimarket! Isn't that fun!