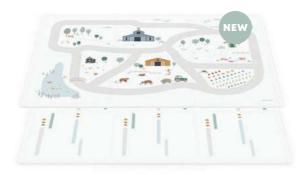

### **EEVAA**

treehouse
120 x 180 cm x 1,4 cm thick
6 tiles

farm
120 x 180 cm x 1,4 cm thick
6 tiles

village
120 x 180cm x 1,4cm thick
6 tiles

road
120 x 180 cm x 1,4 cm thick
6 tiles

numbers
180 x 180cm x 1,4cm thick
9 tiles