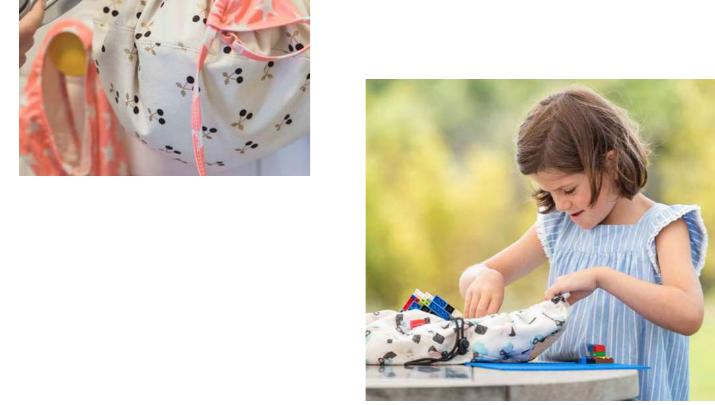

### CONCEPT

The Play&Go® bag is a simple and effective solution to toy storage. A 2-in-1 toy storage bag that doubles as a play mat. Lego®, dolls, cars, balls and blocks can all be swiftly cleared away with one swing. When kids use the Play&Go® it motivates them to clean up by putting the toys away into the bag!

Our storage playmats are changing the game, quite literally.

Go from storage to play in seconds. Toys get spread out on your playmat but cleanup is still easy. Simply pull the strings and see your playmat transform into a storage bag again.