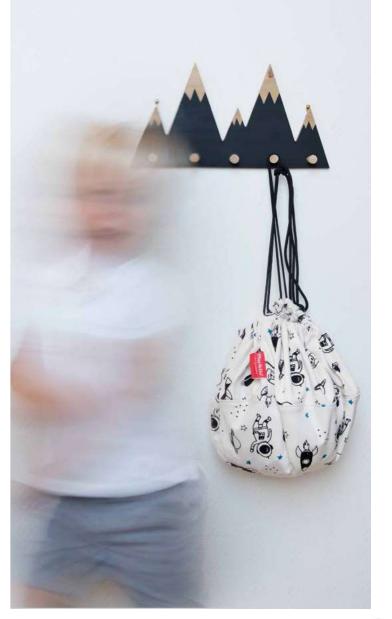

### MINI COLLECTION

Ø 40CM

Play&Go® mini is an amazing portable bag to storage your favourite toys, snacks, texile pens, beachwear and much more! Made of high quality polycotton and measures 40 cm.