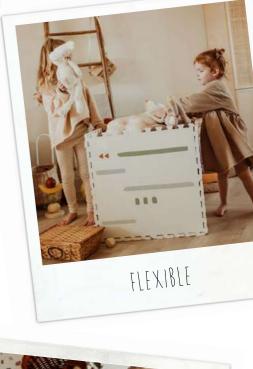

• Flexible: Go from playmat to storage box and store toys for later.

• **Durable:** Easy to clean, no matter how messy it gets.

• **Stylish:** Double side printed, the patterned side makes your playmat stand out in the best of ways.