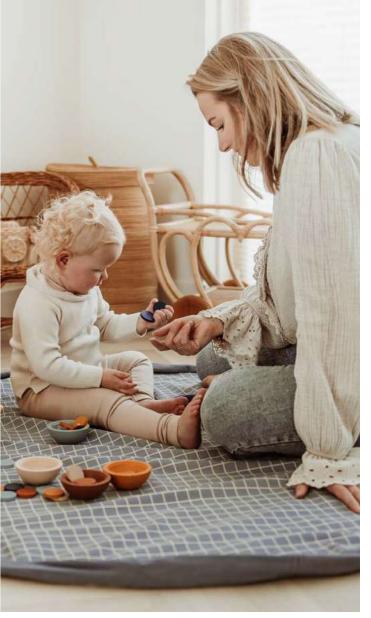

### CONCEPT

The Play&Go® bag is a simple and effective solution to toy storage. A 2-in-1 toy storage bag that doubles as a play mat. Lego®, dolls, cars, balls and blocks can all be swiftly cleared away with one swing. When kids use the Play&Go® it motivates them to clean up by putting the toys away into the bag!

Our storage playmats are changing the game, quite literally.

Go from storage to play in seconds. Toys get spread out on your playmat but cleanup is still easy. Simply pull the strings and see your playmat transform into a storage bag again.

Our new Grid Print will add a beautiful touch to any space. Which is great, because our Play&Go bag is made to be carried from room to room. Toy storage that looks good, anywhere.