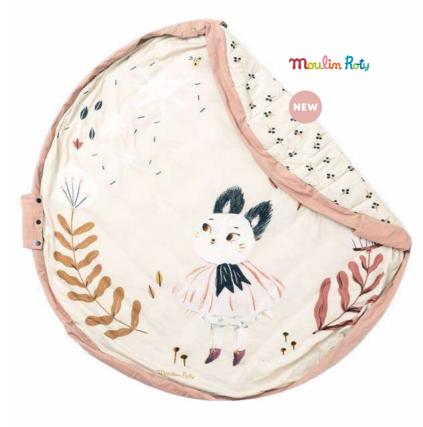

### **SOFT COLLECTION**

Ø 120CM

Discover this stylish 3-in-1 playmat! This is the unique baby play mat which is at the same time storage toy bag, diaper bag as well. The inside features baby-fun animals and illustrations while the outside displays four mom friendly, attractive, choices. Overall a win-win for both ends of the family.

120 cm in diameter and made from highquality soft jersey cotton to give the baby maximum enjoyment and comfort. This 2cm thick playmat and diaper bag is so practical and functional for your every day use. The adjustable and removable shoulderstrap guarantees a great comfort or just hang it on the stroller and off you go! Play&Go® has been sure to make the product baby-safe, with a cotton flap cover that makes sure a baby is not able to access its rope. Try and fall in love with this one-of-a-