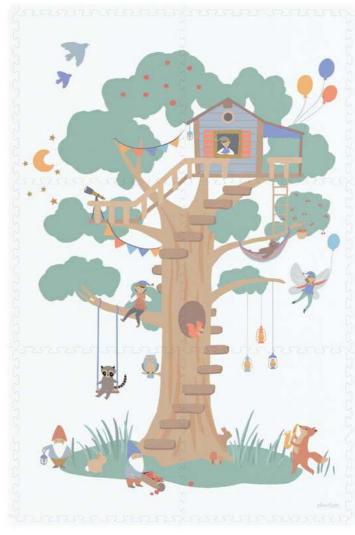

### **EEVAA**

treehouse
120 x 180 cm x 1,4 cm thick
6 tiles

farm
120 x 180 cm x 1,4 cm thick
6 tiles

village
120 x 180cm x 1,4cm thick
6 tiles

road
120 x 180 cm x 1,4 cm thick
6 tiles

numbers
180 x 180cm x 1,4cm thick
9 tiles

#### Ø 130CM / 100% organic cotton

treehouse 120 x 180 cm x 1,4 cm thick

farm 120 x 180 cm x 1,4 cm thick

village 120 x 180 cm x 1,4 cm thick

120 x 180 cm x 1,4 cm thick

numbers  $180 \times 180 \text{cm} \times 1,4 \text{cm} \text{ thick}$ 