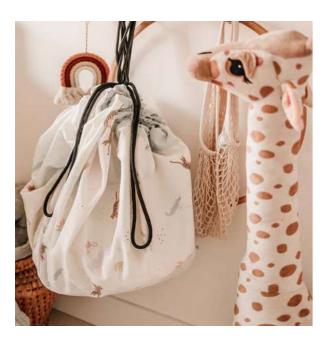

### MINI COLLECTION

Ø 40CM

Play&Go® mini is an amazing portable bag to storage your favourite toys, snacks, texile pens, beachwear and much more! Made of high quality polycotton and measures 40 cm.