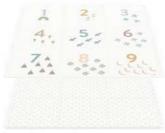

### **EEVAA**

treehouse
120 x 180 cm x 1,4 cm thick
6 tiles

farm
120 x 180 cm x 1,4 cm thick
6 tiles

village
120 x 180cm x 1,4cm thick
6 tiles

road
120 x 180 cm x 1,4 cm thick
6 tiles

numbers
180 x 180cm x 1,4cm thick
9 tiles

#### Ø 130CM / 100% organic cotton

treehouse 120 x 180 cm x 1,4 cm thick

farm 120 x 180 cm x 1,4 cm thick

village 120 x 180 cm x 1,4 cm thick

120 x 180 cm x 1,4 cm thick

numbers  $180 \times 180 \text{cm} \times 1,4 \text{cm} \text{ thick}$ 