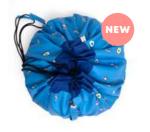

### **OUTDOOR COLLECTION**

Ø 140CM

The unique outdoor solution for adults and kids. The Play&Go® Outdoor is the unique waterproof solution to take all your needs with you for a day at the beach or in the park, having a great picnic. Lay it out to sit or play on it. If the ground is wet you definitely stay dry. Time to go? Simply pull on the rope and everything is gathered neatly into it. The adjustable shoulder strap makes it more easily to carry. The Play&Go® toy storage bag measures 140 cm in diameter and is made from quality soft PU laminated polyester.

## **OUTDOOR COLLECTION**

Ø 140CM

swim fun

magical days

stripes

mokka stripes

blue/green stripes

play