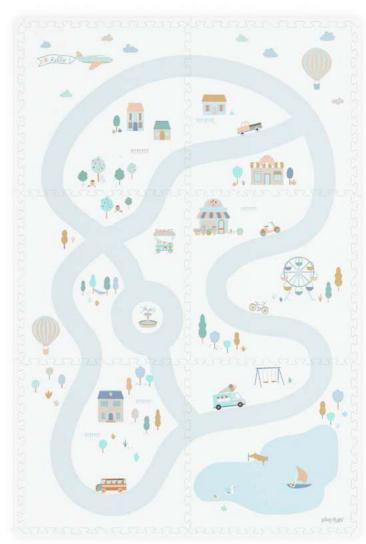

### **EEVAA**

treehouse
120 x 180 cm x 1,4 cm thick
6 tiles

farm
120 x 180 cm x 1,4 cm thick
6 tiles

village
120 x 180cm x 1,4cm thick
6 tiles

road
120 x 180 cm x 1,4 cm thick
6 tiles

numbers
180 x 180cm x 1,4cm thick
9 tiles

alphabet
180 x 180 cm x 1,4 cm thick
9 tiles

treehouse

village

BPA- 6 PHTHALATE FREE

road

2 DESIGNS

numbers

MAKE YOUR STORAGE BOX