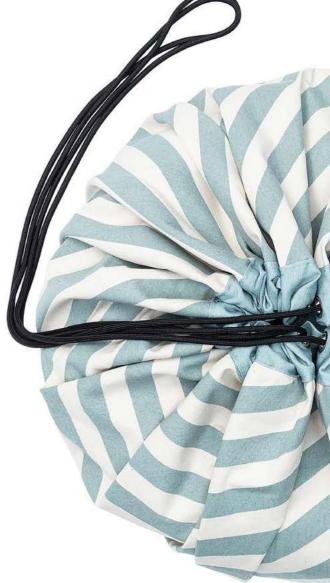

Our storage playmats are changing the game, quite literally.

Go from storage to play in seconds. Toys get spread out on your playmat but cleanup is still easy. Simply pull the strings and see your playmat transform into a storage bag again.

Our new Grid Print will add a beautiful touch to any space. Which is great, because our Play&Go bag is made to be carried from room to room. Toy storage that looks good, anywhere.