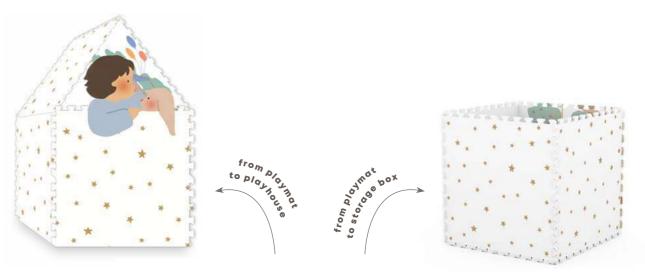

Double printed, double the fun: Our mats are printed on both sides and feature a design to encourage imaginary play. Flip the playmat over adorn your home with pretty patterns.

And when playtime is over, you can easily turn the playmat into a toy storage box and store all the toys inside. You can even make a playhouse, castle, or minimarket! Isn't that fun!

• Flexible: Go from playmat to storage box and store toys for later.

• **Durable:** Easy to clean, no matter how messy it gets.

• **Stylish:** Double side printed, the patterned side makes your playmat stand out in the best of ways.

alphabet
180 x 180 cm x 1,4 cm thick
9 tiles

treehouse

village

BPA- 6 PHTHALATE FREE

road

2 DESIGNS

numbers

MAKE YOUR STORAGE BOX