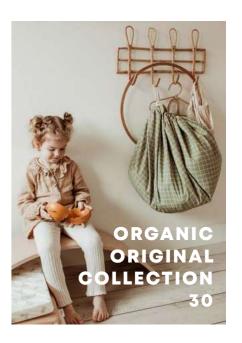

# ORIGINAL ORGANIC COLLECTION

Ø 140CM

Your favourite storage playmat just got an Organic upgrade!

A timeless grid pattern that looks good anywhere... and now entirely made from organic cotton!

Toy storage isn't always practical. Toys get lost at the bottom of a basket or every single toy gets dumped out and never return... and are probably found under the bed, weeks later!

Our storage playmats are changing the game, quite literally.

Go from storage to play in seconds. Toys get spread out on your playmat but cleanup is still easy. Simply pull the strings and see your playmat transform into a storage bag again.

Our new Grid Print will add a beautiful touch to any space. Which is great, because our Play&Go bag is made to be carried from room to room. Toy storage that looks good, anywhere.

# ORIGINAL ORGANIC COLLECTION

Ø 140CM

grid brown

grid mustard

grid green