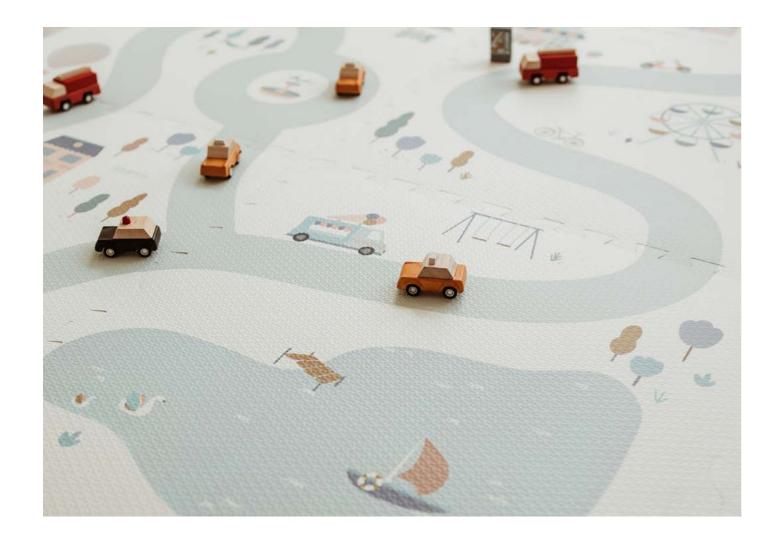

### **EEVAA**

treehouse
120 x 180 cm x 1,4 cm thick
6 tiles

farm
120 x 180 cm x 1,4 cm thick
6 tiles

village
120 x 180cm x 1,4cm thick
6 tiles

road
120 x 180 cm x 1,4 cm thick
6 tiles

numbers
180 x 180cm x 1,4cm thick
9 tiles

## **DOUBLE PRINT COLLECTION**

Ø 140CM

Paris map

veggie numbers

worldmap / stars

a walk in the park

roadmap / thunderbolt