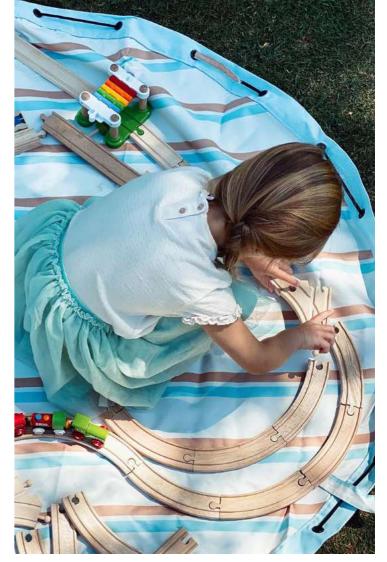

### 3 | N | 1 REVERSIBLE PUZZLE PLAYMAT - STORAGE BOX AND PLAYHOUSE.

Play your way with our Play&Go EEVAA: A classic EVA foam puzzle reimagined.

Our comfy Play&Go EEVAA playmats are made from premium, non-toxic EVA foam, so it's safe for kids of all ages, even babies!

Double printed, double the fun: Our mats are printed on both sides and feature a design to encourage imaginary play. Flip the playmat over adorn your home with pretty patterns.

And when playtime is over, you can easily turn the playmat into a toy storage box and store all the toys inside. You can even make a playhouse, castle, or minimarket! Isn't that fun!