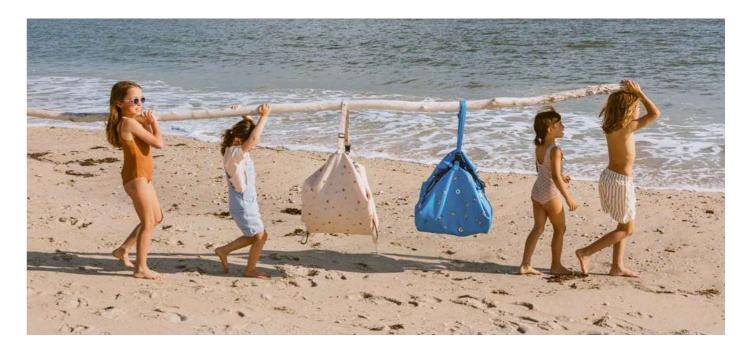

### **OUTDOOR COLLECTION**

Ø 140CM

The unique outdoor solution for adults and kids. The Play&Go® Outdoor is the unique waterproof solution to take all your needs with you for a day at the beach or in the park, having a great picnic. Lay it out to sit or play on it. If the ground is wet you definitely stay dry. Time to go? Simply pull on the rope and everything is gathered neatly into it. The adjustable shoulder strap makes it more easily to carry. The Play&Go® toy storage bag measures 140 cm in diameter and is made from quality soft PU laminated polyester.

## **OUTDOOR COLLECTION**

Ø 140CM

swim fun

magical days

stripes

mokka stripes

blue/green stripes

play