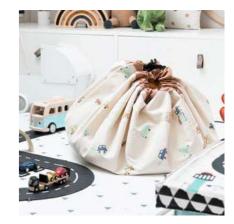

### CONCEPT

The Play&Go® bag is a simple and effective solution to toy storage. A 2-in-1 toy storage bag that doubles as a play mat. Lego®, dolls, cars, balls and blocks can all be swiftly cleared away with one swing. When kids use the Play&Go® it motivates them to clean up by putting the toys away into the bag!

Our storage playmats are changing the game, quite literally.

Go from storage to play in seconds. Toys get spread out on your playmat but cleanup is still easy. Simply pull the strings and see your playmat transform into a storage bag again.