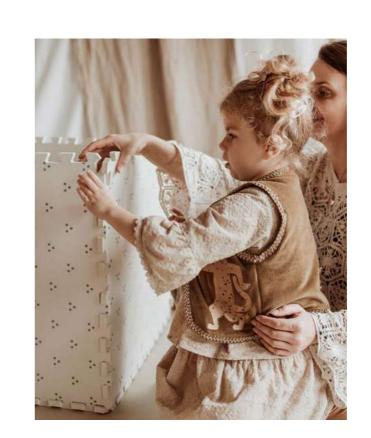

### 3 | N | 1 REVERSIBLE PUZZLE PLAYMAT - STORAGE BOX AND PLAYHOUSE.

Play your way with our Play&Go EEVAA: A classic EVA foam puzzle reimagined.

Our comfy Play&Go EEVAA playmats are made from premium, non-toxic EVA foam, so it's safe for kids of all ages, even babies!

Double printed, double the fun: Our mats are printed on both sides and feature a design to encourage imaginary play. Flip the playmat over adorn your home with pretty patterns.

And when playtime is over, you can easily turn the playmat into a toy storage box and store all the toys inside. You can even make a playhouse, castle, or minimarket! Isn't that fun!

Our EEVAA comes with extra edge pieces to create a carpet-like look. But unlike any carpet, you can easily move our Play&Go EEVAA around your home have fun everywhere.

• Non-toxic: Completely made of nontoxic materials, so it's even safe for babies.