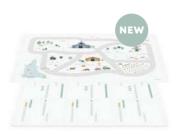

### **EEVAA**

treehouse
120 x 180 cm x 1,4 cm thick
6 tiles

farm
120 x 180 cm x 1,4 cm thick
6 tiles

village
120 x 180cm x 1,4cm thick
6 tiles

road
120 x 180 cm x 1,4 cm thick
6 tiles

numbers
180 x 180cm x 1,4cm thick
9 tiles

alphabet
180 x 180 cm x 1,4 cm thick
9 tiles

treehouse

village

BPA- 6 PHTHALATE FREE

road

2 DESIGNS

numbers

MAKE YOUR STORAGE BOX