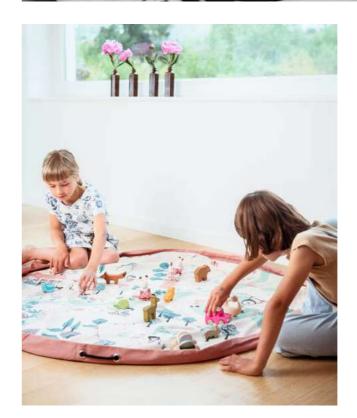

# ORIGINAL ORGANIC COLLECTION

Ø 140CM

Your favourite storage playmat just got an Organic upgrade!

A timeless grid pattern that looks good anywhere... and now entirely made from organic cotton!

Toy storage isn't always practical. Toys get lost at the bottom of a basket or every single toy gets dumped out and never return... and are probably found under the bed, weeks later!

Our storage playmats are changing the game, quite literally.

Go from storage to play in seconds. Toys get spread out on your playmat but cleanup is still easy. Simply pull the strings and see your playmat transform into a storage bag again.

Our new Grid Print will add a beautiful touch to any space. Which is great, because our Play&Go bag is made to be carried from room to room. Toy storage that looks good, anywhere.