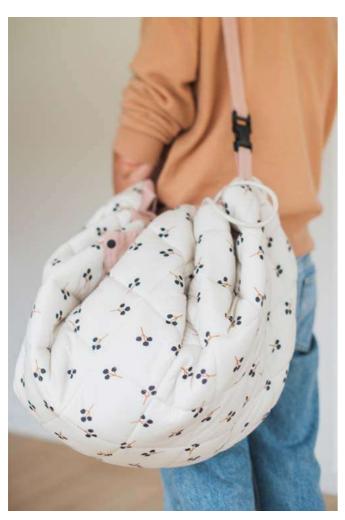

### MINI COLLECTION

Ø 40CM

Play&Go® mini is an amazing portable bag to storage your favourite toys, snacks, texile pens, beachwear and much more! Made of high quality polycotton and measures 40 cm.

### **OUTDOOR COLLECTION**

Ø 140CM

The unique outdoor solution for adults and kids. The Play&Go® Outdoor is the unique waterproof solution to take all your needs with you for a day at the beach or in the park, having a great picnic. Lay it out to sit or play on it. If the ground is wet you definitely stay dry. Time to go? Simply pull on the rope and everything is gathered neatly into it. The adjustable shoulder strap makes it more easily to carry. The Play&Go® toy storage bag measures 140 cm in diameter and is made from quality soft PU laminated polyester.