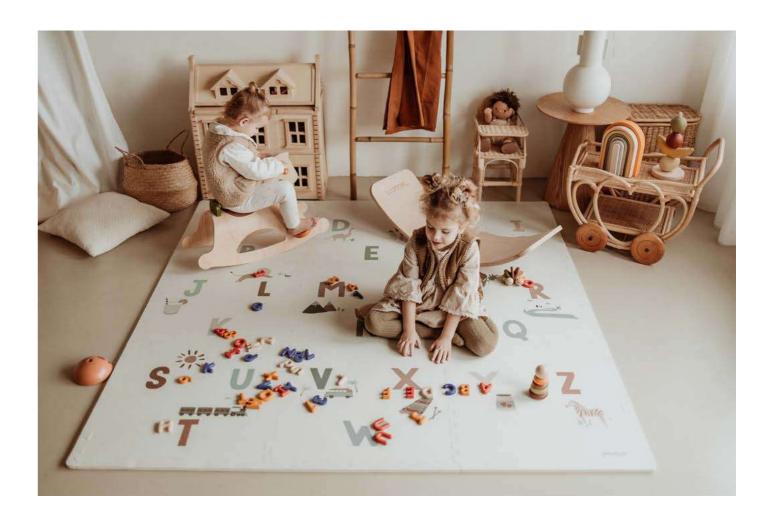

### 3 | N | 1 REVERSIBLE PUZZLE PLAYMAT - STORAGE BOX AND PLAYHOUSE.

Play your way with our Play&Go EEVAA: A classic EVA foam puzzle reimagined.

Our comfy Play&Go EEVAA playmats are made from premium, non-toxic EVA foam, so it's safe for kids of all ages, even babies!

Double printed, double the fun: Our mats are printed on both sides and feature a design to encourage imaginary play. Flip the playmat over adorn your home with pretty patterns.

And when playtime is over, you can easily turn the playmat into a toy storage box and store all the toys inside. You can even make a playhouse, castle, or minimarket! Isn't that fun!

### **EEVAA**

treehouse
120 x 180 cm x 1,4 cm thick
6 tiles

farm
120 x 180 cm x 1,4 cm thick
6 tiles

village
120 x 180cm x 1,4cm thick
6 tiles

road
120 x 180 cm x 1,4 cm thick
6 tiles

numbers
180 x 180cm x 1,4cm thick
9 tiles

alphabet
180 x 180 cm x 1,4 cm thick
9 tiles

treehouse

village

BPA- 6 PHTHALATE FREE

road

2 DESIGNS

numbers

MAKE YOUR STORAGE BOX