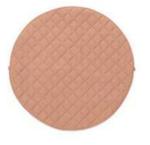

# ORIGINAL ORGANIC COLLECTION

Ø 140CM

Your favourite storage playmat just got an Organic upgrade!

A timeless grid pattern that looks good anywhere... and now entirely made from organic cotton!

Toy storage isn't always practical. Toys get lost at the bottom of a basket or every single toy gets dumped out and never return... and are probably found under the bed, weeks later!

# ORIGINAL ORGANIC COLLECTION

Ø 140CM

grid brown

grid mustard

grid green