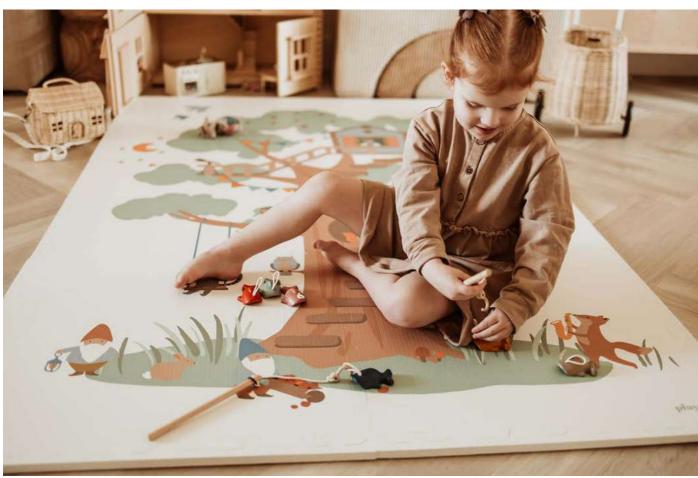

### 3 | N | 1 REVERSIBLE PUZZLE PLAYMAT - STORAGE BOX AND PLAYHOUSE.

Play your way with our Play&Go EEVAA: A classic EVA foam puzzle reimagined.

Our comfy Play&Go EEVAA playmats are made from premium, non-toxic EVA foam, so it's safe for kids of all ages, even babies!

Double printed, double the fun: Our mats are printed on both sides and feature a design to encourage imaginary play. Flip the playmat over adorn your home with pretty patterns.

And when playtime is over, you can easily turn the playmat into a toy storage box and store all the toys inside. You can even make a playhouse, castle, or minimarket! Isn't that fun!

### **EEVAA**

treehouse
120 x 180 cm x 1,4 cm thick
6 tiles

farm
120 x 180 cm x 1,4 cm thick
6 tiles

village
120 x 180cm x 1,4cm thick
6 tiles

road
120 x 180 cm x 1,4 cm thick
6 tiles

numbers
180 x 180cm x 1,4cm thick
9 tiles