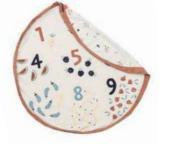

### **EEVAA**

treehouse
120 x 180 cm x 1,4 cm thick
6 tiles

farm
120 x 180 cm x 1,4 cm thick
6 tiles

village
120 x 180cm x 1,4cm thick
6 tiles

road
120 x 180 cm x 1,4 cm thick
6 tiles

numbers
180 x 180cm x 1,4cm thick
9 tiles

#### Ø 130CM / 100% organic cotton

treehouse 120 x 180 cm x 1,4 cm thick

farm 120 x 180 cm x 1,4 cm thick

village 120 x 180 cm x 1,4 cm thick

120 x 180 cm x 1,4 cm thick

numbers  $180 \times 180 \text{cm} \times 1,4 \text{cm} \text{ thick}$ 