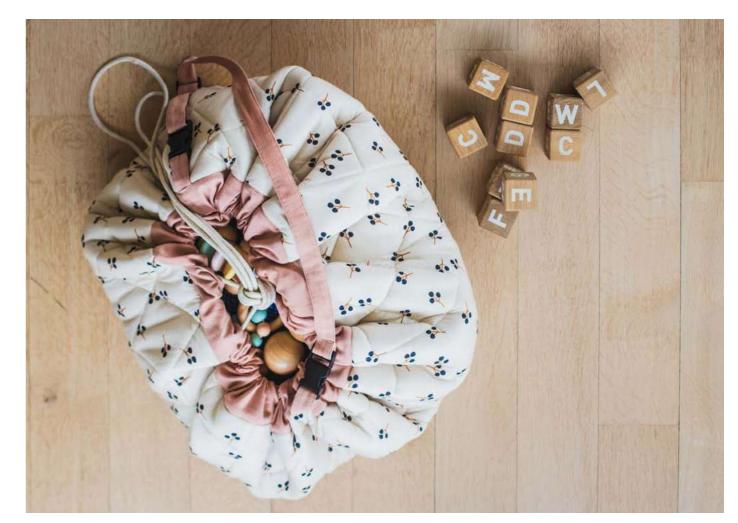

### MINI COLLECTION

Ø 40CM

Play&Go® mini is an amazing portable bag to storage your favourite toys, snacks, texile pens, beachwear and much more! Made of high quality polycotton and measures 40 cm.

### **OUTDOOR COLLECTION**

Ø 140CM

The unique outdoor solution for adults and kids. The Play&Go® Outdoor is the unique waterproof solution to take all your needs with you for a day at the beach or in the park, having a great picnic. Lay it out to sit or play on it. If the ground is wet you definitely stay dry. Time to go? Simply pull on the rope and everything is gathered neatly into it. The adjustable shoulder strap makes it more easily to carry. The Play&Go® toy storage bag measures 140 cm in diameter and is made from quality soft PU laminated polyester.