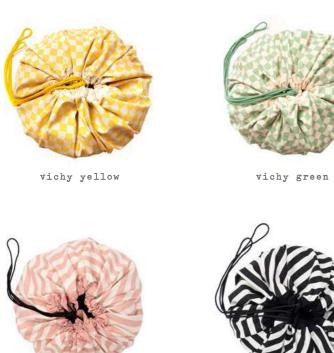

### **DOUBLE PRINT COLLECTION**

Ø 140CM / 80% polyester + 20% cotton

vichy yellow

vichy green

vichy purple

playville

toupities

farm