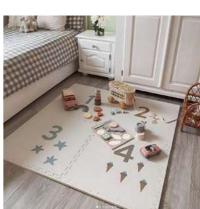

### **EEVAA**

treehouse
120 x 180 cm x 1,4 cm thick
6 tiles

farm
120 x 180 cm x 1,4 cm thick
6 tiles

village
120 x 180cm x 1,4cm thick
6 tiles

road
120 x 180 cm x 1,4 cm thick
6 tiles

numbers
180 x 180cm x 1,4cm thick
9 tiles

alphabet
180 x 180 cm x 1,4 cm thick
9 tiles

treehouse

village

BPA- 6 PHTHALATE FREE

road

2 DESIGNS

numbers

MAKE YOUR STORAGE BOX