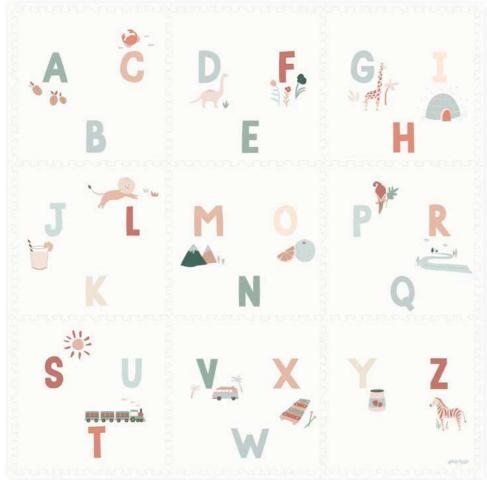

alphabet
180 x 180 cm x 1,4 cm thick
9 tiles

treehouse

village

BPA- 6 PHTHALATE FREE

road

2 DESIGNS

numbers

MAKE YOUR STORAGE BOX

alphabet