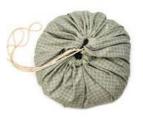

# ORIGINAL ORGANIC COLLECTION

Ø 140CM

Your favourite storage playmat just got an Organic upgrade!

A timeless grid pattern that looks good anywhere... and now entirely made from organic cotton!

Toy storage isn't always practical. Toys get lost at the bottom of a basket or every single toy gets dumped out and never return... and are probably found under the bed, weeks later!

Our storage playmats are changing the game, quite literally.

Go from storage to play in seconds. Toys get spread out on your playmat but cleanup is still easy. Simply pull the strings and see your playmat transform into a storage bag again.

Our new Grid Print will add a beautiful touch to any space. Which is great, because our Play&Go bag is made to be carried from room to room. Toy storage that looks good, anywhere.

# ORIGINAL ORGANIC COLLECTION

Ø 140CM

grid brown

grid mustard

grid green