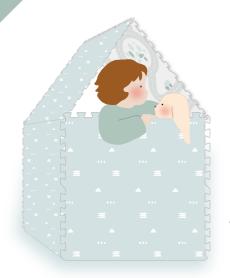

### 3 | N | 1 REVERSIBLE PUZZLE PLAYMAT - STORAGE BOX AND PLAYHOUSE.

Play your way with our Play&Go EEVAA: A classic EVA foam puzzle reimagined.

Our comfy Play&Go EEVAA playmats are made from premium, non-toxic EVA foam, so it's safe for kids of all ages, even babies!

Double printed, double the fun: Our mats are printed on both sides and feature a design to encourage imaginary play. Flip the playmat over adorn your home with pretty patterns.

And when playtime is over, you can easily turn the playmat into a toy storage box and store all the toys inside. You can even make a playhouse, castle, or minimarket! Isn't that fun!