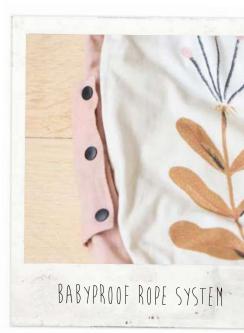

120 cm in diameter and made from highquality soft jersey cotton to give the baby maximum enjoyment and comfort. This 2cm thick playmat and diaper bag is so practical and functional for your every day use. The adjustable and removable shoulderstrap guarantees a great comfort or just hang it on the stroller and off you go! Play&Go® has been sure to make the product baby-safe, with a cotton flap cover that makes sure a baby is not able to access its rope. Try and fall in love with this one-of-a-