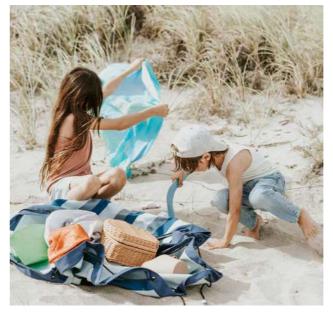

### **OUTDOOR COLLECTION**

Ø 140CM

The unique outdoor solution for adults and kids. The Play&Go® Outdoor is the unique waterproof solution to take all your needs with you for a day at the beach or in the park, having a great picnic. Lay it out to sit or play on it. If the ground is wet you definitely stay dry. Time to go? Simply pull on the rope and everything is gathered neatly into it. The adjustable shoulder strap makes it more easily to carry. The Play&Go® toy storage bag measures 140 cm in diameter and is made from quality soft PU laminated polyester.