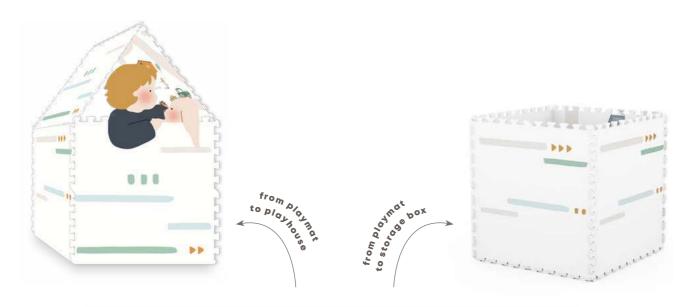

### 3 | N | 1 REVERSIBLE PUZZLE PLAYMAT - STORAGE BOX AND PLAYHOUSE.

Play your way with our Play&Go EEVAA: A classic EVA foam puzzle reimagined.

Our comfy Play&Go EEVAA playmats are made from premium, non-toxic EVA foam, so it's safe for kids of all ages, even babies!

Double printed, double the fun: Our mats are printed on both sides and feature a design to encourage imaginary play. Flip the playmat over adorn your home with pretty patterns.

And when playtime is over, you can easily turn the playmat into a toy storage box and store all the toys inside. You can even make a playhouse, castle, or minimarket! Isn't that fun!

Our EEVAA comes with extra edge pieces to create a carpet-like look. But unlike any carpet, you can easily move our Play&Go EEVAA around your home have fun everywhere.

• Non-toxic: Completely made of nontoxic materials, so it's even safe for babies.

• Flexible: Go from playmat to storage box and store toys for later.

• **Durable:** Easy to clean, no matter how messy it gets.

• **Stylish:** Double side printed, the patterned side makes your playmat stand out in the best of ways.