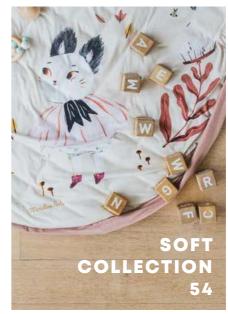

### **SOFT COLLECTION**

Ø 120CM

Discover this stylish 3-in-1 playmat! This is the unique baby play mat which is at the same time storage toy bag, diaper bag as well. The inside features baby-fun animals and illustrations while the outside displays four mom friendly, attractive, choices. Overall a win-win for both ends of the family.

120 cm in diameter and made from highquality soft jersey cotton to give the baby maximum enjoyment and comfort. This 2cm thick playmat and diaper bag is so practical and functional for your every day use. The adjustable and removable shoulderstrap guarantees a great comfort or just hang it on the stroller and off you go! Play&Go® has been sure to make the product baby-safe, with a cotton flap cover that makes sure a baby is not able to access its rope. Try and fall in love with this one-of-a-

## **SOFT COLLECTION**

Ø 120 CM

après la pluie

 $_{
m 57}$ 