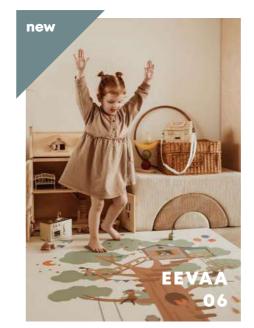

#### **EEVAA**

### 3 | N | 1 REVERSIBLE PUZZLE PLAYMAT - STORAGE BOX AND PLAYHOUSE.

Play your way with our Play&Go EEVAA: A classic EVA foam puzzle reimagined.

Our comfy Play&Go EEVAA playmats are made from premium, non-toxic EVA foam, so it's safe for kids of all ages, even babies!

Double printed, double the fun: Our mats are printed on both sides and feature a design to encourage imaginary play. Flip the playmat over adorn your home with pretty patterns.

And when playtime is over, you can easily turn the playmat into a toy storage box and store all the toys inside. You can even make a playhouse, castle, or minimarket! Isn't that fun!

Our EEVAA comes with extra edge pieces to create a carpet-like look. But unlike any carpet, you can easily move our Play&Go EEVAA around your home have fun everywhere.

• Non-toxic: Completely made of nontoxic materials, so it's even safe for babies.