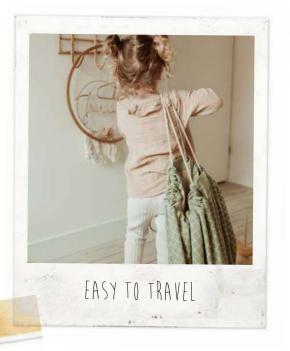

### **OUTDOOR COLLECTION**

Ø 140CM

The unique outdoor solution for adults and kids. The Play&Go® Outdoor is the unique waterproof solution to take all your needs with you for a day at the beach or in the park, having a great picnic. Lay it out to sit or play on it. If the ground is wet you definitely stay dry. Time to go? Simply pull on the rope and everything is gathered neatly into it. The adjustable shoulder strap makes it more easily to carry. The Play&Go® toy storage bag measures 140 cm in diameter and is made from quality soft PU laminated polyester.