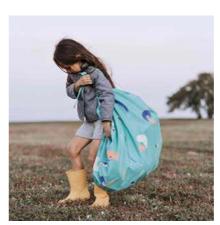

### **OUTDOOR COLLECTION**

Ø 140CM

The unique outdoor solution for adults and kids. The Play&Go® Outdoor is the unique waterproof solution to take all your needs with you for a day at the beach or in the park, having a great picnic. Lay it out to sit or play on it. If the ground is wet you definitely stay dry. Time to go? Simply pull on the rope and everything is gathered neatly into it. The adjustable shoulder strap makes it more easily to carry. The Play&Go® toy storage bag measures 140 cm in diameter and is made from quality soft PU laminated polyester.

## **OUTDOOR COLLECTION**

Ø 140CM

swim fun

magical days

stripes

mokka stripes

blue/green stripes

play