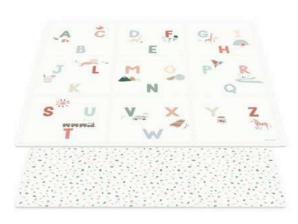

alphabet
180 x 180 cm x 1,4 cm thick
9 tiles

treehouse

village

BPA- 6 PHTHALATE FREE

road

2 DESIGNS

numbers

MAKE YOUR STORAGE BOX

alphabet