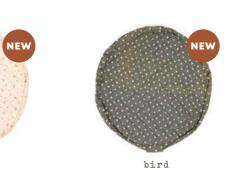

# ORGANIC SOFT COLLECTION

Ø 120CM

We kept things down to earth. We selected a toned-down yet trendy colour palette inspired by nature, using fabric entirely made of GOTS Certified Cotton. That means: no toxic dyes. No bleach treatments. And no unethical sourcing. For the filling, we chose GRS grade recycled PET (rPET). Because 1kg of rPET saves 63 bottles from ending up in the sea or on a landfill. Making our Organic Soft Collection not just a beautiful play mat to have, but a sensible, sustainable option for those who want the best for their babies and the world they live in.

Whenever you purchase an Organic Soft play mat, you help us recycle and reuse, while providing babies a soft place to play, anywhere in the world.

# ORGANIC SOFT COLLECTION

Ø 120CM

bird

stripes brown

stripes blue

moon

fleuri

tawny brown