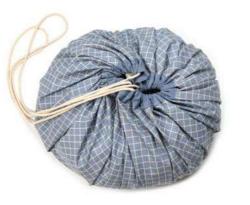

# ORIGINAL ORGANIC COLLECTION

Ø 140CM

Your favourite storage playmat just got an Organic upgrade!

A timeless grid pattern that looks good anywhere... and now entirely made from organic cotton!

Toy storage isn't always practical. Toys get lost at the bottom of a basket or every single toy gets dumped out and never return... and are probably found under the bed, weeks later!

Our storage playmats are changing the game, quite literally.

Go from storage to play in seconds. Toys get spread out on your playmat but cleanup is still easy. Simply pull the strings and see your playmat transform into a storage bag again.

# ORIGINAL ORGANIC COLLECTION

Ø 140CM

grid brown

grid mustard

grid green