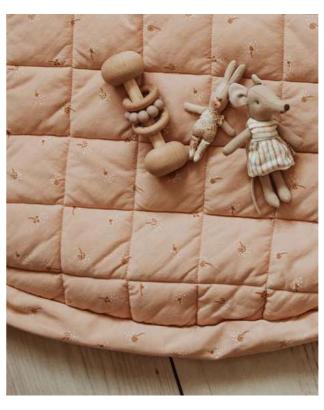

# ORGANIC SOFT COLLECTION

Ø 120CM

We kept things down to earth. We selected a toned-down yet trendy colour palette inspired by nature, using fabric entirely made of GOTS Certified Cotton. That means: no toxic dyes. No bleach treatments. And no unethical sourcing. For the filling, we chose GRS grade recycled PET (rPET). Because 1kg of rPET saves 63 bottles from ending up in the sea or on a landfill. Making our Organic Soft Collection not just a beautiful play mat to have, but a sensible, sustainable option for those who want the best for their babies and the world they live in.

# ORGANIC SOFT COLLECTION

Ø 120CM

bird

stripes brown

stripes blue

moon

fleuri

tawny brown