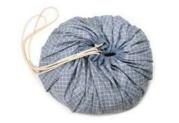

### MINI COLLECTION

Ø 40CM

Play&Go® mini is an amazing portable bag to storage your favourite toys, snacks, texile pens, beachwear and much more! Made of high quality polycotton and measures 40 cm.