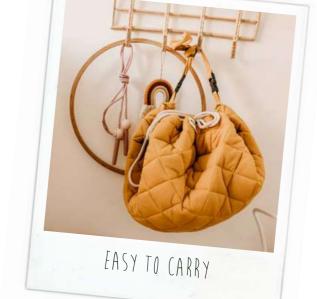

### MINI COLLECTION

Ø 40CM

Play&Go® mini is an amazing portable bag to storage your favourite toys, snacks, texile pens, beachwear and much more! Made of high quality polycotton and measures 40 cm.

### **OUTDOOR COLLECTION**

Ø 140CM

The unique outdoor solution for adults and kids. The Play&Go® Outdoor is the unique waterproof solution to take all your needs with you for a day at the beach or in the park, having a great picnic. Lay it out to sit or play on it. If the ground is wet you definitely stay dry. Time to go? Simply pull on the rope and everything is gathered neatly into it. The adjustable shoulder strap makes it more easily to carry. The Play&Go® toy storage bag measures 140 cm in diameter and is made from quality soft PU laminated polyester.