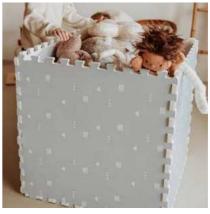

### 3 | N | 1 REVERSIBLE PUZZLE PLAYMAT - STORAGE BOX AND PLAYHOUSE.

Play your way with our Play&Go EEVAA: A classic EVA foam puzzle reimagined.

Our comfy Play&Go EEVAA playmats are made from premium, non-toxic EVA foam, so it's safe for kids of all ages, even babies!

Double printed, double the fun: Our mats are printed on both sides and feature a design to encourage imaginary play. Flip the playmat over adorn your home with pretty patterns.

And when playtime is over, you can easily turn the playmat into a toy storage box and store all the toys inside. You can even make a playhouse, castle, or minimarket! Isn't that fun!

Our EEVAA comes with extra edge pieces to create a carpet-like look. But unlike any carpet, you can easily move our Play&Go EEVAA around your home have fun everywhere.

• Non-toxic: Completely made of nontoxic materials, so it's even safe for babies.

• Flexible: Go from playmat to storage box and store toys for later.

• **Durable:** Easy to clean, no matter how messy it gets.

• **Stylish:** Double side printed, the patterned side makes your playmat stand out in the best of ways.