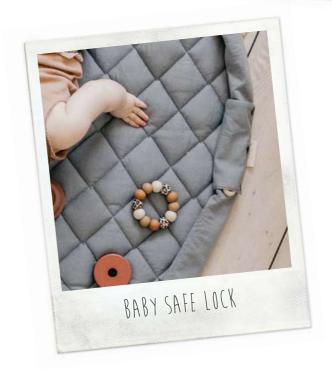

120 cm in diameter and made from highquality soft jersey cotton to give the baby maximum enjoyment and comfort. This 2cm thick playmat and diaper bag is so practical and functional for your every day use. The adjustable and removable shoulderstrap guarantees a great comfort or just hang it on the stroller and off you go! Play&Go® has been sure to make the product baby-safe, with a cotton flap cover that makes sure a baby is not able to access its rope. Try and fall in love with this one-of-a-