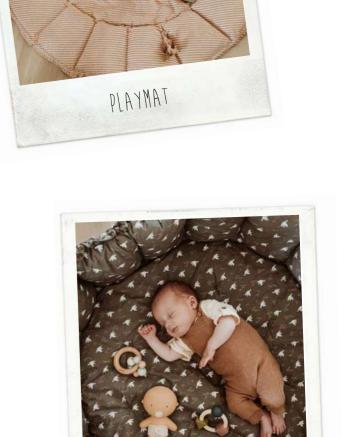

### 3 | N | 1 REVERSIBLE PUZZLE PLAYMAT - STORAGE BOX AND PLAYHOUSE.

Play your way with our Play&Go EEVAA: A classic EVA foam puzzle reimagined.

Our comfy Play&Go EEVAA playmats are made from premium, non-toxic EVA foam, so it's safe for kids of all ages, even babies!

Double printed, double the fun: Our mats are printed on both sides and feature a design to encourage imaginary play. Flip the playmat over adorn your home with pretty patterns.

And when playtime is over, you can easily turn the playmat into a toy storage box and store all the toys inside. You can even make a playhouse, castle, or minimarket! Isn't that fun!

Our EEVAA comes with extra edge pieces to create a carpet-like look. But unlike any carpet, you can easily move our Play&Go EEVAA around your home have fun everywhere.

• Non-toxic: Completely made of nontoxic materials, so it's even safe for babies.