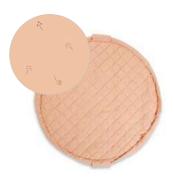

# ORIGINAL ORGANIC COLLECTION

Ø 140CM

Your favourite storage playmat just got an Organic upgrade!

A timeless grid pattern that looks good anywhere... and now entirely made from organic cotton!

Toy storage isn't always practical. Toys get lost at the bottom of a basket or every single toy gets dumped out and never return... and are probably found under the bed, weeks later!

Our storage playmats are changing the game, quite literally.

Go from storage to play in seconds. Toys get spread out on your playmat but cleanup is still easy. Simply pull the strings and see your playmat transform into a storage bag again.

Our new Grid Print will add a beautiful touch to any space. Which is great, because our Play&Go bag is made to be carried from room to room. Toy storage that looks good, anywhere.