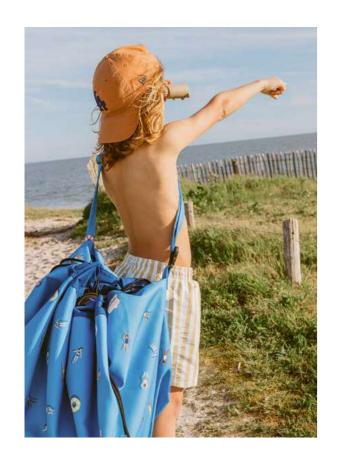

### **OUTDOOR COLLECTION**

Ø 140CM

The unique outdoor solution for adults and kids. The Play&Go® Outdoor is the unique waterproof solution to take all your needs with you for a day at the beach or in the park, having a great picnic. Lay it out to sit or play on it. If the ground is wet you definitely stay dry. Time to go? Simply pull on the rope and everything is gathered neatly into it. The adjustable shoulder strap makes it more easily to carry. The Play&Go® toy storage bag measures 140 cm in diameter and is made from quality soft PU laminated polyester.

## **OUTDOOR COLLECTION**

Ø 140CM

swim fun

magical days

stripes

mokka stripes

blue/green stripes

play