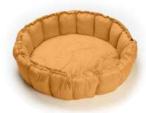

### **SOFT COLLECTION**

Ø 120CM

Discover this stylish 3-in-1 playmat! This is the unique baby play mat which is at the same time storage toy bag, diaper bag as well. The inside features baby-fun animals and illustrations while the outside displays four mom friendly, attractive, choices. Overall a win-win for both ends of the family.

120 cm in diameter and made from highquality soft jersey cotton to give the baby maximum enjoyment and comfort. This 2cm thick playmat and diaper bag is so practical and functional for your every day use. The adjustable and removable shoulderstrap guarantees a great comfort or just hang it on the stroller and off you go! Play&Go® has been sure to make the product baby-safe, with a cotton flap cover that makes sure a baby is not able to access its rope. Try and fall in love with this one-of-a-