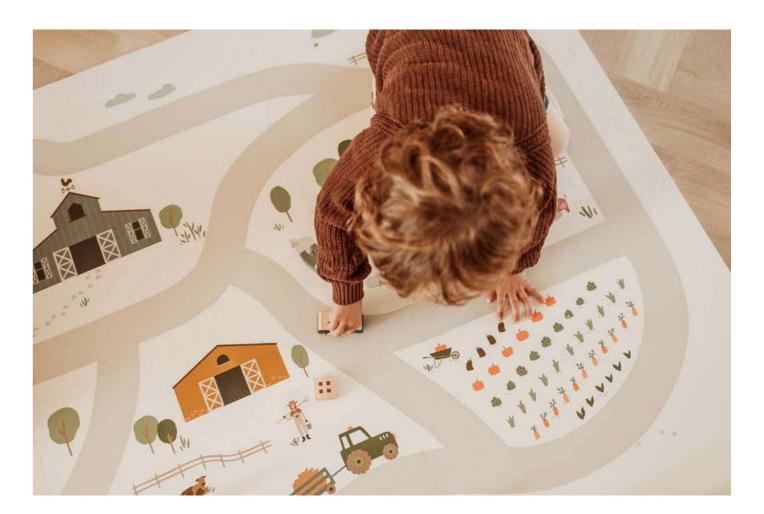

### 3 | N | 1 REVERSIBLE PUZZLE PLAYMAT - STORAGE BOX AND PLAYHOUSE.

Play your way with our Play&Go EEVAA: A classic EVA foam puzzle reimagined.

Our comfy Play&Go EEVAA playmats are made from premium, non-toxic EVA foam, so it's safe for kids of all ages, even babies!

Double printed, double the fun: Our mats are printed on both sides and feature a design to encourage imaginary play. Flip the playmat over adorn your home with pretty patterns.

And when playtime is over, you can easily turn the playmat into a toy storage box and store all the toys inside. You can even make a playhouse, castle, or minimarket! Isn't that fun!

### **EEVAA**

treehouse
120 x 180 cm x 1,4 cm thick
6 tiles

farm
120 x 180 cm x 1,4 cm thick
6 tiles

village
120 x 180cm x 1,4cm thick
6 tiles

road
120 x 180 cm x 1,4 cm thick
6 tiles

numbers
180 x 180cm x 1,4cm thick
9 tiles