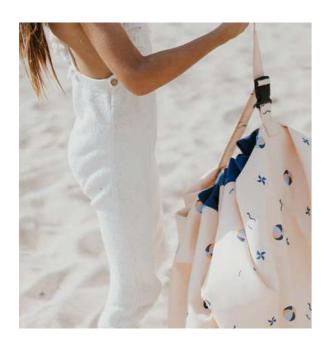

### **OUTDOOR COLLECTION**

Ø 140CM

The unique outdoor solution for adults and kids. The Play&Go® Outdoor is the unique waterproof solution to take all your needs with you for a day at the beach or in the park, having a great picnic. Lay it out to sit or play on it. If the ground is wet you definitely stay dry. Time to go? Simply pull on the rope and everything is gathered neatly into it. The adjustable shoulder strap makes it more easily to carry. The Play&Go® toy storage bag measures 140 cm in diameter and is made from quality soft PU laminated polyester.

## **OUTDOOR COLLECTION**

Ø 140CM

swim fun

magical days

stripes

mokka stripes

blue/green stripes

play