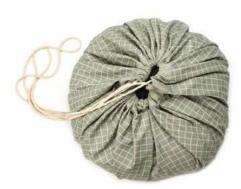

# ORIGINAL ORGANIC COLLECTION

Ø 140CM

Your favourite storage playmat just got an Organic upgrade!

A timeless grid pattern that looks good anywhere... and now entirely made from organic cotton!

Toy storage isn't always practical. Toys get lost at the bottom of a basket or every single toy gets dumped out and never return... and are probably found under the bed, weeks later!

Our storage playmats are changing the game, quite literally.

Go from storage to play in seconds. Toys get spread out on your playmat but cleanup is still easy. Simply pull the strings and see your playmat transform into a storage bag again.

Our new Grid Print will add a beautiful touch to any space. Which is great, because our Play&Go bag is made to be carried from room to room. Toy storage that looks good, anywhere.

# ORIGINAL ORGANIC COLLECTION

Ø 140CM

grid brown

grid mustard

grid green