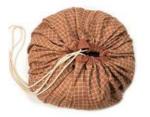

### MINI COLLECTION

Ø 40CM

Play&Go® mini is an amazing portable bag to storage your favourite toys, snacks, texile pens, beachwear and much more! Made of high quality polycotton and measures 40 cm.