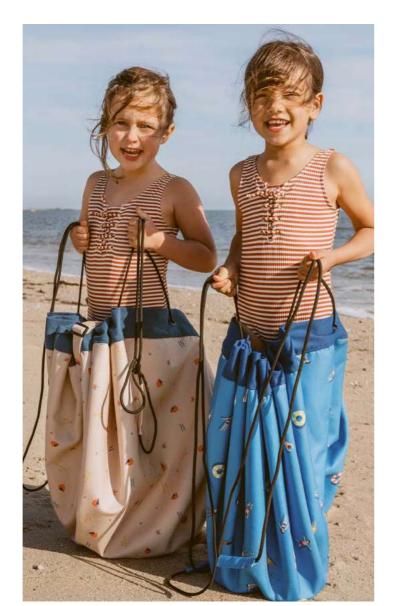

### **OUTDOOR COLLECTION**

Ø 140CM

The unique outdoor solution for adults and kids. The Play&Go® Outdoor is the unique waterproof solution to take all your needs with you for a day at the beach or in the park, having a great picnic. Lay it out to sit or play on it. If the ground is wet you definitely stay dry. Time to go? Simply pull on the rope and everything is gathered neatly into it. The adjustable shoulder strap makes it more easily to carry. The Play&Go® toy storage bag measures 140 cm in diameter and is made from quality soft PU laminated polyester.

## **OUTDOOR COLLECTION**

Ø 140CM

swim fun

magical days

stripes

mokka stripes

blue/green stripes

play