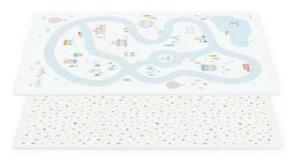

### **EEVAA**

treehouse
120 x 180 cm x 1,4 cm thick
6 tiles

farm
120 x 180 cm x 1,4 cm thick
6 tiles

village
120 x 180cm x 1,4cm thick
6 tiles

road
120 x 180 cm x 1,4 cm thick
6 tiles

numbers
180 x 180cm x 1,4cm thick
9 tiles