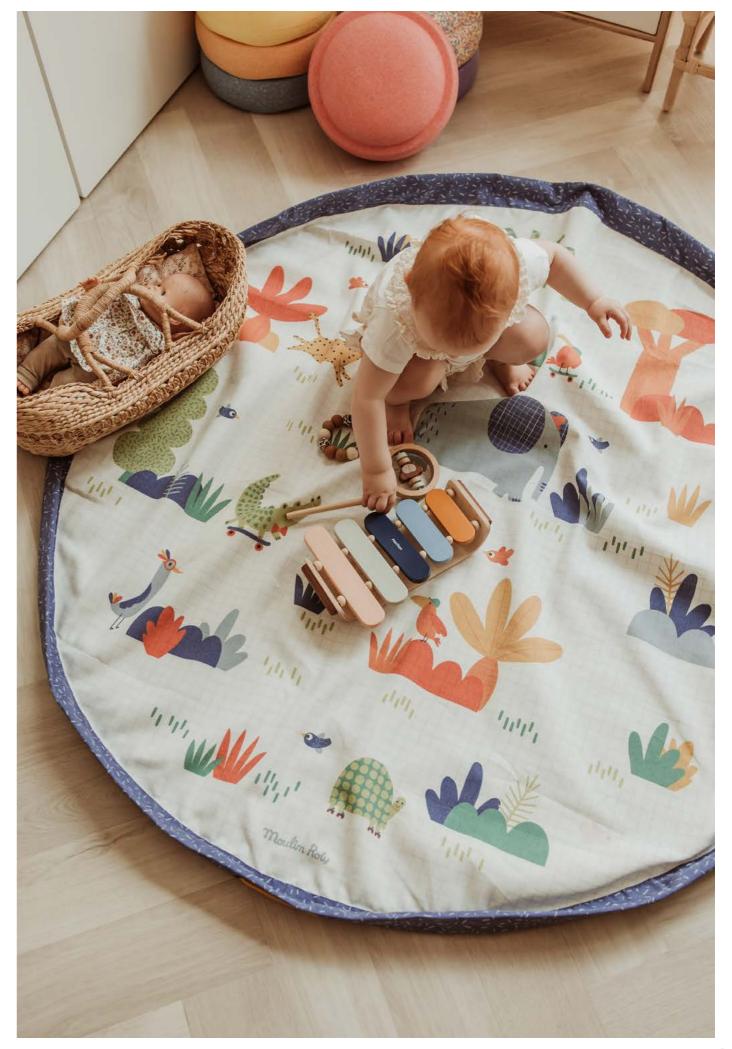

### **EEVAA**

treehouse
120 x 180 cm x 1,4 cm thick
6 tiles

farm
120 x 180 cm x 1,4 cm thick
6 tiles

village
120 x 180cm x 1,4cm thick
6 tiles

road
120 x 180 cm x 1,4 cm thick
6 tiles

numbers
180 x 180cm x 1,4cm thick
9 tiles

alphabet
180 x 180 cm x 1,4 cm thick
9 tiles

treehouse

village

BPA- 6 PHTHALATE FREE

road

2 DESIGNS

numbers

MAKE YOUR STORAGE BOX