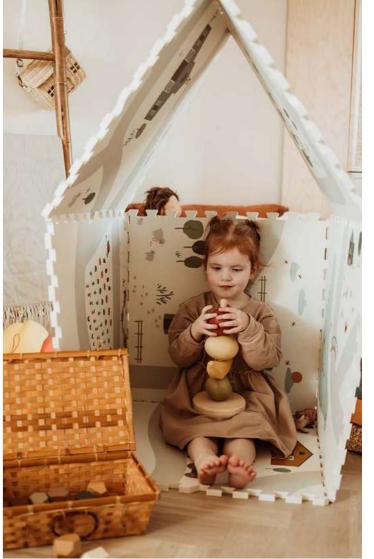

### 3 | N | 1 REVERSIBLE PUZZLE PLAYMAT - STORAGE BOX AND PLAYHOUSE.

Play your way with our Play&Go EEVAA: A classic EVA foam puzzle reimagined.

Our comfy Play&Go EEVAA playmats are made from premium, non-toxic EVA foam, so it's safe for kids of all ages, even babies!

Double printed, double the fun: Our mats are printed on both sides and feature a design to encourage imaginary play. Flip the playmat over adorn your home with pretty patterns.

And when playtime is over, you can easily turn the playmat into a toy storage box and store all the toys inside. You can even make a playhouse, castle, or minimarket! Isn't that fun!

Our EEVAA comes with extra edge pieces to create a carpet-like look. But unlike any carpet, you can easily move our Play&Go EEVAA around your home have fun everywhere.

• Non-toxic: Completely made of nontoxic materials, so it's even safe for babies.