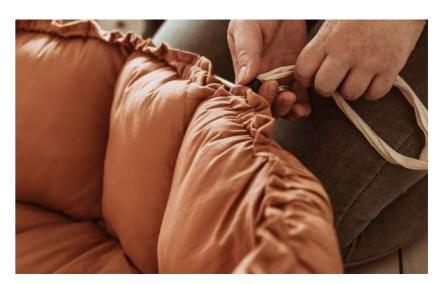

BABY NEST

The Bloom is lightweight and easy to move thanks to its separate carry straps. It provides a familiar space for your little one, no matter where you are.

We believe that harmful chemicals do not belong in kids' rooms. The Bloom & its detachable straps are made from organic cotton and available in 4 calming colours, inspired by nature.