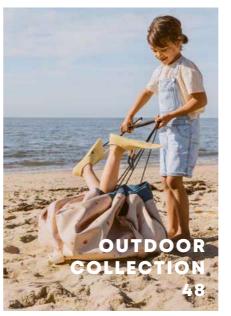

### **OUTDOOR COLLECTION**

Ø 140CM

The unique outdoor solution for adults and kids. The Play&Go® Outdoor is the unique waterproof solution to take all your needs with you for a day at the beach or in the park, having a great picnic. Lay it out to sit or play on it. If the ground is wet you definitely stay dry. Time to go? Simply pull on the rope and everything is gathered neatly into it. The adjustable shoulder strap makes it more easily to carry. The Play&Go® toy storage bag measures 140 cm in diameter and is made from quality soft PU laminated polyester.

## **OUTDOOR COLLECTION**

Ø 140CM

swim fun

magical days

stripes

mokka stripes

blue/green stripes

play