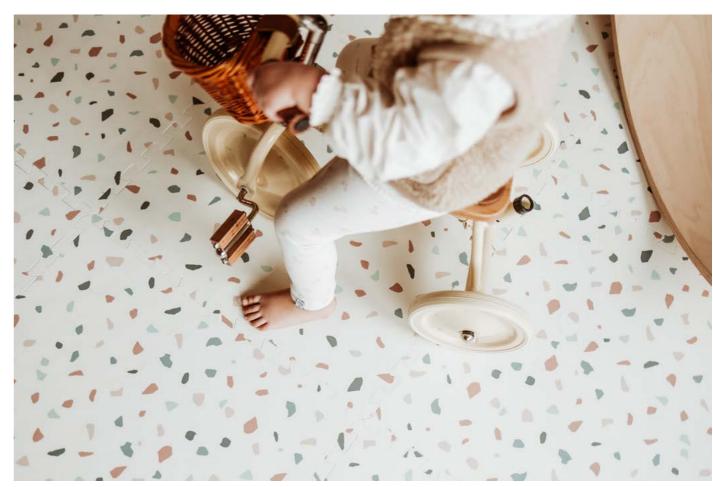

### **EEVAA**

treehouse
120 x 180 cm x 1,4 cm thick
6 tiles

farm
120 x 180 cm x 1,4 cm thick
6 tiles

village
120 x 180cm x 1,4cm thick
6 tiles

road
120 x 180 cm x 1,4 cm thick
6 tiles

numbers
180 x 180cm x 1,4cm thick
9 tiles

alphabet
180 x 180 cm x 1,4 cm thick
9 tiles

treehouse

village

BPA- 6 PHTHALATE FREE

road

2 DESIGNS

numbers

MAKE YOUR STORAGE BOX