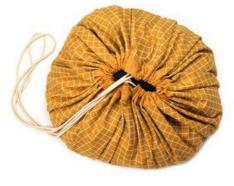

# ORIGINAL ORGANIC COLLECTION

Ø 140CM

Your favourite storage playmat just got an Organic upgrade!

A timeless grid pattern that looks good anywhere... and now entirely made from organic cotton!

Toy storage isn't always practical. Toys get lost at the bottom of a basket or every single toy gets dumped out and never return... and are probably found under the bed, weeks later!

Our storage playmats are changing the game, quite literally.

Go from storage to play in seconds. Toys get spread out on your playmat but cleanup is still easy. Simply pull the strings and see your playmat transform into a storage bag again.

Our new Grid Print will add a beautiful touch to any space. Which is great, because our Play&Go bag is made to be carried from room to room. Toy storage that looks good, anywhere.

# ORIGINAL ORGANIC COLLECTION

Ø 140CM

grid brown

grid mustard

grid green