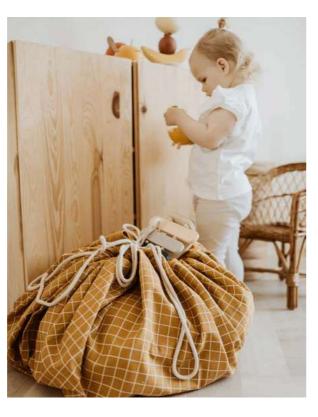

### CONCEPT

The Play&Go® bag is a simple and effective solution to toy storage. A 2-in-1 toy storage bag that doubles as a play mat. Lego®, dolls, cars, balls and blocks can all be swiftly cleared away with one swing. When kids use the Play&Go® it motivates them to clean up by putting the toys away into the bag!

# ORIGINAL ORGANIC COLLECTION

Ø 140CM

Your favourite storage playmat just got an Organic upgrade!

A timeless grid pattern that looks good anywhere... and now entirely made from organic cotton!

Toy storage isn't always practical. Toys get lost at the bottom of a basket or every single toy gets dumped out and never return... and are probably found under the bed, weeks later!

Our storage playmats are changing the game, quite literally.

Go from storage to play in seconds. Toys get spread out on your playmat but cleanup is still easy. Simply pull the strings and see your playmat transform into a storage bag again.

Our new Grid Print will add a beautiful touch to any space. Which is great, because our Play&Go bag is made to be carried from room to room. Toy storage that looks good, anywhere.