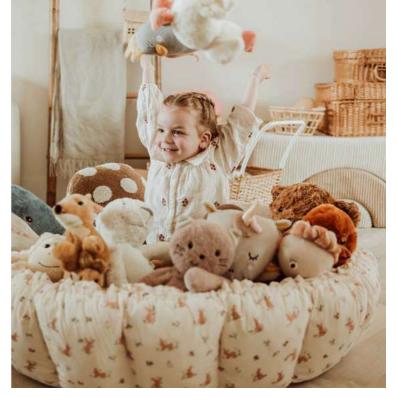

# BLOOM Ø 130CM

The Play&Go Bloom is a unique 3-in-1 playmat that grows with your child. When raised, the petals create a safe lounging crib for your baby, with soft bumpers to guard them. When in bloom, the playmat opens up and lowers the bumpers, creating a large, comfy play mat for babies. Perfect for tummy time, supervised play and exploration time. The Play&Go Bloom can also be put on display in a nursery or playroom, storing your child's favourite toys and keeping everything in one place.