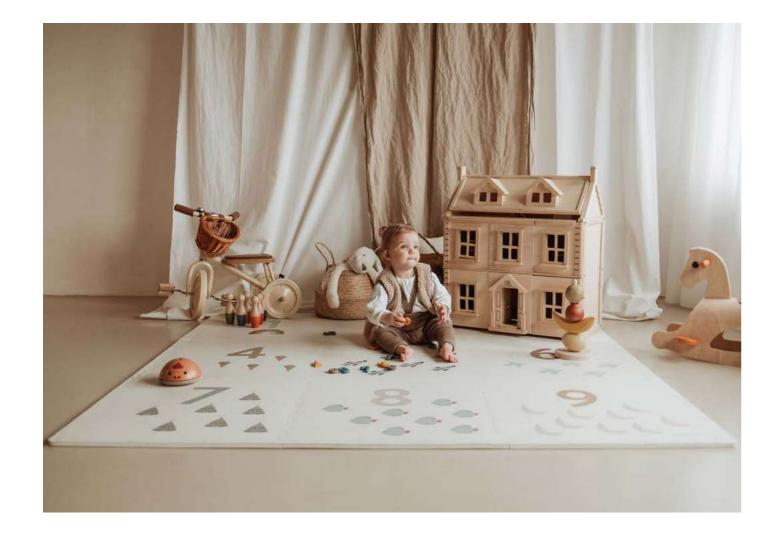

### **EEVAA**

treehouse
120 x 180 cm x 1,4 cm thick
6 tiles

farm
120 x 180 cm x 1,4 cm thick
6 tiles

village
120 x 180cm x 1,4cm thick
6 tiles

road
120 x 180 cm x 1,4 cm thick
6 tiles

numbers
180 x 180cm x 1,4cm thick
9 tiles

alphabet
180 x 180 cm x 1,4 cm thick
9 tiles

treehouse

village

BPA- 6 PHTHALATE FREE

road

2 DESIGNS

numbers

MAKE YOUR STORAGE BOX