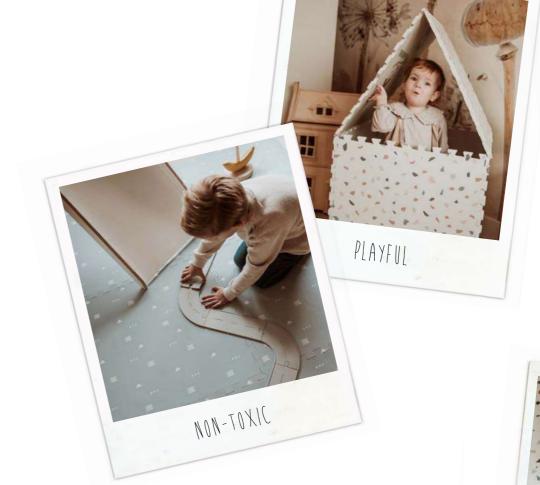

Our EEVAA comes with extra edge pieces to create a carpet-like look. But unlike any carpet, you can easily move our Play&Go EEVAA around your home have fun everywhere.

• Non-toxic: Completely made of nontoxic materials, so it's even safe for babies.

Double printed, double the fun: Our mats are printed on both sides and feature a design to encourage imaginary play. Flip the playmat over adorn your home with pretty patterns.

And when playtime is over, you can easily turn the playmat into a toy storage box and store all the toys inside. You can even make a playhouse, castle, or minimarket! Isn't that fun!