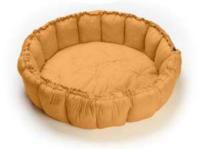

### MINI COLLECTION

Ø 40CM

Play&Go® mini is an amazing portable bag to storage your favourite toys, snacks, texile pens, beachwear and much more! Made of high quality polycotton and measures 40 cm.

### **OUTDOOR COLLECTION**

Ø 140CM

The unique outdoor solution for adults and kids. The Play&Go® Outdoor is the unique waterproof solution to take all your needs with you for a day at the beach or in the park, having a great picnic. Lay it out to sit or play on it. If the ground is wet you definitely stay dry. Time to go? Simply pull on the rope and everything is gathered neatly into it. The adjustable shoulder strap makes it more easily to carry. The Play&Go® toy storage bag measures 140 cm in diameter and is made from quality soft PU laminated polyester.