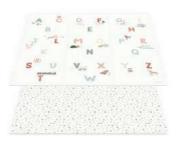

### **EEVAA**

treehouse
120 x 180 cm x 1,4 cm thick
6 tiles

farm
120 x 180 cm x 1,4 cm thick
6 tiles

village
120 x 180cm x 1,4cm thick
6 tiles

road
120 x 180 cm x 1,4 cm thick
6 tiles

numbers
180 x 180cm x 1,4cm thick
9 tiles

alphabet
180 x 180 cm x 1,4 cm thick
9 tiles

treehouse

village

BPA- 6 PHTHALATE FREE

road

2 DESIGNS

numbers

MAKE YOUR STORAGE BOX

alphabet