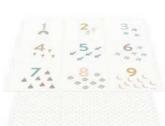

### **EEVAA**

treehouse
120 x 180 cm x 1,4 cm thick
6 tiles

farm
120 x 180 cm x 1,4 cm thick
6 tiles

village
120 x 180cm x 1,4cm thick
6 tiles

road
120 x 180 cm x 1,4 cm thick
6 tiles

numbers
180 x 180cm x 1,4cm thick
9 tiles

#### Ø 130CM / 100% organic cotton

treehouse 120 x 180 cm x 1,4 cm thick

farm 120 x 180 cm x 1,4 cm thick

village 120 x 180 cm x 1,4 cm thick

120 x 180 cm x 1,4 cm thick

numbers  $180 \times 180 \text{cm} \times 1,4 \text{cm} \text{ thick}$ 