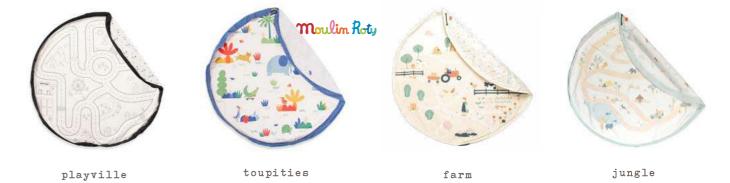

### **DOUBLE PRINT COLLECTION**

Ø 140CM / 80% polyester + 20% cotton

vichy yellow

vichy green

vichy purple

playville

toupities

farm