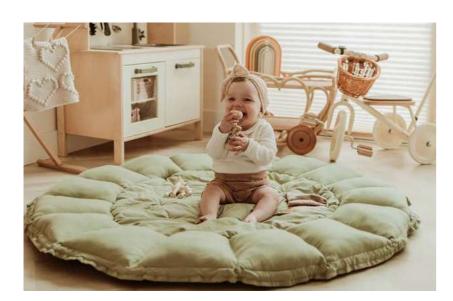

# ORIGINAL ORGANIC COLLECTION

Ø 140CM

Your favourite storage playmat just got an Organic upgrade!

A timeless grid pattern that looks good anywhere... and now entirely made from organic cotton!

Toy storage isn't always practical. Toys get lost at the bottom of a basket or every single toy gets dumped out and never return... and are probably found under the bed, weeks later!

Our storage playmats are changing the game, quite literally.

Go from storage to play in seconds. Toys get spread out on your playmat but cleanup is still easy. Simply pull the strings and see your playmat transform into a storage bag again.

Our new Grid Print will add a beautiful touch to any space. Which is great, because our Play&Go bag is made to be carried from room to room. Toy storage that looks good, anywhere.