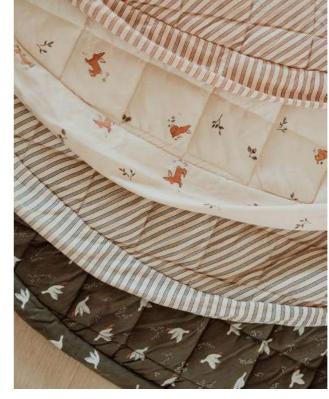

### **ORIGINAL ORGANIC COLLECTION**

Ø 140CM / 100% organic cotton

grid blue

grid brown

grid green

grid mustard

moon

rabbit

meadow green

tawny brown