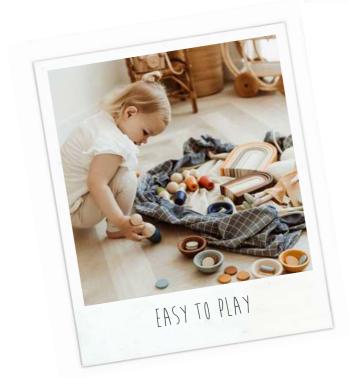

### CONCEPT

The Play&Go® bag is a simple and effective solution to toy storage. A 2-in-1 toy storage bag that doubles as a play mat. Lego®, dolls, cars, balls and blocks can all be swiftly cleared away with one swing. When kids use the Play&Go® it motivates them to clean up by putting the toys away into the bag!