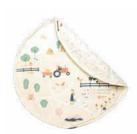

### **EEVAA**

treehouse
120 x 180 cm x 1,4 cm thick
6 tiles

farm
120 x 180 cm x 1,4 cm thick
6 tiles

village
120 x 180cm x 1,4cm thick
6 tiles

road
120 x 180 cm x 1,4 cm thick
6 tiles

numbers
180 x 180cm x 1,4cm thick
9 tiles

alphabet
180 x 180 cm x 1,4 cm thick
9 tiles

treehouse

village

BPA- 6 PHTHALATE FREE

road

2 DESIGNS

numbers

MAKE YOUR STORAGE BOX