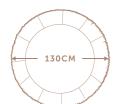

# BLOOM Ø 130CM

The Play&Go Bloom is a unique 3-in-1 playmat that grows with your child. When raised, the petals create a safe lounging crib for your baby, with soft bumpers to guard them. When in bloom, the playmat opens up and lowers the bumpers, creating a large, comfy play mat for babies. Perfect for tummy time, supervised play and exploration time. The Play&Go Bloom can also be put on display in a nursery or playroom, storing your child's favourite toys and keeping everything in one place.

BABY NEST

The Bloom is lightweight and easy to move thanks to its separate carry straps. It provides a familiar space for your little one, no matter where you are.

We believe that harmful chemicals do not belong in kids' rooms. The Bloom & its detachable straps are made from organic cotton and available in 4 calming colours, inspired by nature.

## **BLOOM**

Ø 130CM

moon

meadow green