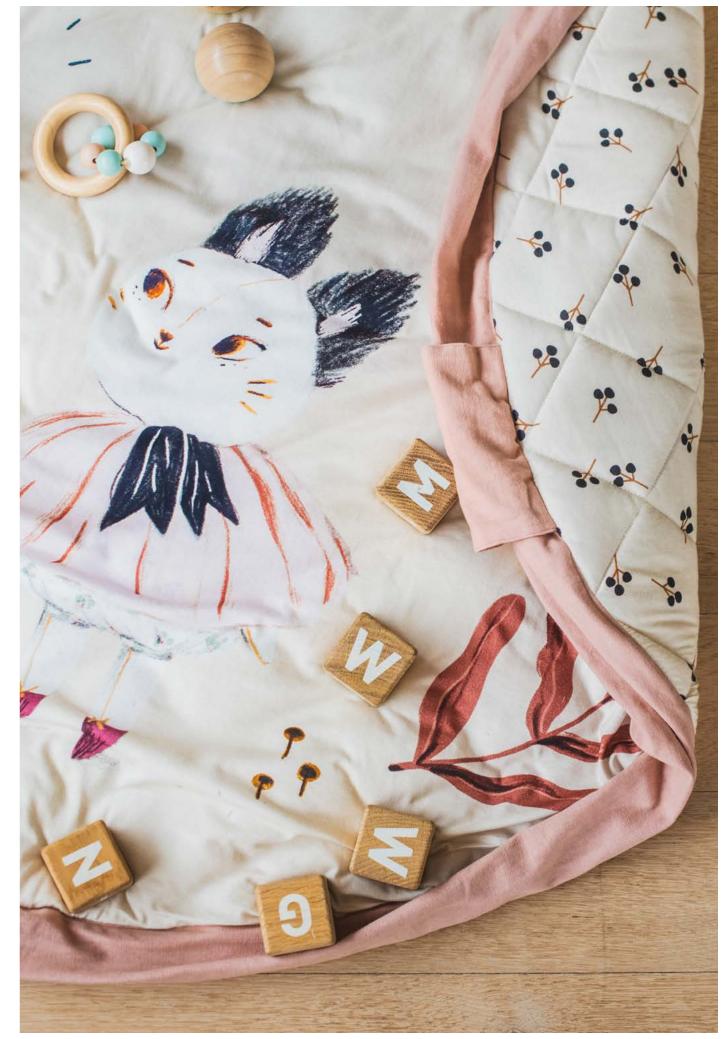

### **SOFT COLLECTION**

Ø 120CM

Discover this stylish 3-in-1 playmat! This is the unique baby play mat which is at the same time storage toy bag, diaper bag as well. The inside features baby-fun animals and illustrations while the outside displays four mom friendly, attractive, choices. Overall a win-win for both ends of the family.

120 cm in diameter and made from highquality soft jersey cotton to give the baby maximum enjoyment and comfort. This 2cm thick playmat and diaper bag is so practical and functional for your every day use. The adjustable and removable shoulderstrap guarantees a great comfort or just hang it on the stroller and off you go! Play&Go® has been sure to make the product baby-safe, with a cotton flap cover that makes sure a baby is not able to access its rope. Try and fall in love with this one-of-a-