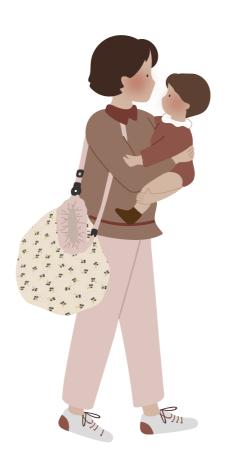

### **SOFT COLLECTION**

Ø 120CM

Discover this stylish 3-in-1 playmat! This is the unique baby play mat which is at the same time storage toy bag, diaper bag as well. The inside features baby-fun animals and illustrations while the outside displays four mom friendly, attractive, choices. Overall a win-win for both ends of the family.

120 cm in diameter and made from highquality soft jersey cotton to give the baby maximum enjoyment and comfort. This 2cm thick playmat and diaper bag is so practical and functional for your every day use. The adjustable and removable shoulderstrap guarantees a great comfort or just hang it on the stroller and off you go! Play&Go® has been sure to make the product baby-safe, with a cotton flap cover that makes sure a baby is not able to access its rope. Try and fall in love with this one-of-a-