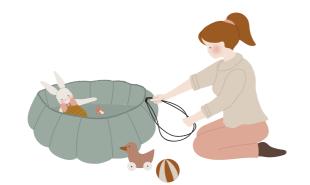

### CONCEPT

The Play&Go® bag is a simple and effective solution to toy storage. A 2-in-1 toy storage bag that doubles as a play mat. Lego®, dolls, cars, balls and blocks can all be swiftly cleared away with one swing. When kids use the Play&Go® it motivates them to clean up by putting the toys away into the bag!