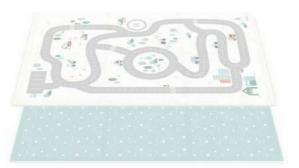

### **EEVAA**

treehouse
120 x 180 cm x 1,4 cm thick
6 tiles

farm
120 x 180 cm x 1,4 cm thick
6 tiles

village
120 x 180cm x 1,4cm thick
6 tiles

road
120 x 180 cm x 1,4 cm thick
6 tiles

numbers
180 x 180cm x 1,4cm thick
9 tiles

alphabet
180 x 180 cm x 1,4 cm thick
9 tiles

treehouse

village

BPA- 6 PHTHALATE FREE

road

2 DESIGNS

numbers

MAKE YOUR STORAGE BOX