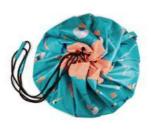

### **OUTDOOR COLLECTION**

Ø 140CM

The unique outdoor solution for adults and kids. The Play&Go® Outdoor is the unique waterproof solution to take all your needs with you for a day at the beach or in the park, having a great picnic. Lay it out to sit or play on it. If the ground is wet you definitely stay dry. Time to go? Simply pull on the rope and everything is gathered neatly into it. The adjustable shoulder strap makes it more easily to carry. The Play&Go® toy storage bag measures 140 cm in diameter and is made from quality soft PU laminated polyester.

## **OUTDOOR COLLECTION**

Ø 140CM

swim fun

magical days

stripes

mokka stripes

blue/green stripes

play