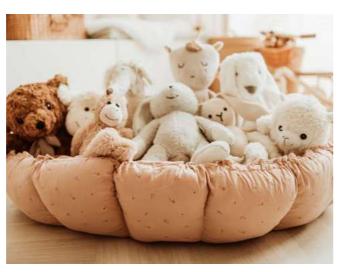

# BLOOM Ø 130CM

The Play&Go Bloom is a unique 3-in-1 playmat that grows with your child. When raised, the petals create a safe lounging crib for your baby, with soft bumpers to guard them. When in bloom, the playmat opens up and lowers the bumpers, creating a large, comfy play mat for babies. Perfect for tummy time, supervised play and exploration time. The Play&Go Bloom can also be put on display in a nursery or playroom, storing your child's favourite toys and keeping everything in one place.

BABY NEST

The Bloom is lightweight and easy to move thanks to its separate carry straps. It provides a familiar space for your little one, no matter where you are.

We believe that harmful chemicals do not belong in kids' rooms. The Bloom & its detachable straps are made from organic cotton and available in 4 calming colours, inspired by nature.