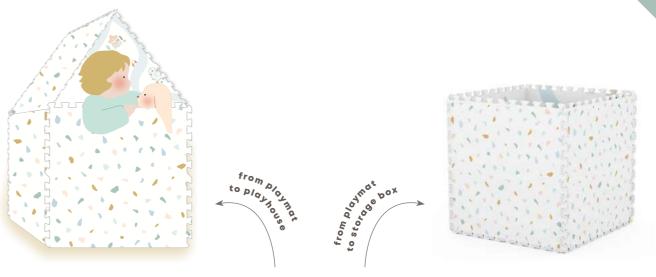

### 3 | N | 1 REVERSIBLE PUZZLE PLAYMAT - STORAGE BOX AND PLAYHOUSE.

Play your way with our Play&Go EEVAA: A classic EVA foam puzzle reimagined.

Our comfy Play&Go EEVAA playmats are made from premium, non-toxic EVA foam, so it's safe for kids of all ages, even babies!

Double printed, double the fun: Our mats are printed on both sides and feature a design to encourage imaginary play. Flip the playmat over adorn your home with pretty patterns.

And when playtime is over, you can easily turn the playmat into a toy storage box and store all the toys inside. You can even make a playhouse, castle, or minimarket! Isn't that fun!

Our EEVAA comes with extra edge pieces to create a carpet-like look. But unlike any carpet, you can easily move our Play&Go EEVAA around your home have fun everywhere.

• Non-toxic: Completely made of nontoxic materials, so it's even safe for babies.

• Flexible: Go from playmat to storage box and store toys for later.

• **Durable:** Easy to clean, no matter how messy it gets.

• **Stylish:** Double side printed, the patterned side makes your playmat stand out in the best of ways.