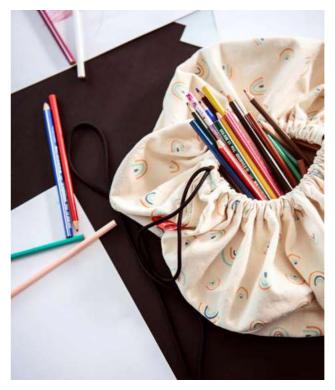

### MINI COLLECTION

Ø 40CM

Play&Go® mini is an amazing portable bag to storage your favourite toys, snacks, texile pens, beachwear and much more! Made of high quality polycotton and measures 40 cm.