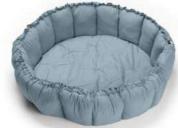

### MINI COLLECTION

Ø 40CM

Play&Go® mini is an amazing portable bag to storage your favourite toys, snacks, texile pens, beachwear and much more! Made of high quality polycotton and measures 40 cm.

### **OUTDOOR COLLECTION**

Ø 140CM

The unique outdoor solution for adults and kids. The Play&Go® Outdoor is the unique waterproof solution to take all your needs with you for a day at the beach or in the park, having a great picnic. Lay it out to sit or play on it. If the ground is wet you definitely stay dry. Time to go? Simply pull on the rope and everything is gathered neatly into it. The adjustable shoulder strap makes it more easily to carry. The Play&Go® toy storage bag measures 140 cm in diameter and is made from quality soft PU laminated polyester.