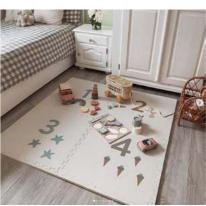

### **EEVAA**

treehouse
120 x 180 cm x 1,4 cm thick
6 tiles

farm
120 x 180 cm x 1,4 cm thick
6 tiles

village
120 x 180cm x 1,4cm thick
6 tiles

road
120 x 180 cm x 1,4 cm thick
6 tiles

numbers
180 x 180cm x 1,4cm thick
9 tiles

alphabet
180 x 180 cm x 1,4 cm thick
9 tiles

treehouse

village

BPA- 6 PHTHALATE FREE

road

2 DESIGNS

numbers

MAKE YOUR STORAGE BOX