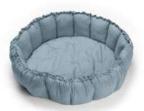

### **SOFT COLLECTION**

Ø 120CM

Discover this stylish 3-in-1 playmat! This is the unique baby play mat which is at the same time storage toy bag, diaper bag as well. The inside features baby-fun animals and illustrations while the outside displays four mom friendly, attractive, choices. Overall a win-win for both ends of the family.

120 cm in diameter and made from highquality soft jersey cotton to give the baby maximum enjoyment and comfort. This 2cm thick playmat and diaper bag is so practical and functional for your every day use. The adjustable and removable shoulderstrap guarantees a great comfort or just hang it on the stroller and off you go! Play&Go® has been sure to make the product baby-safe, with a cotton flap cover that makes sure a baby is not able to access its rope. Try and fall in love with this one-of-a-