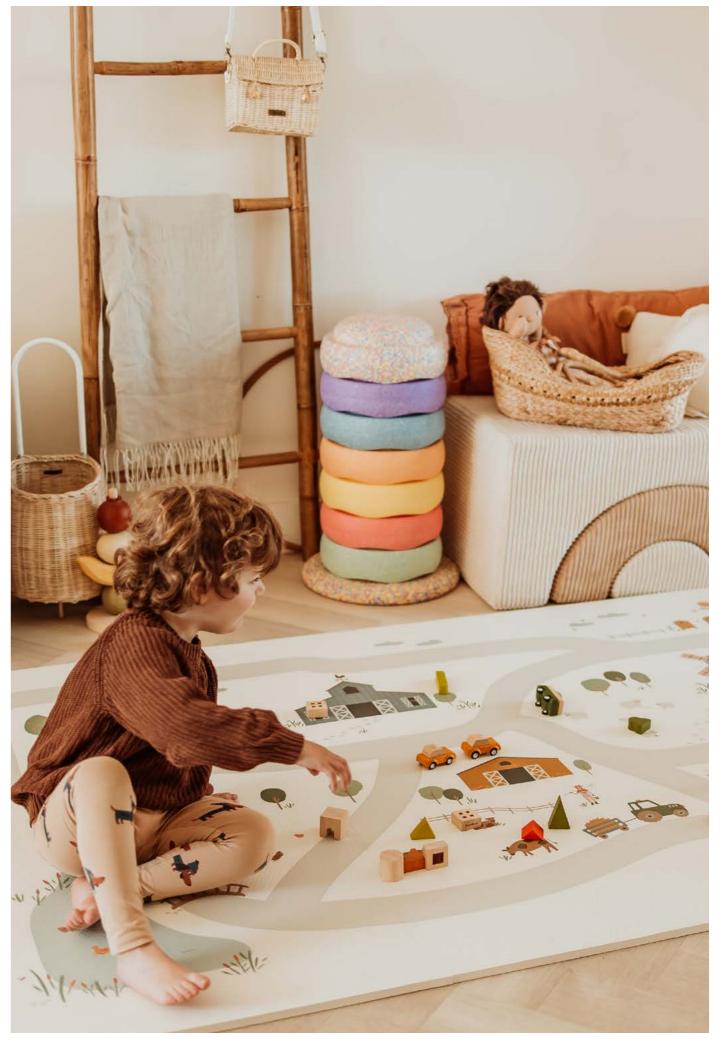

### 3 | N | 1 REVERSIBLE PUZZLE PLAYMAT - STORAGE BOX AND PLAYHOUSE.

Play your way with our Play&Go EEVAA: A classic EVA foam puzzle reimagined.

Our comfy Play&Go EEVAA playmats are made from premium, non-toxic EVA foam, so it's safe for kids of all ages, even babies!

Double printed, double the fun: Our mats are printed on both sides and feature a design to encourage imaginary play. Flip the playmat over adorn your home with pretty patterns.

And when playtime is over, you can easily turn the playmat into a toy storage box and store all the toys inside. You can even make a playhouse, castle, or minimarket! Isn't that fun!

Our EEVAA comes with extra edge pieces to create a carpet-like look. But unlike any carpet, you can easily move our Play&Go EEVAA around your home have fun everywhere.

• Non-toxic: Completely made of nontoxic materials, so it's even safe for babies.

### **EEVAA**

treehouse
120 x 180 cm x 1,4 cm thick
6 tiles

farm
120 x 180 cm x 1,4 cm thick
6 tiles

village
120 x 180cm x 1,4cm thick
6 tiles

road
120 x 180 cm x 1,4 cm thick
6 tiles

numbers
180 x 180cm x 1,4cm thick
9 tiles