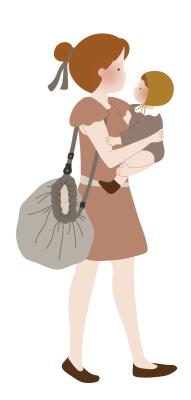

### MINI COLLECTION

Ø 40CM

Play&Go® mini is an amazing portable bag to storage your favourite toys, snacks, texile pens, beachwear and much more! Made of high quality polycotton and measures 40 cm.

### **OUTDOOR COLLECTION**

Ø 140CM

The unique outdoor solution for adults and kids. The Play&Go® Outdoor is the unique waterproof solution to take all your needs with you for a day at the beach or in the park, having a great picnic. Lay it out to sit or play on it. If the ground is wet you definitely stay dry. Time to go? Simply pull on the rope and everything is gathered neatly into it. The adjustable shoulder strap makes it more easily to carry. The Play&Go® toy storage bag measures 140 cm in diameter and is made from quality soft PU laminated polyester.