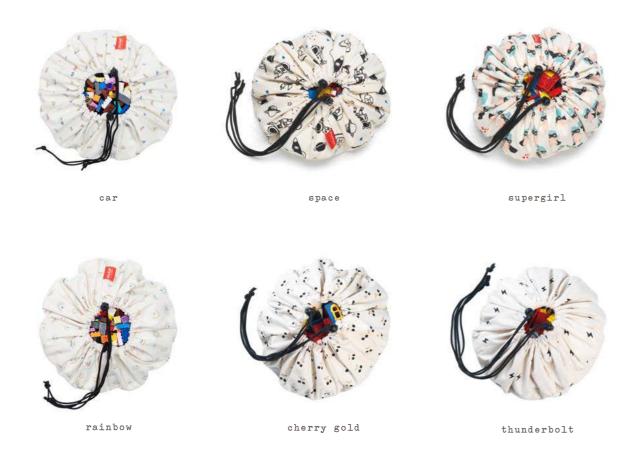

### MINI COLLECTION

Ø 40CM

Play&Go® mini is an amazing portable bag to storage your favourite toys, snacks, texile pens, beachwear and much more! Made of high quality polycotton and measures 40 cm.

### MINI COLLECTION

Ø 40CM / 70% cotton + 30% polyester

cars

swim fun

magical days

space

supergirl

thunderbolt