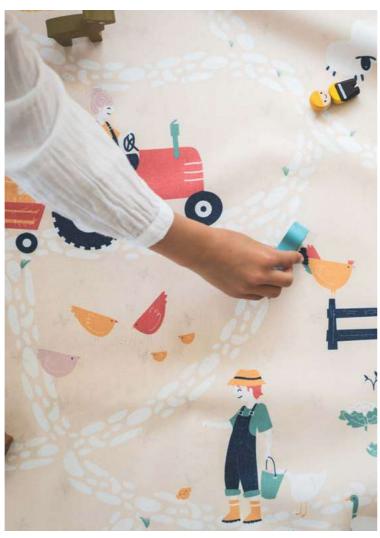

### 3 | N | 1 REVERSIBLE PUZZLE PLAYMAT - STORAGE BOX AND PLAYHOUSE.

Play your way with our Play&Go EEVAA: A classic EVA foam puzzle reimagined.

Our comfy Play&Go EEVAA playmats are made from premium, non-toxic EVA foam, so it's safe for kids of all ages, even babies!

Double printed, double the fun: Our mats are printed on both sides and feature a design to encourage imaginary play. Flip the playmat over adorn your home with pretty patterns.

And when playtime is over, you can easily turn the playmat into a toy storage box and store all the toys inside. You can even make a playhouse, castle, or minimarket! Isn't that fun!

### **EEVAA**

treehouse
120 x 180 cm x 1,4 cm thick
6 tiles

farm
120 x 180 cm x 1,4 cm thick
6 tiles

village
120 x 180cm x 1,4cm thick
6 tiles

road
120 x 180 cm x 1,4 cm thick
6 tiles

numbers
180 x 180cm x 1,4cm thick
9 tiles