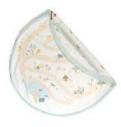

### **EEVAA**

treehouse
120 x 180 cm x 1,4 cm thick
6 tiles

farm
120 x 180 cm x 1,4 cm thick
6 tiles

village
120 x 180cm x 1,4cm thick
6 tiles

road
120 x 180 cm x 1,4 cm thick
6 tiles

numbers
180 x 180cm x 1,4cm thick
9 tiles

alphabet
180 x 180 cm x 1,4 cm thick
9 tiles

treehouse

village

BPA- 6 PHTHALATE FREE

road

2 DESIGNS

numbers

MAKE YOUR STORAGE BOX