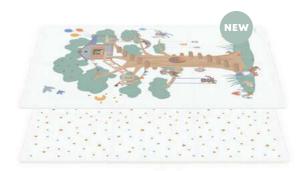

### **EEVAA**

treehouse
120 x 180 cm x 1,4 cm thick
6 tiles

farm
120 x 180 cm x 1,4 cm thick
6 tiles

village
120 x 180cm x 1,4cm thick
6 tiles

road
120 x 180 cm x 1,4 cm thick
6 tiles

numbers
180 x 180cm x 1,4cm thick
9 tiles