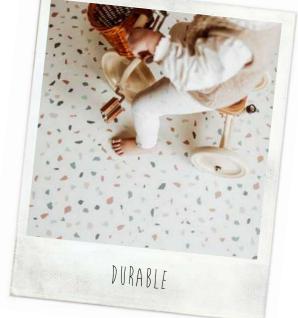

• Flexible: Go from playmat to storage box and store toys for later.

• **Durable:** Easy to clean, no matter how messy it gets.

• **Stylish:** Double side printed, the patterned side makes your playmat stand out in the best of ways.