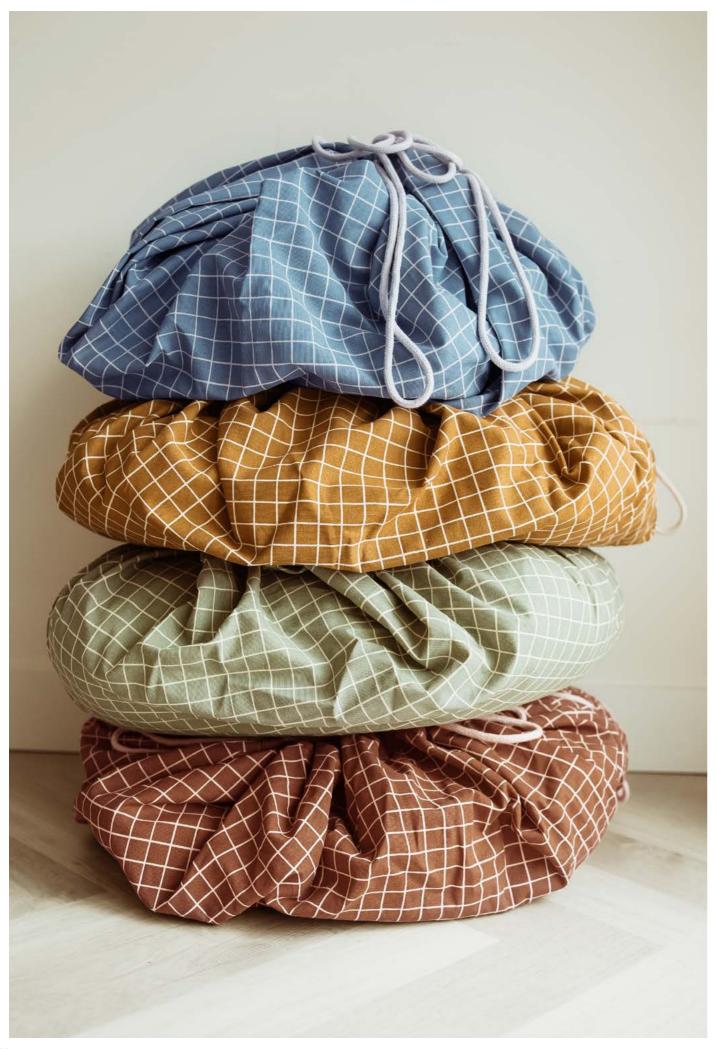

# ORIGINAL ORGANIC COLLECTION

Ø 140CM

Your favourite storage playmat just got an Organic upgrade!

A timeless grid pattern that looks good anywhere... and now entirely made from organic cotton!

Toy storage isn't always practical. Toys get lost at the bottom of a basket or every single toy gets dumped out and never return... and are probably found under the bed, weeks later!

Our storage playmats are changing the game, quite literally.

Go from storage to play in seconds. Toys get spread out on your playmat but cleanup is still easy. Simply pull the strings and see your playmat transform into a storage bag again.

Our new Grid Print will add a beautiful touch to any space. Which is great, because our Play&Go bag is made to be carried from room to room. Toy storage that looks good, anywhere.

# ORIGINAL ORGANIC COLLECTION

Ø 140CM

grid brown

grid mustard

grid green