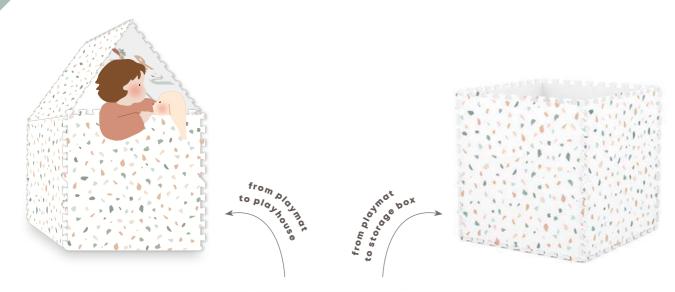

### 3 | N | 1 REVERSIBLE PUZZLE PLAYMAT - STORAGE BOX AND PLAYHOUSE.

Play your way with our Play&Go EEVAA: A classic EVA foam puzzle reimagined.

Our comfy Play&Go EEVAA playmats are made from premium, non-toxic EVA foam, so it's safe for kids of all ages, even babies!

Double printed, double the fun: Our mats are printed on both sides and feature a design to encourage imaginary play. Flip the playmat over adorn your home with pretty patterns.

And when playtime is over, you can easily turn the playmat into a toy storage box and store all the toys inside. You can even make a playhouse, castle, or minimarket! Isn't that fun!

Our EEVAA comes with extra edge pieces to create a carpet-like look. But unlike any carpet, you can easily move our Play&Go EEVAA around your home have fun everywhere.

• Non-toxic: Completely made of nontoxic materials, so it's even safe for babies.

• Flexible: Go from playmat to storage box and store toys for later.

• **Durable:** Easy to clean, no matter how messy it gets.

• **Stylish:** Double side printed, the patterned side makes your playmat stand out in the best of ways.