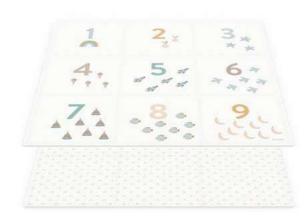

### **EEVAA**

treehouse
120 x 180 cm x 1,4 cm thick
6 tiles

farm
120 x 180 cm x 1,4 cm thick
6 tiles

village
120 x 180cm x 1,4cm thick
6 tiles

road
120 x 180 cm x 1,4 cm thick
6 tiles

numbers
180 x 180cm x 1,4cm thick
9 tiles

alphabet
180 x 180 cm x 1,4 cm thick
9 tiles

treehouse

village

BPA- 6 PHTHALATE FREE

road

2 DESIGNS

numbers

MAKE YOUR STORAGE BOX