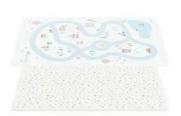

### **EEVAA**

treehouse
120 x 180 cm x 1,4 cm thick
6 tiles

farm
120 x 180 cm x 1,4 cm thick
6 tiles

village
120 x 180cm x 1,4cm thick
6 tiles

road
120 x 180 cm x 1,4 cm thick
6 tiles

numbers
180 x 180cm x 1,4cm thick
9 tiles

alphabet
180 x 180 cm x 1,4 cm thick
9 tiles

treehouse

village

BPA- 6 PHTHALATE FREE

road

2 DESIGNS

numbers

MAKE YOUR STORAGE BOX