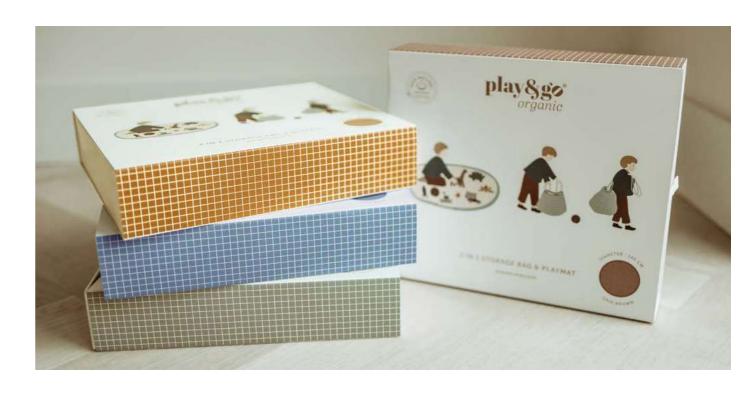

# ORIGINAL ORGANIC COLLECTION

Ø 140CM

Your favourite storage playmat just got an Organic upgrade!

A timeless grid pattern that looks good anywhere... and now entirely made from organic cotton!

Toy storage isn't always practical. Toys get lost at the bottom of a basket or every single toy gets dumped out and never return... and are probably found under the bed, weeks later!

Our storage playmats are changing the game, quite literally.

Go from storage to play in seconds. Toys get spread out on your playmat but cleanup is still easy. Simply pull the strings and see your playmat transform into a storage bag again.

Our new Grid Print will add a beautiful touch to any space. Which is great, because our Play&Go bag is made to be carried from room to room. Toy storage that looks good, anywhere.

# ORIGINAL ORGANIC COLLECTION

Ø 140CM

grid brown

grid mustard

grid green