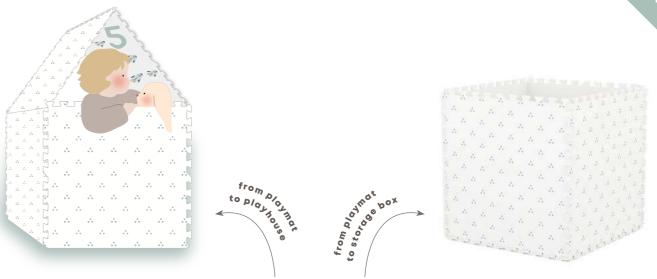

### 3 | N | 1 REVERSIBLE PUZZLE PLAYMAT - STORAGE BOX AND PLAYHOUSE.

Play your way with our Play&Go EEVAA: A classic EVA foam puzzle reimagined.

Our comfy Play&Go EEVAA playmats are made from premium, non-toxic EVA foam, so it's safe for kids of all ages, even babies!

Double printed, double the fun: Our mats are printed on both sides and feature a design to encourage imaginary play. Flip the playmat over adorn your home with pretty patterns.

And when playtime is over, you can easily turn the playmat into a toy storage box and store all the toys inside. You can even make a playhouse, castle, or minimarket! Isn't that fun!

Our EEVAA comes with extra edge pieces to create a carpet-like look. But unlike any carpet, you can easily move our Play&Go EEVAA around your home have fun everywhere.

• Non-toxic: Completely made of nontoxic materials, so it's even safe for babies.

• Flexible: Go from playmat to storage box and store toys for later.

• **Durable:** Easy to clean, no matter how messy it gets.

• **Stylish:** Double side printed, the patterned side makes your playmat stand out in the best of ways.