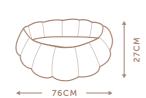

# ORIGINAL ORGANIC COLLECTION

Ø 140CM

Your favourite storage playmat just got an Organic upgrade!

A timeless grid pattern that looks good anywhere... and now entirely made from organic cotton!

Toy storage isn't always practical. Toys get lost at the bottom of a basket or every single toy gets dumped out and never return... and are probably found under the bed, weeks later!

Our storage playmats are changing the game, quite literally.

Go from storage to play in seconds. Toys get spread out on your playmat but cleanup is still easy. Simply pull the strings and see your playmat transform into a storage bag again.

Our new Grid Print will add a beautiful touch to any space. Which is great, because our Play&Go bag is made to be carried from room to room. Toy storage that looks good, anywhere.