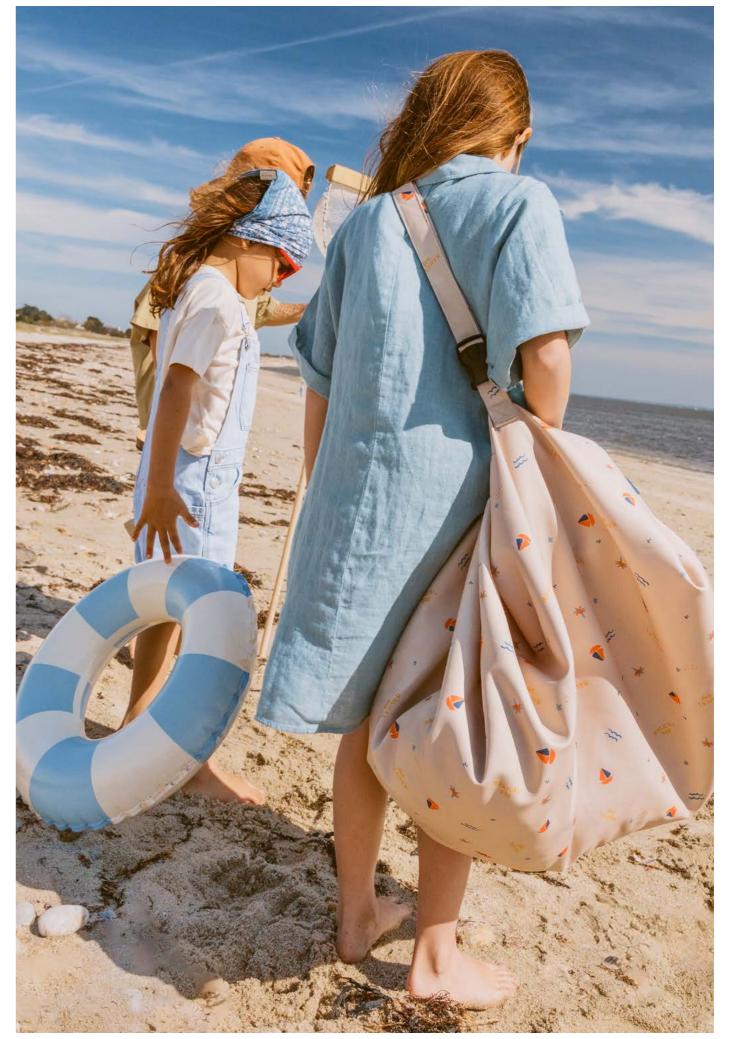

### **OUTDOOR COLLECTION**

Ø 140CM

The unique outdoor solution for adults and kids. The Play&Go® Outdoor is the unique waterproof solution to take all your needs with you for a day at the beach or in the park, having a great picnic. Lay it out to sit or play on it. If the ground is wet you definitely stay dry. Time to go? Simply pull on the rope and everything is gathered neatly into it. The adjustable shoulder strap makes it more easily to carry. The Play&Go® toy storage bag measures 140 cm in diameter and is made from quality soft PU laminated polyester.

## **OUTDOOR COLLECTION**

Ø 140CM

swim fun

magical days

stripes

mokka stripes

blue/green stripes

play