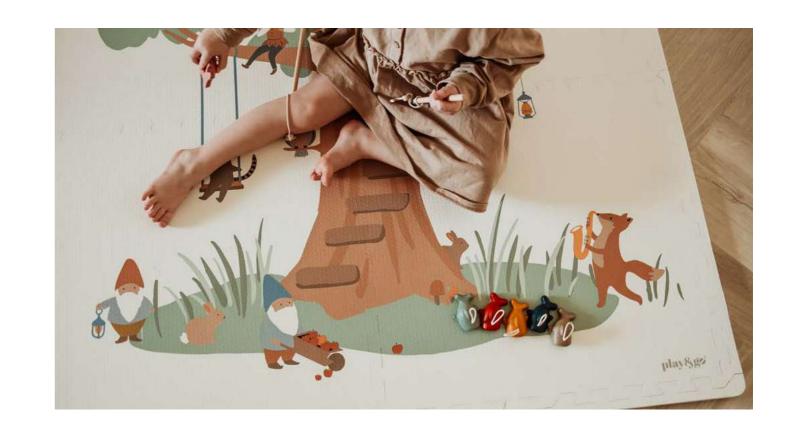

### 3 | N | 1 REVERSIBLE PUZZLE PLAYMAT - STORAGE BOX AND PLAYHOUSE.

Play your way with our Play&Go EEVAA: A classic EVA foam puzzle reimagined.

Our comfy Play&Go EEVAA playmats are made from premium, non-toxic EVA foam, so it's safe for kids of all ages, even babies!

Double printed, double the fun: Our mats are printed on both sides and feature a design to encourage imaginary play. Flip the playmat over adorn your home with pretty patterns.

And when playtime is over, you can easily turn the playmat into a toy storage box and store all the toys inside. You can even make a playhouse, castle, or minimarket! Isn't that fun!

Our EEVAA comes with extra edge pieces to create a carpet-like look. But unlike any carpet, you can easily move our Play&Go EEVAA around your home have fun everywhere.

• Non-toxic: Completely made of nontoxic materials, so it's even safe for babies.

### **EEVAA**

treehouse
120 x 180 cm x 1,4 cm thick
6 tiles

farm
120 x 180 cm x 1,4 cm thick
6 tiles

village
120 x 180cm x 1,4cm thick
6 tiles

road
120 x 180 cm x 1,4 cm thick
6 tiles

numbers
180 x 180cm x 1,4cm thick
9 tiles