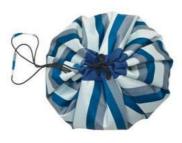

### **OUTDOOR COLLECTION**

Ø 140CM

The unique outdoor solution for adults and kids. The Play&Go® Outdoor is the unique waterproof solution to take all your needs with you for a day at the beach or in the park, having a great picnic. Lay it out to sit or play on it. If the ground is wet you definitely stay dry. Time to go? Simply pull on the rope and everything is gathered neatly into it. The adjustable shoulder strap makes it more easily to carry. The Play&Go® toy storage bag measures 140 cm in diameter and is made from quality soft PU laminated polyester.

## **OUTDOOR COLLECTION**

Ø 140CM

swim fun

magical days

stripes

mokka stripes

blue/green stripes

play