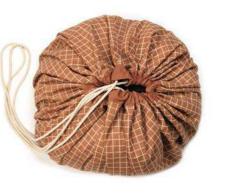

# ORIGINAL ORGANIC COLLECTION

Ø 140CM

Your favourite storage playmat just got an Organic upgrade!

A timeless grid pattern that looks good anywhere... and now entirely made from organic cotton!

Toy storage isn't always practical. Toys get lost at the bottom of a basket or every single toy gets dumped out and never return... and are probably found under the bed, weeks later!

Our storage playmats are changing the game, quite literally.

Go from storage to play in seconds. Toys get spread out on your playmat but cleanup is still easy. Simply pull the strings and see your playmat transform into a storage bag again.

# ORIGINAL ORGANIC COLLECTION

Ø 140CM

grid brown

grid mustard

grid green