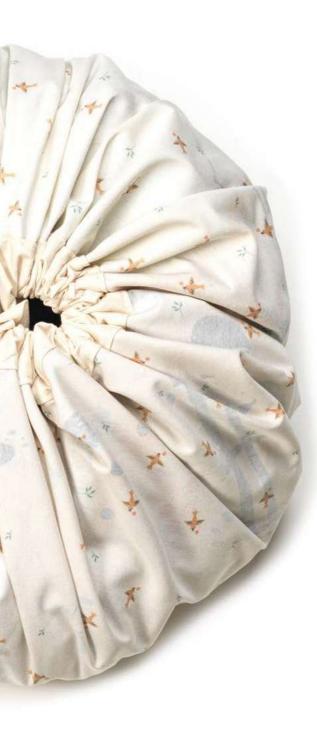

# ORIGINAL ORGANIC COLLECTION

Ø 140CM

Your favourite storage playmat just got an Organic upgrade!

A timeless grid pattern that looks good anywhere... and now entirely made from organic cotton!

Toy storage isn't always practical. Toys get lost at the bottom of a basket or every single toy gets dumped out and never return... and are probably found under the bed, weeks later!

Our storage playmats are changing the game, quite literally.

Go from storage to play in seconds. Toys get spread out on your playmat but cleanup is still easy. Simply pull the strings and see your playmat transform into a storage bag again.

Our new Grid Print will add a beautiful touch to any space. Which is great, because our Play&Go bag is made to be carried from room to room. Toy storage that looks good, anywhere.