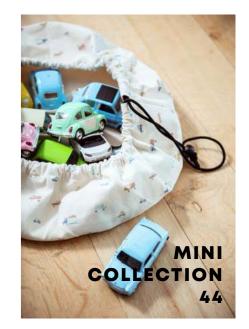

### MINI COLLECTION

Ø 40CM

Play&Go® mini is an amazing portable bag to storage your favourite toys, snacks, texile pens, beachwear and much more! Made of high quality polycotton and measures 40 cm.

### MINI COLLECTION

Ø 40CM / 70% cotton + 30% polyester

cars

swim fun

magical days

space

supergirl

thunderbolt