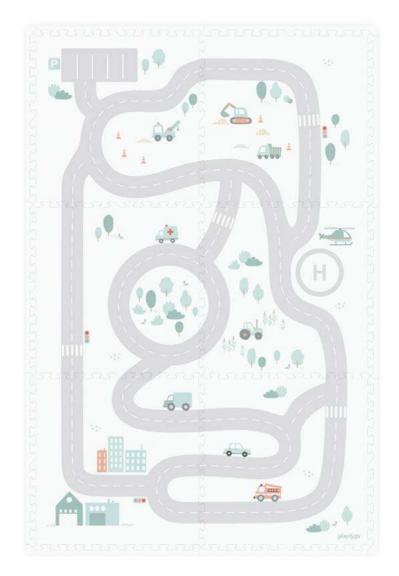

### **EEVAA**

treehouse
120 x 180 cm x 1,4 cm thick
6 tiles

farm
120 x 180 cm x 1,4 cm thick
6 tiles

village
120 x 180cm x 1,4cm thick
6 tiles

road
120 x 180 cm x 1,4 cm thick
6 tiles

numbers
180 x 180cm x 1,4cm thick
9 tiles