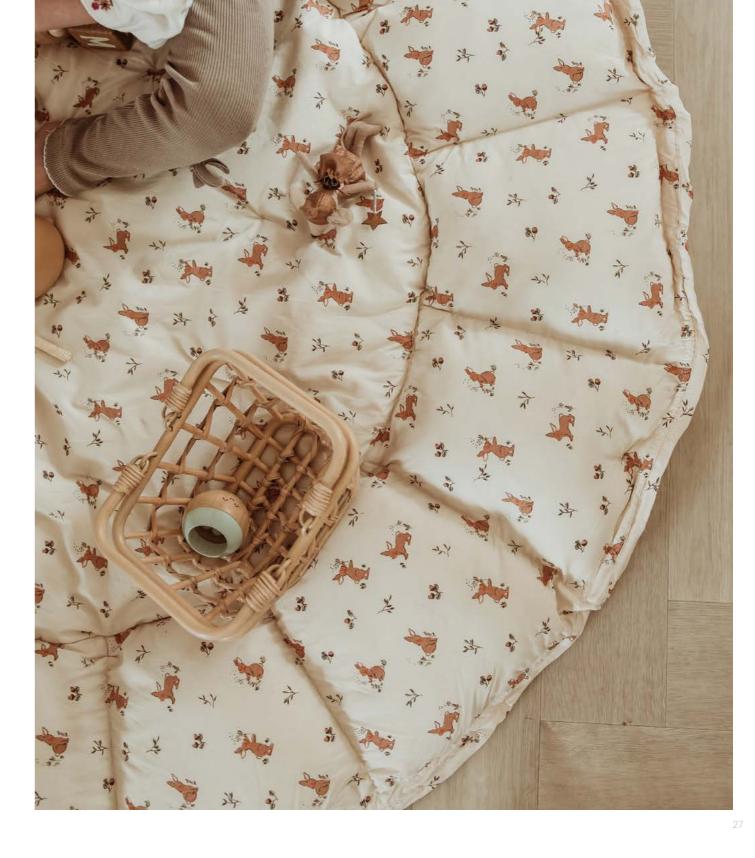

# ORIGINAL ORGANIC COLLECTION

Ø 140CM

Your favourite storage playmat just got an Organic upgrade!

A timeless grid pattern that looks good anywhere... and now entirely made from organic cotton!

Toy storage isn't always practical. Toys get lost at the bottom of a basket or every single toy gets dumped out and never return... and are probably found under the bed, weeks later!

Our storage playmats are changing the game, quite literally.

Go from storage to play in seconds. Toys get spread out on your playmat but cleanup is still easy. Simply pull the strings and see your playmat transform into a storage bag again.

Our new Grid Print will add a beautiful touch to any space. Which is great, because our Play&Go bag is made to be carried from room to room. Toy storage that looks good, anywhere.

# ORIGINAL ORGANIC COLLECTION

Ø 140CM

grid brown

grid mustard

grid green