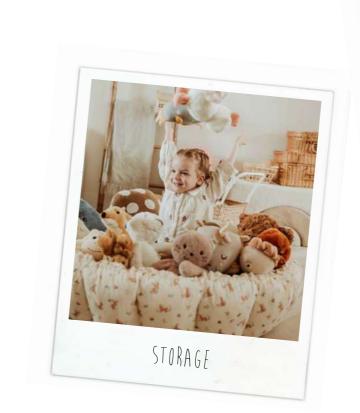

### CONCEPT

The Play&Go® bag is a simple and effective solution to toy storage. A 2-in-1 toy storage bag that doubles as a play mat. Lego®, dolls, cars, balls and blocks can all be swiftly cleared away with one swing. When kids use the Play&Go® it motivates them to clean up by putting the toys away into the bag!

### **ABOUT**

We are a Belgian based creative company offering clever, colorful and inspiring products for you, your kids and your home. At Play&Go® we understand how important fun and creative play is for kids. We love designing and crafting quality products that will make kids happy, and put a smile on everyone's face! With Play&Go® you can be sure you are buying quality products that will last a long time and offer great value for money.