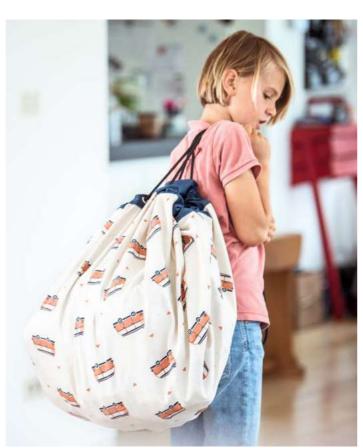

# ORIGINAL ORGANIC COLLECTION

Ø 140CM

Your favourite storage playmat just got an Organic upgrade!

A timeless grid pattern that looks good anywhere... and now entirely made from organic cotton!

Toy storage isn't always practical. Toys get lost at the bottom of a basket or every single toy gets dumped out and never return... and are probably found under the bed, weeks later!

Our storage playmats are changing the game, quite literally.

Go from storage to play in seconds. Toys get spread out on your playmat but cleanup is still easy. Simply pull the strings and see your playmat transform into a storage bag again.

Our new Grid Print will add a beautiful touch to any space. Which is great, because our Play&Go bag is made to be carried from room to room. Toy storage that looks good, anywhere.