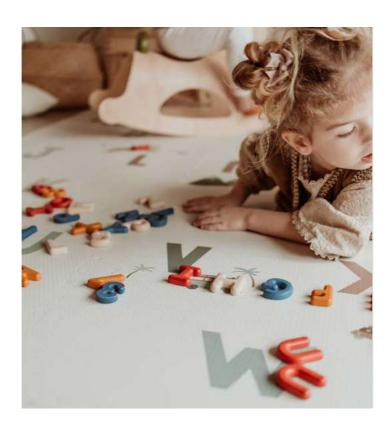

### **EEVAA**

treehouse
120 x 180 cm x 1,4 cm thick
6 tiles

farm
120 x 180 cm x 1,4 cm thick
6 tiles

village
120 x 180cm x 1,4cm thick
6 tiles

road
120 x 180 cm x 1,4 cm thick
6 tiles

numbers
180 x 180cm x 1,4cm thick
9 tiles

alphabet
180 x 180 cm x 1,4 cm thick
9 tiles

treehouse

village

BPA- 6 PHTHALATE FREE

road

2 DESIGNS

numbers

MAKE YOUR STORAGE BOX

alphabet