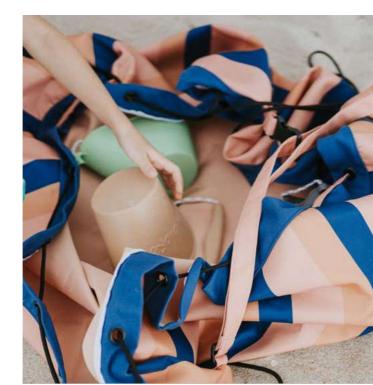

### **OUTDOOR COLLECTION**

Ø 140CM

The unique outdoor solution for adults and kids. The Play&Go® Outdoor is the unique waterproof solution to take all your needs with you for a day at the beach or in the park, having a great picnic. Lay it out to sit or play on it. If the ground is wet you definitely stay dry. Time to go? Simply pull on the rope and everything is gathered neatly into it. The adjustable shoulder strap makes it more easily to carry. The Play&Go® toy storage bag measures 140 cm in diameter and is made from quality soft PU laminated polyester.

## **OUTDOOR COLLECTION**

Ø 140CM

swim fun

magical days

stripes

mokka stripes

blue/green stripes

play