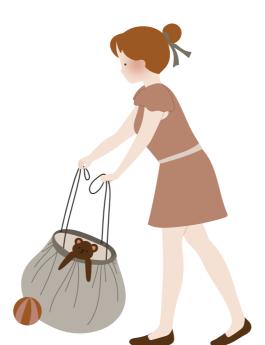

### CONCEPT

The Play&Go® bag is a simple and effective solution to toy storage. A 2-in-1 toy storage bag that doubles as a play mat. Lego®, dolls, cars, balls and blocks can all be swiftly cleared away with one swing. When kids use the Play&Go® it motivates them to clean up by putting the toys away into the bag!

Our storage playmats are changing the game, quite literally.

Go from storage to play in seconds. Toys get spread out on your playmat but cleanup is still easy. Simply pull the strings and see your playmat transform into a storage bag again.