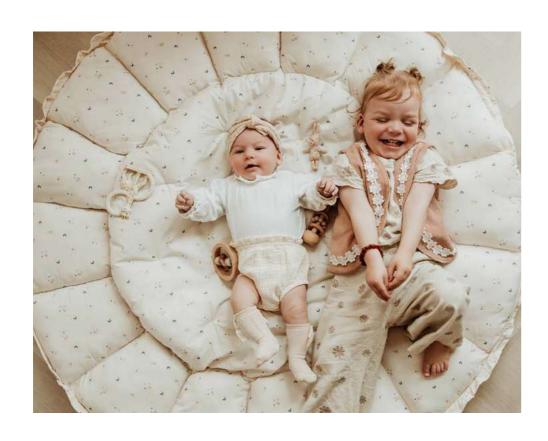

# BLOOM Ø 130CM

The Play&Go Bloom is a unique 3-in-1 playmat that grows with your child. When raised, the petals create a safe lounging crib for your baby, with soft bumpers to guard them. When in bloom, the playmat opens up and lowers the bumpers, creating a large, comfy play mat for babies. Perfect for tummy time, supervised play and exploration time. The Play&Go Bloom can also be put on display in a nursery or playroom, storing your child's favourite toys and keeping everything in one place.

BABY NEST

The Bloom is lightweight and easy to move thanks to its separate carry straps. It provides a familiar space for your little one, no matter where you are.

We believe that harmful chemicals do not belong in kids' rooms. The Bloom & its detachable straps are made from organic cotton and available in 4 calming colours, inspired by nature.

## **BLOOM**

Ø 130CM

moon

meadow green