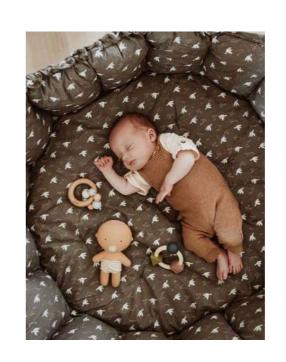

# BLOOM Ø 130CM

The Play&Go Bloom is a unique 3-in-1 playmat that grows with your child. When raised, the petals create a safe lounging crib for your baby, with soft bumpers to guard them. When in bloom, the playmat opens up and lowers the bumpers, creating a large, comfy play mat for babies. Perfect for tummy time, supervised play and exploration time. The Play&Go Bloom can also be put on display in a nursery or playroom, storing your child's favourite toys and keeping everything in one place.

BABY NEST

The Bloom is lightweight and easy to move thanks to its separate carry straps. It provides a familiar space for your little one, no matter where you are.

We believe that harmful chemicals do not belong in kids' rooms. The Bloom & its detachable straps are made from organic cotton and available in 4 calming colours, inspired by nature.