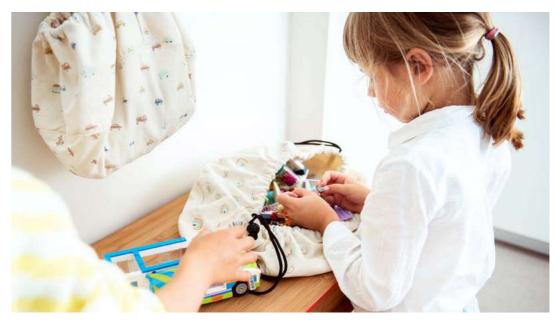

### CONCEPT

The Play&Go® bag is a simple and effective solution to toy storage. A 2-in-1 toy storage bag that doubles as a play mat. Lego®, dolls, cars, balls and blocks can all be swiftly cleared away with one swing. When kids use the Play&Go® it motivates them to clean up by putting the toys away into the bag!

Our storage playmats are changing the game, quite literally.

Go from storage to play in seconds. Toys get spread out on your playmat but cleanup is still easy. Simply pull the strings and see your playmat transform into a storage bag again.