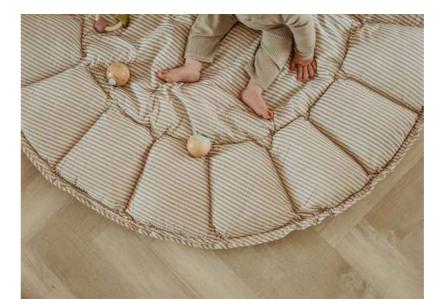

# BLOOM Ø 130CM

The Play&Go Bloom is a unique 3-in-1 playmat that grows with your child. When raised, the petals create a safe lounging crib for your baby, with soft bumpers to guard them. When in bloom, the playmat opens up and lowers the bumpers, creating a large, comfy play mat for babies. Perfect for tummy time, supervised play and exploration time. The Play&Go Bloom can also be put on display in a nursery or playroom, storing your child's favourite toys and keeping everything in one place.

BABY NEST

The Bloom is lightweight and easy to move thanks to its separate carry straps. It provides a familiar space for your little one, no matter where you are.

We believe that harmful chemicals do not belong in kids' rooms. The Bloom & its detachable straps are made from organic cotton and available in 4 calming colours, inspired by nature.