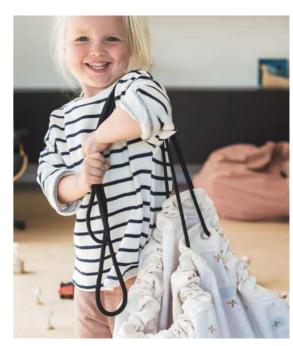

### CONCEPT

The Play&Go® bag is a simple and effective solution to toy storage. A 2-in-1 toy storage bag that doubles as a play mat. Lego®, dolls, cars, balls and blocks can all be swiftly cleared away with one swing. When kids use the Play&Go® it motivates them to clean up by putting the toys away into the bag!

Our storage playmats are changing the game, quite literally.

Go from storage to play in seconds. Toys get spread out on your playmat but cleanup is still easy. Simply pull the strings and see your playmat transform into a storage bag again.