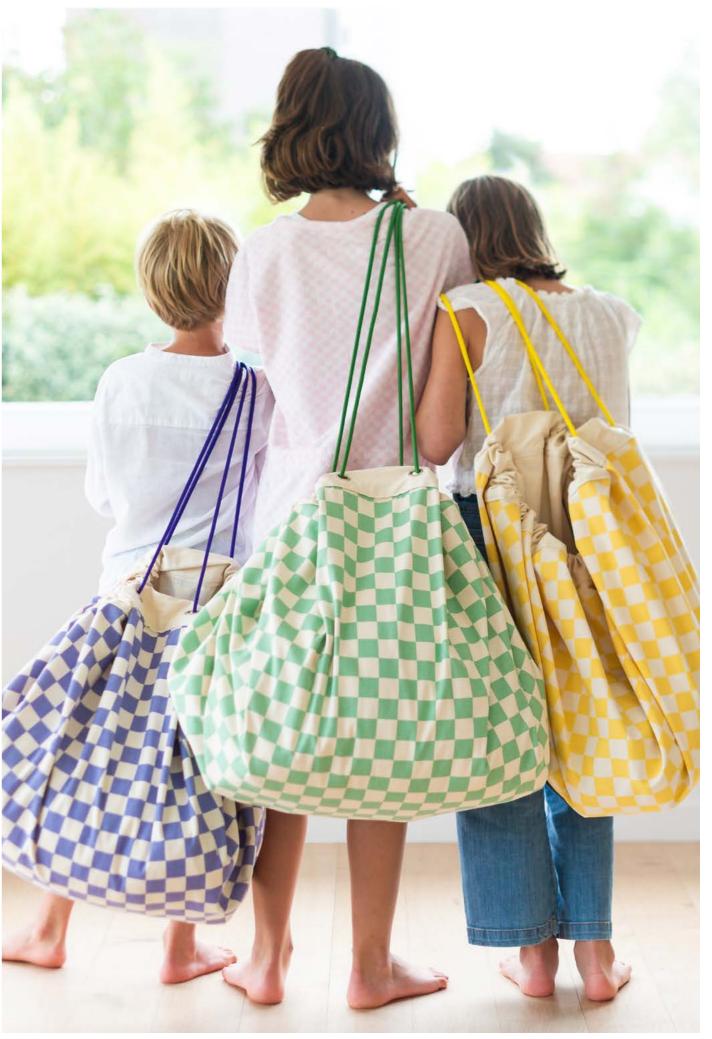

# ORIGINAL ORGANIC COLLECTION

Ø 140CM

Your favourite storage playmat just got an Organic upgrade!

A timeless grid pattern that looks good anywhere... and now entirely made from organic cotton!

Toy storage isn't always practical. Toys get lost at the bottom of a basket or every single toy gets dumped out and never return... and are probably found under the bed, weeks later!

Our storage playmats are changing the game, quite literally.

Go from storage to play in seconds. Toys get spread out on your playmat but cleanup is still easy. Simply pull the strings and see your playmat transform into a storage bag again.

Our new Grid Print will add a beautiful touch to any space. Which is great, because our Play&Go bag is made to be carried from room to room. Toy storage that looks good, anywhere.