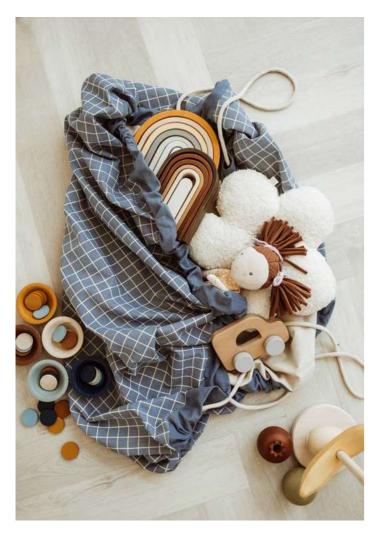

### CONCEPT

The Play&Go® bag is a simple and effective solution to toy storage. A 2-in-1 toy storage bag that doubles as a play mat. Lego®, dolls, cars, balls and blocks can all be swiftly cleared away with one swing. When kids use the Play&Go® it motivates them to clean up by putting the toys away into the bag!

# ORIGINAL ORGANIC COLLECTION

Ø 140CM

Your favourite storage playmat just got an Organic upgrade!

A timeless grid pattern that looks good anywhere... and now entirely made from organic cotton!

Toy storage isn't always practical. Toys get lost at the bottom of a basket or every single toy gets dumped out and never return... and are probably found under the bed, weeks later!

Our storage playmats are changing the game, quite literally.

Go from storage to play in seconds. Toys get spread out on your playmat but cleanup is still easy. Simply pull the strings and see your playmat transform into a storage bag again.