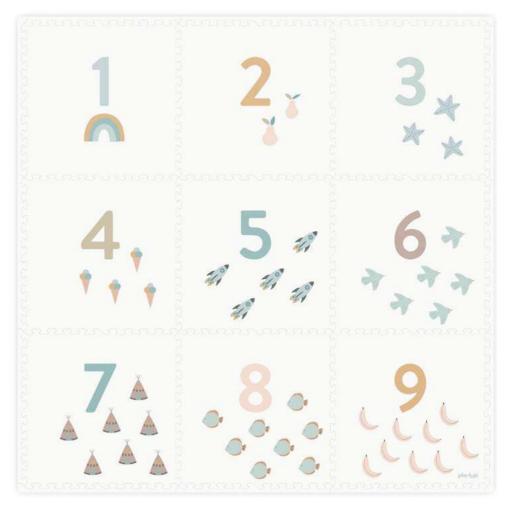

### **EEVAA**

treehouse
120 x 180 cm x 1,4 cm thick
6 tiles

farm
120 x 180 cm x 1,4 cm thick
6 tiles

village
120 x 180cm x 1,4cm thick
6 tiles

road
120 x 180 cm x 1,4 cm thick
6 tiles

numbers
180 x 180cm x 1,4cm thick
9 tiles