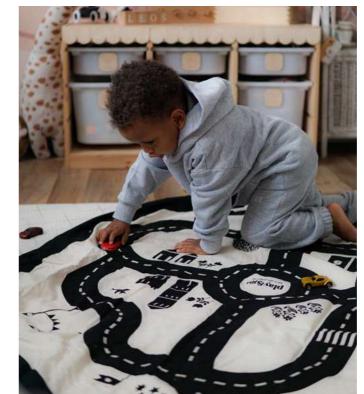

### **EEVAA**

treehouse
120 x 180 cm x 1,4 cm thick
6 tiles

farm
120 x 180 cm x 1,4 cm thick
6 tiles

village
120 x 180cm x 1,4cm thick
6 tiles

road
120 x 180 cm x 1,4 cm thick
6 tiles

numbers
180 x 180cm x 1,4cm thick
9 tiles