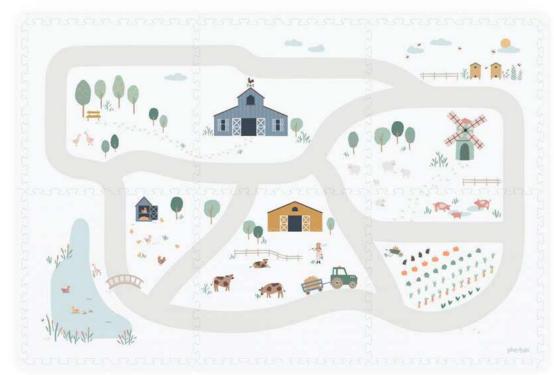

### 3 | N | 1 REVERSIBLE PUZZLE PLAYMAT - STORAGE BOX AND PLAYHOUSE.

Play your way with our Play&Go EEVAA: A classic EVA foam puzzle reimagined.

Our comfy Play&Go EEVAA playmats are made from premium, non-toxic EVA foam, so it's safe for kids of all ages, even babies!

Double printed, double the fun: Our mats are printed on both sides and feature a design to encourage imaginary play. Flip the playmat over adorn your home with pretty patterns.

And when playtime is over, you can easily turn the playmat into a toy storage box and store all the toys inside. You can even make a playhouse, castle, or minimarket! Isn't that fun!

Our EEVAA comes with extra edge pieces to create a carpet-like look. But unlike any carpet, you can easily move our Play&Go EEVAA around your home have fun everywhere.

• Non-toxic: Completely made of nontoxic materials, so it's even safe for babies.

### **EEVAA**

treehouse
120 x 180 cm x 1,4 cm thick
6 tiles

farm
120 x 180 cm x 1,4 cm thick
6 tiles

village
120 x 180cm x 1,4cm thick
6 tiles

road
120 x 180 cm x 1,4 cm thick
6 tiles

numbers
180 x 180cm x 1,4cm thick
9 tiles