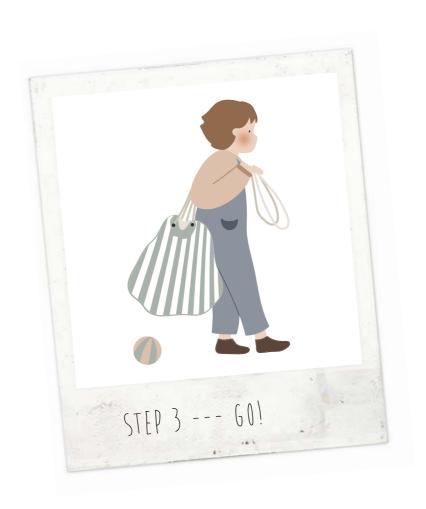

### CONCEPT

The Play&Go® bag is a simple and effective solution to toy storage. A 2-in-1 toy storage bag that doubles as a play mat. Lego®, dolls, cars, balls and blocks can all be swiftly cleared away with one swing. When kids use the Play&Go® it motivates them to clean up by putting the toys away into the bag!