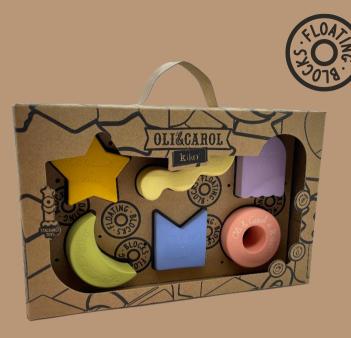

# OLI&CAROL × Doubous movement

In collaboration with the Bauhaus Movement, Oli&Carol presents its new interactive and educational toys for babies & kids.

The Bauhaus Movement's fundamental principles are based on geometry & abstrac tion, striving to combine aesthetics with everyday function. Our mission with this collection is to bring art closer to kids while introduc ing them to primary colors & shapes that surround them.

With a timeless design, these 4 natural rubber sustainable toys are an approach to Montessori education. Jumping into a wider age range making not-so-newborns able to pile up & play around.