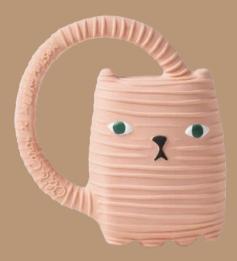

Inspired by children's limitless imagination, these 3 colourful and distinctive Donna Wilson designs are here to take life not-so-serious!

Childhood isall about being playful and messy! That's why these natural rubber teethers and bath toys are a different version of a cat, a lion and a squirrel. There's uniqueness in weirdness!

Discover their design with raised textures to soothe babies' teething gums and stimulate their senses.

GINGE CAT Ref: L-DONNA-CAT CYRIL SQUIRREL FOX Ref: L-DONNA-FOX RICHIE LION Ref: L-DONNA-LION