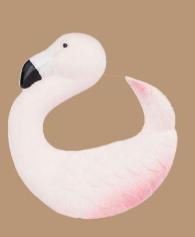

# CHEWABLE BRACELETS

Oli&Carol presents a new concept: animal shaped bracelets perfect for kids to chew on while placed around the wrist!

All carefully hand painted one by one making each piece unique.

SKY THE FLAMINGO Ref: L-FLAMINGO-UNIT