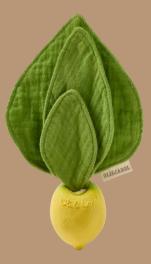

# **CHLOROPHYLL LEAF**

The Chlorophyll Leaf Teether is a chewable baby teether made from natural rubber with chlorophyll pigment. Designed with an ergonomic shape for babies palette, soothing teething gums. This is the first teether made from chlorophyll pigment and approved by dentists.

**INTRODUCE KIDS INTO NATURE AND ITS GIFTS!** 

### CHLOROPHYLL LEAF TEETHER

Ref: L-CHLOROPHYLL-LEAF

The Green Cars go beyond traditional toys, contributing to a healthier planet as biodegradable creations, **leaving the smallest possible carbon footprint**. With their vibrant colors, detailed designs, and commitment to eco-consciousness, the Green Cars redefine playtime, encouraging little ones to embark on imaginative journeys while fostering a love for nature.