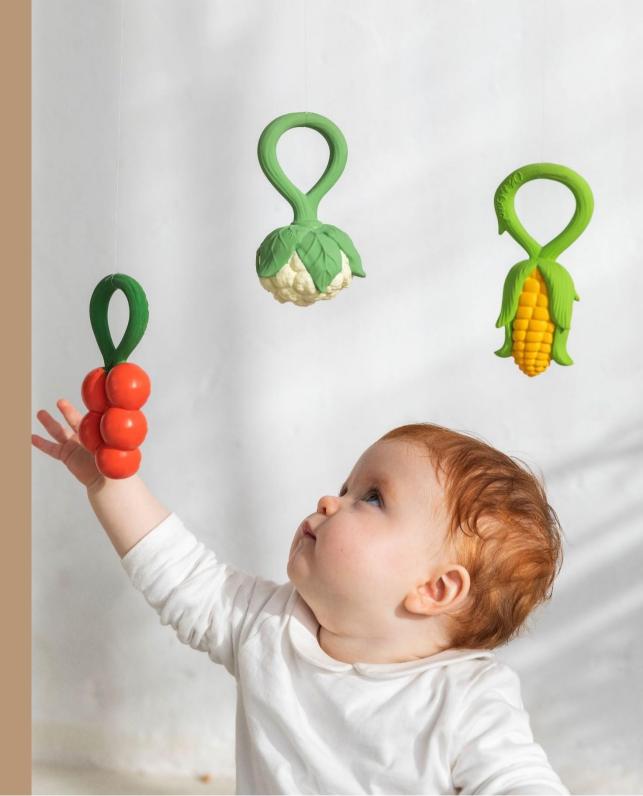

### **RATTLE TOYS**

After months of working hand-to-hand with certified otorhinolaryngologists, Oli&Carol presents its first collection of rattle toys filled with cherry seeds: **THE GREENEST RATTLES IN THE MARKET!** 

This collection of 6 fruit and veggie-shaped rattles is 100% sustainable: Their exterior is made of 100% natural rubber, and **inside are upcycled cherry seeds** that turn this teether into a rattle. **2 IN1!** 

The relaxing sound made by these rattles has proved to **calm babies down** (and not stress their parents) while they listen to the **peaceful sounds of nature!** 

ARTICHOKE RATTLE TOY Ref:L-RATTLE-ARTICHOKE CAULIFLOWER RATTLE TOY Ref:L-RATTLE-CAULIFLOWER

CORN RATTLE TOY Ref:L-RATTLE-CORN

GRAPE RATTLE TOY Ref:L-RATTLE-GRAPE

LEMON RATTLE TOY Ref:L-RATTLE-LEMON

TOMATO RATTLE TOY Ref:L-RATTLE-TOMATO