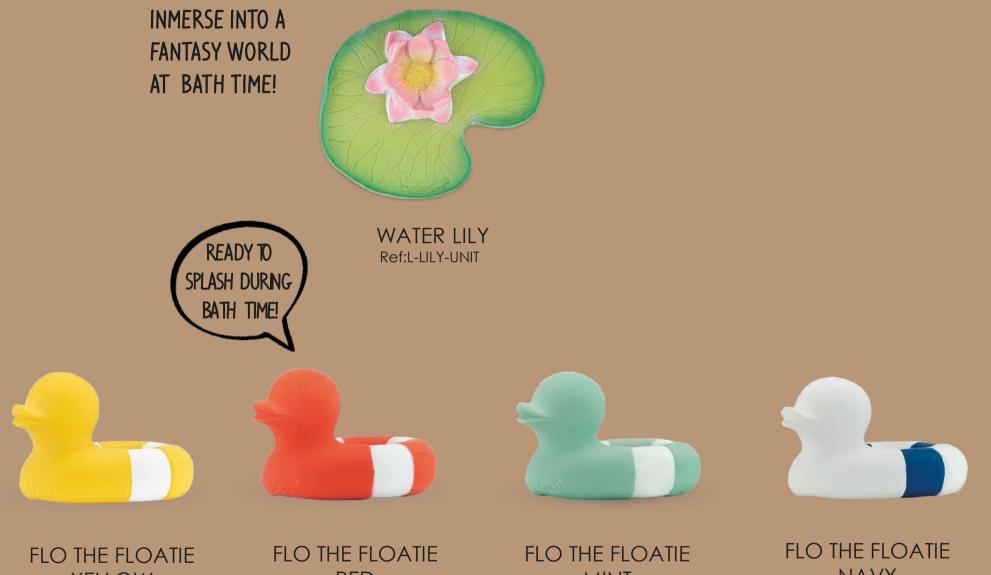

### FLOATIES

Introducing a new water toy concept. Meant forbath time with an **integrated base for easy floating on water**.

Water Lily is a new water toy concept! It's a bath toy ready to float around during bath time fun! Kids will discover new textures in soft leaf ramifications and ocean waves.

Flo The Floatie is the modern-twisted **Oli&Carol** duckie! Inspired in the classic lifeguard ring.

YELLOW Ref: L-FL-DUCK-UNIT-YELLOW

RED Ref: L-FL-DUCK-UNIT-RED

MINT Ref: L-FL-DUCK-UNIT-MINT

NAVY Ref: L-FL-DU K-UNIT-NAVY