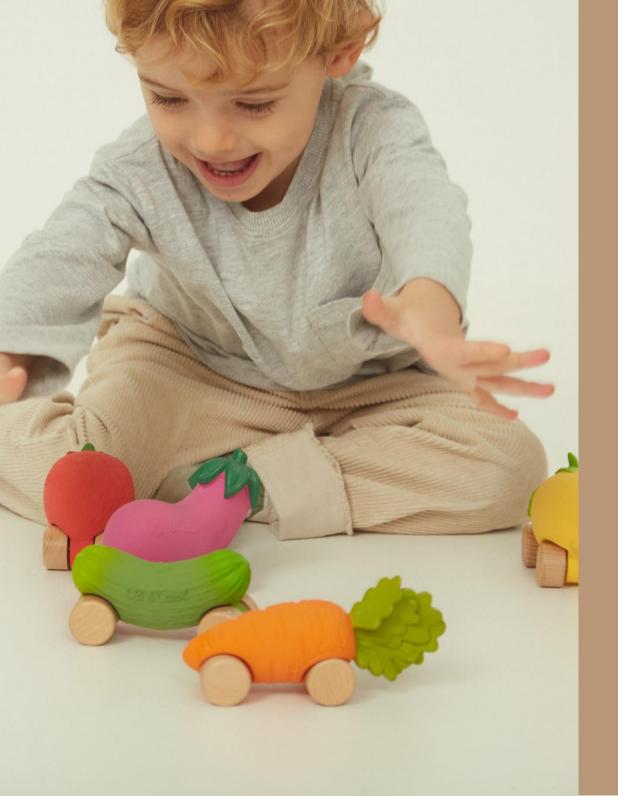

This time, **through sports** and with new product categories. We have now **transformed our fruits and veggies** 100% natural rubber toys into 5 **baby balls** for toddlers & 2 **teething rings** for babies (+0), to **keep promoting a healthy lifestyle from a young age!** 

Aimed at little ones who are beginning to crawl, grab things on their own or learning to walk, will help develop kids fine and gross motor skills while promoting sensory play.

**COL VERDE BABY BALL** Ref: L-BALL-GREEN-CABBAGE

MELÓN BABY BALL Ref: L-BALL-MELON

NARANJA BABY BALLRef: L-BALL-ORANGE

**COL MORADA BABY BALL** Ref: L-BALL-PURPLE-CABBAGE

**TOMATO BABY BALL** Ref: L-BALL-TOMATO

**FRUIT TEETHING RING** Ref: L-RING-FRUIT **VEGGIE TEETHING RING** Ref: L-RING-VEGGIE