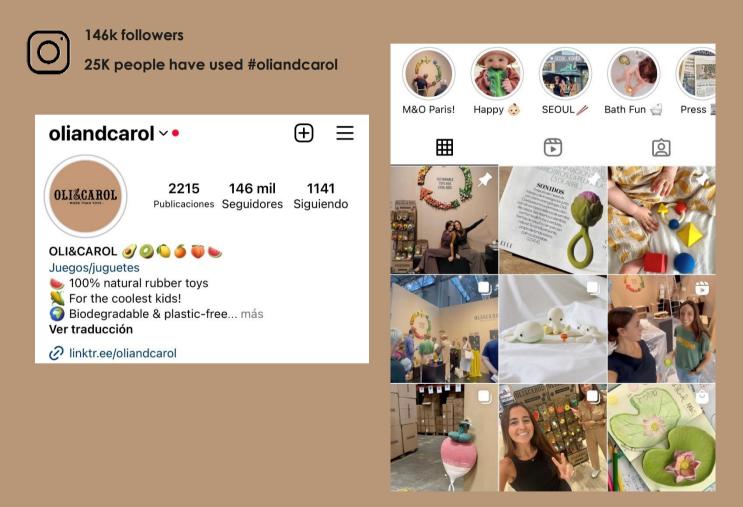

ach piece unique.





SKY THE FLAMINGO Ref: L-FLAMINGO-UNIT



NELLY THE ELEPHANT Ref: L-ELEPHANT-UNIT



OLIVE THE DEER Ref: L-DEER-BRACELET-UNIT





Origami inspired **sail boats** ready to float around during bath time.

Their minimalistic design make them perfect as decorative objects as well!

They have **no hole** which means they are completly safe during bath fun!







Elvis the Duck is the **classic rubber duck** ready to splash in water with babies!

They have no hole which makes them 100% safe and clean for kids to play with during bath time.

 $\bigcirc$ 

 $\bigcirc$ 



Ref:L-DSM-UNIT-YELLOW

Ref:L-DSM-UNIT-NUDE

ELVIS THE DUCK MINT Ref:L-DSM-UNIT-MINT

## MARKETING TOOLS

#### FLYERS

#### PRESS





#### PACKAGING & DISPLAY

















IMAGEBANK

## THE COMMUNITY



### FOLLOW OUR STORY @OLIANDCAROL!

## **FLOOR DISPLAY**

### **BENEFITS OF OUR FLOOR DISPLAY:**

- 1. INCREASE SALES: Increase 20% basket sizes.
- 2. BRAND AWARENESS: Messages explaining the product & brand values.
- 3.EYE CATCHING: Including cool drawings and craft designs. Attractive for parents and kids!
- 4.IMPULSE PURCHASE: Better chances to sell on impulse.
- 5.FUNCTIONAL: Only 50 cm width! Lighweight and easy-to-build.
- **6.SELLING BECOMES EASIER:** Avoid having to explain the product every time. Little messages are displayed all over it and you will be able to place flyers on the shelves.

### **RETAILERS HAVING OUR DISPLAY WILL BE:**

- ( $\overline{\circ}$ ) Featured in Oli&Carol social media.
- Official Brand Ambassador in our website map.
- Get free flyers.



Get free wind