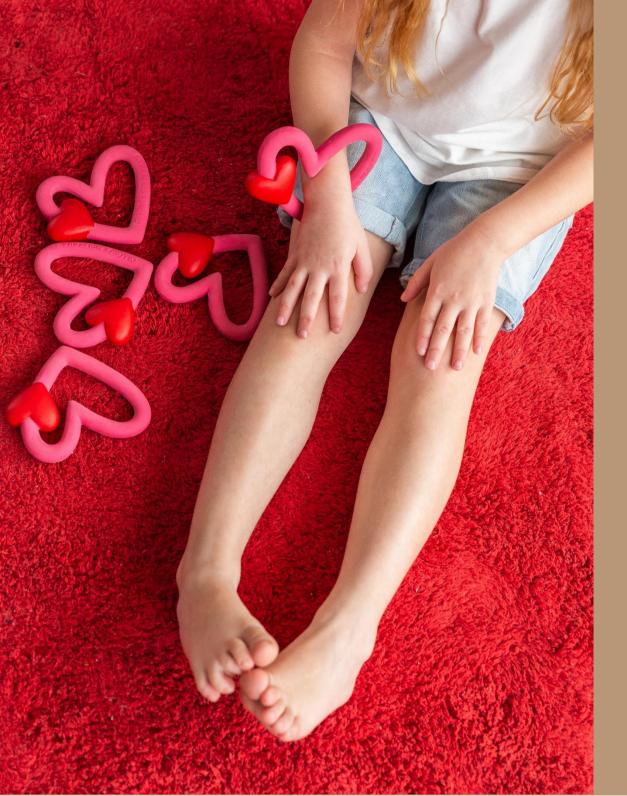

### HAND PAINTED WITH NATURAL & SAFE PIGMENTS

R

EARTHY THE WORLD BALL Ref: L-WORLD-BALL

Spread love with Oli&Carol x Agatha Ruiz de la Prada teether, bath and sensory play toy.

This vibrant heart-shaped toy is the ultimate representation of **love and friendship** of Oli&Carol. It will help babies and kids learn how **loving other human beings makes us stronger and better persons** while placing it around the wrist.

FOR EACH PURCHASE OF ONE OLI&CAROL X AGATHA RUIZ DE LA PRADA, WE DONATE 10¢ TO KIDS' CANCER RESEARCH.

> OLI&CAROL X AGATHA RUIZ DE LA PRADA Ref: L-AGATHA-HEART

ALSO PERFECT AS A BRACELET!