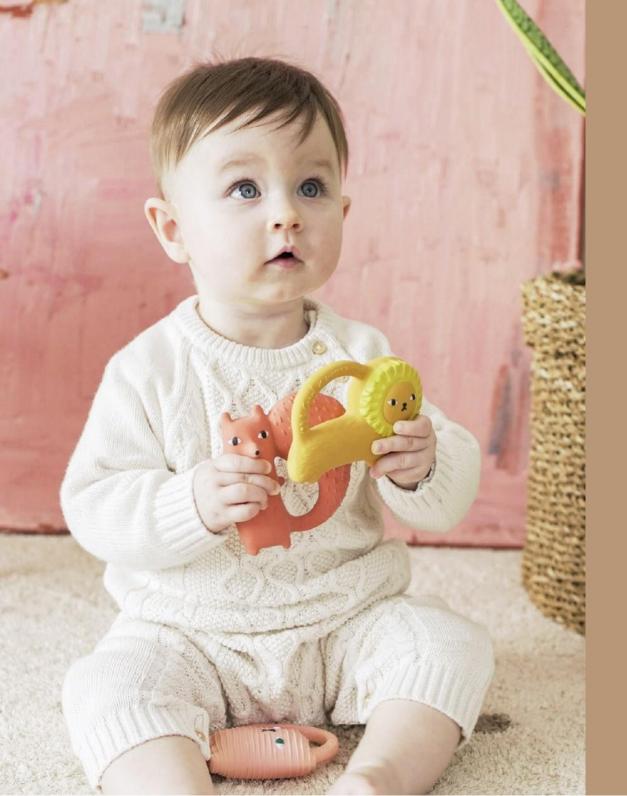

Inspired by children's limitless imagination, these 3 colourful and distinctive Donna Wilson designs are here to take life not-so-serious!

Childhood isall about being playful and messy! That's why these natural rubber teethers and bath toys are a different version of a cat, a lion and a squirrel. There's uniqueness in weirdness!

Discover their design with raised textures to soothe babies' teething gums and stimulate their senses.

GINGE CAT Ref: L-DONNA-CAT CYRIL SQUIRREL FOX Ref: L-DONNA-FOX RICHIE LION Ref: L-DONNA-LION