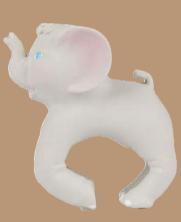

NELLY THE ELEPHANT Ref: L-ELEPHANT-UNIT

OLIVE THE DEER Ref: L-DEER-BRACELET-UNIT

Origami inspired **sail boats** ready to float around during bath time.

Their minimalistic design make them perfect as decorative objects as well!