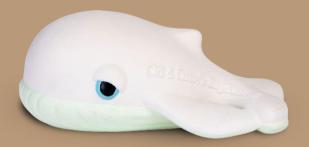

Marine bath toys that will captivate children and bring them closer to the wonders of the sea. Adopting Walter, Sharon and Orlando will give children more than just toys. These 3 albino sea creatures aim to enhance the uniqueness and celebrate the individuality of each child.

This extraordinary collaboration captures the magic of both brands, combining Oli&Carol's commitment to sustainability and eco-friendly materials with the soulful essence of BigStuffed.

Handcrafted from natural rubber and designed without holes, these 3 marine-inspired toys have no holes, making them completely safe for water play. Perfect for little ones to explore the wonders in the water.

### ORLANDO THE OCTOPUS Ref: L-BS-OCTOPUS

**WALTER THE WHALE** Ref: L-BS-WHALE