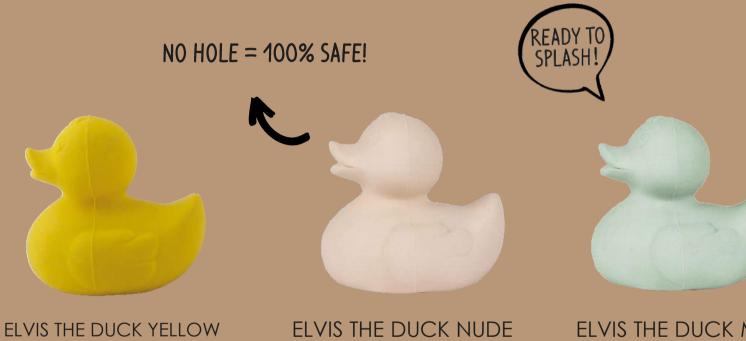

They have **no hole** which means they are completly safe during bath fun!

Elvis the Duck is the **classic rubber duck** ready to splash in water with babies!

They have no hole which makes them 100% safe and clean for kids to play with during bath time.

 $\bigcirc$ 

 $\bigcirc$ 

Ref:L-DSM-UNIT-YELLOW

Ref:L-DSM-UNIT-NUDE

ELVIS THE DUCK MINT Ref:L-DSM-UNIT-MINT