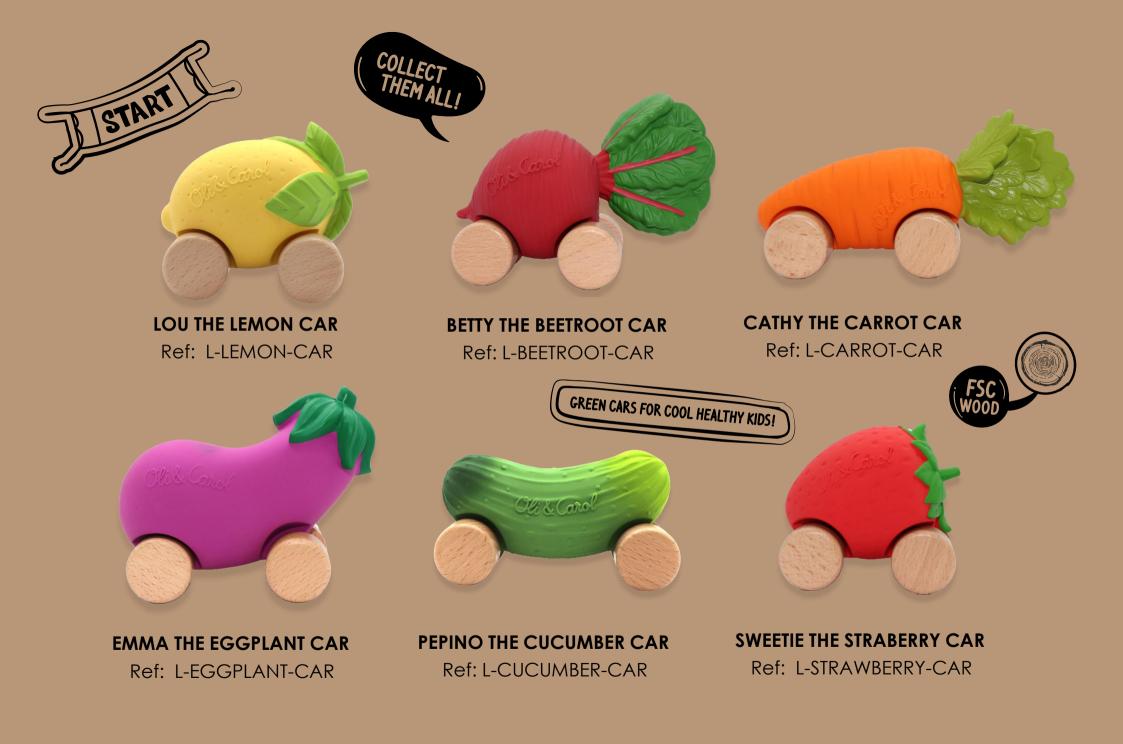

### CHLOROPHYLL LEAF TEETHER

Ref: L-CHLOROPHYLL-LEAF

The Green Cars go beyond traditional toys, contributing to a healthier planet as biodegradable creations, **leaving the smallest possible carbon footprint**. With their vibrant colors, detailed designs, and commitment to eco-consciousness, the Green Cars redefine playtime, encouraging little ones to embark on imaginative journeys while fostering a love for nature.

"LET YOUR CHILD'S IMAGINATION RACE WITH OLI&CAROL GREEN CARS! OUR ECO-FRIENDLY, FRUIT, AND VEGETABLE-SHAPED TOY CARS COMBINE PLAY, LEARNING, AND SUSTAINABILITY FOR ENDLESS ADVENTURES." -O&C

Aiming little ones to develop problem solving & increase attention. Oli&Carol is thrilled to announce an exciting product collaboration with Kiko Japan. We are launching two innovative products: The coolest interactive ramen bowl and the geometric figures packs. This campaign encourages emphasizing the essence of play, learning, and sustainability for modern kids.