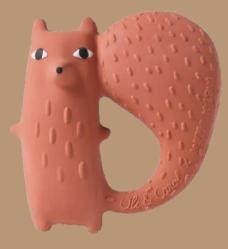

Inspired by children's limitless imagination, these 3 colourful and distinctive Donna Wilson designs are here to take life not-so-serious!

Childhood isall about being playful and messy! That's why these natural rubber teethers and bath toys are a different version of a cat, a lion and a squirrel. There's uniqueness in weirdness!

Discover their design with raised textures to soothe babies' teething gums and stimulate their senses.

GINGE CAT Ref: L-DONNA-CAT CYRIL SQUIRREL FOX Ref: L-DONNA-FOX RICHIE LION Ref: L-DONNA-LION