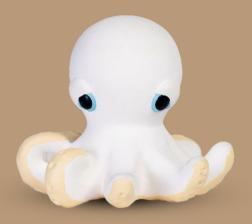

Marine bath toys that will captivate children and bring them closer to the wonders of the sea. Adopting Walter, Sharon and Orlando will give children more than just toys. These 3 albino sea creatures aim to enhance the uniqueness and celebrate the individuality of each child.

This extraordinary collaboration captures the magic of both brands, combining Oli&Carol's commitment to sustainability and eco-friendly materials with the soulful essence of BigStuffed.

Handcrafted from natural rubber and designed without holes, these 3 marine-inspired toys have no holes, making them completely safe for water play. Perfect for little ones to explore the wonders in the water.

### ORLANDO THE OCTOPUS Ref: L-BS-OCTOPUS

**WALTER THE WHALE** Ref: L-BS-WHALE