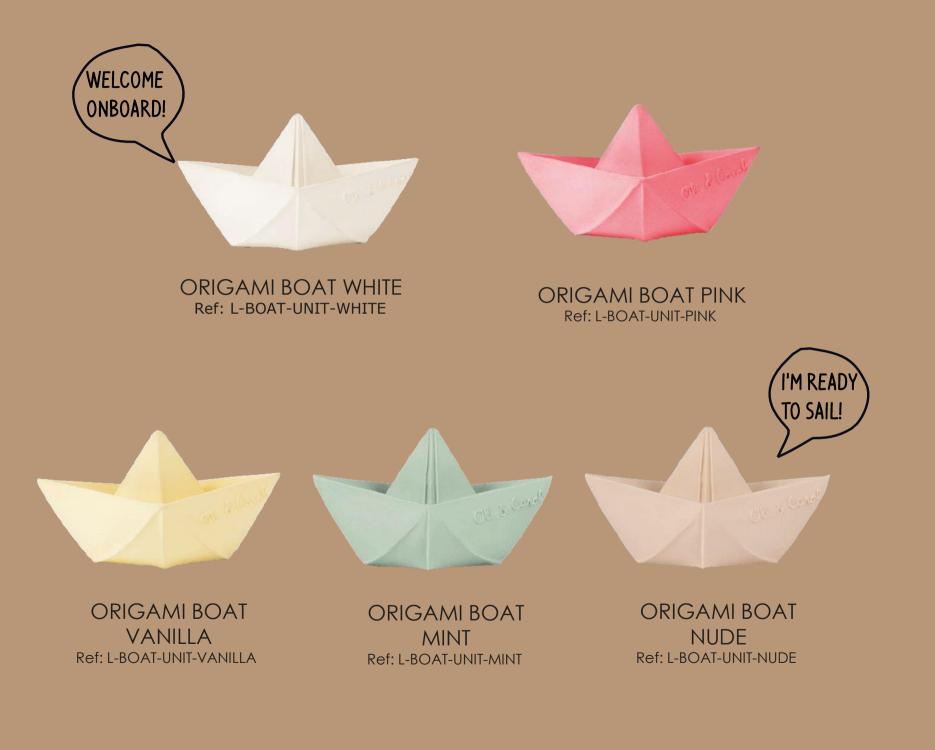

NELLY THE ELEPHANT Ref: L-ELEPHANT-UNIT

OLIVE THE DEER Ref: L-DEER-BRACELET-UNIT

Origami inspired **sail boats** ready to float around during bath time.

Their minimalistic design make them perfect as decorative objects as well!

They have **no hole** which means they are completly safe during bath fun!

Elvis the Duck is the **classic rubber duck** ready to splash in water with babies!

They have no hole which makes them 100% safe and clean for kids to play with during bath time.