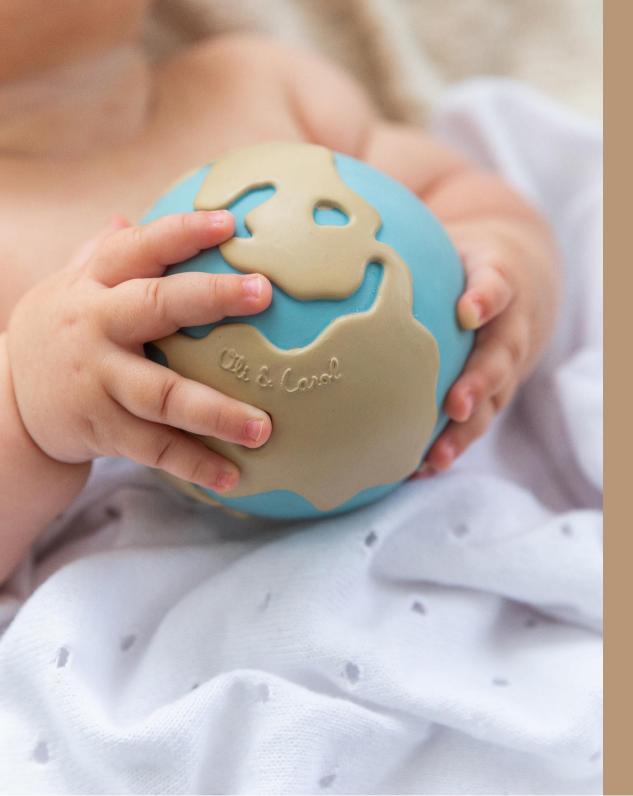

ELI THE CLOVER Ref: L-CHEWY-CLOVER

ANITA THE BANANITA Ref: L-CHEWY-BANANA RAMONITA THE RADISH Ref: L-CHEWY-RAMONA HAWAII THE FLOWER Ref: L-CHEWY-FLOWER

Earthy the World Ball is the new ball- shaped Oli&Carol's toy designed as the planet Earth. Introduce kids into respecting, learning & discovering every corner of planet Earth, as well as appreciating human beings. No matter your skin colour, culture, location or preferences, the world is better when we are all united.

### HAND PAINTED WITH NATURAL & SAFE PIGMENTS

R

EARTHY THE WORLD BALL Ref: L-WORLD-BALL

Spread love with Oli&Carol x Agatha Ruiz de la Prada teether, bath and sensory play toy.

This vibrant heart-shaped toy is the ultimate representation of **love and friendship** of Oli&Carol. It will help babies and kids learn how **loving other human beings makes us stronger and better persons** while placing it around the wrist.