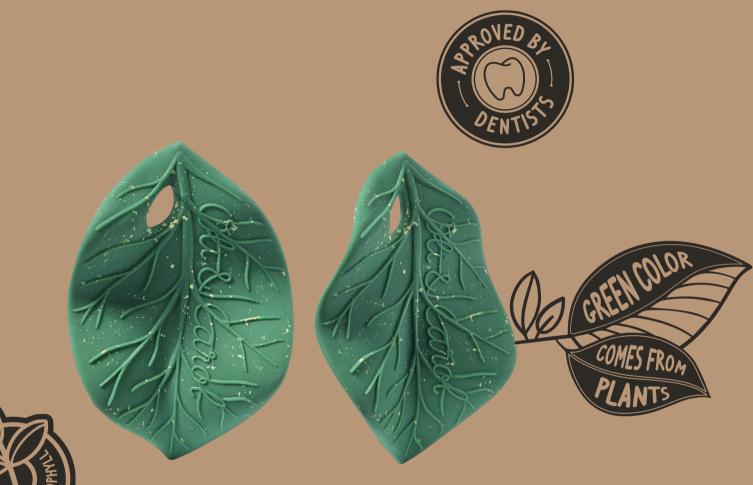

# **CHLOROPHYLL LEAF**

The Chlorophyll Leaf Teether is a chewable baby teether made from natural rubber with chlorophyll pigment. Designed with an ergonomic shape for babies palette, soothing teething gums. This is the first teether made from chlorophyll pigment and approved by dentists.

**INTRODUCE KIDS INTO NATURE AND ITS GIFTS!** 

### CHLOROPHYLL LEAF TEETHER

Ref: L-CHLOROPHYLL-LEAF

The Green Cars go beyond traditional toys, contributing to a healthier planet as biodegradable creations, **leaving the smallest possible carbon footprint**. With their vibrant colors, detailed designs, and commitment to eco-consciousness, the Green Cars redefine playtime, encouraging little ones to embark on imaginative journeys while fostering a love for nature.