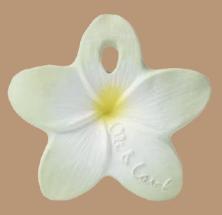

#### BALI THE FLOWER Ref: L-CHEWY-FLOWER-MINT

POP THE POPPY Ref: L-CHEWY-POPPY-RED

BLUES THE BUTTERFLY Ref: L-CHEWY-BUT-BLUE

SUN THE SUNFLOWER Ref: L-SUNFLOWER-YELLOW

MARGARITA THE DAISY Ref: L-DAISY-WHITE