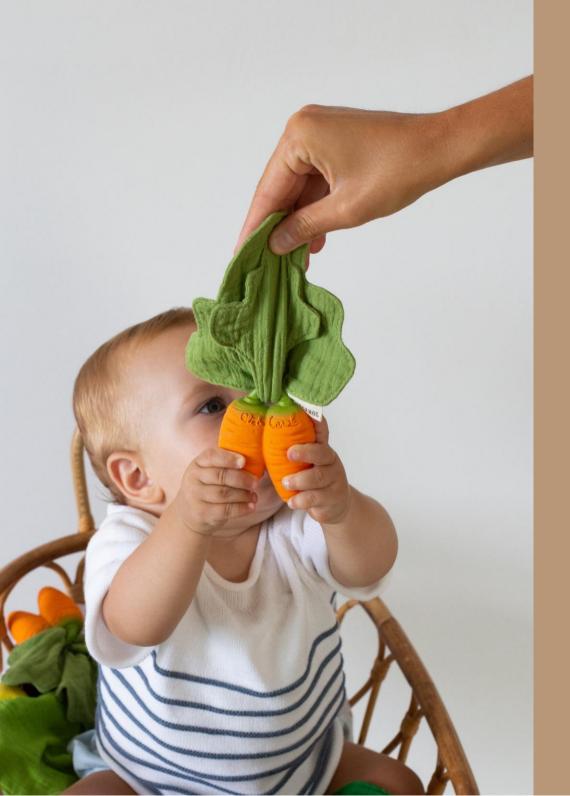

## **FRUITS & VEGGIES**

Our Fruits&Veggies family keeps growing! Little ones will explore nature & healthy fruits that surround us with these new 4 nuts & 2 berries and all our Fruits&Veggies!

Discover each design with full of details and textures, perfect for babies to soothe teething gums with these 100% safe teethers. Easy to hang and hold by babies' hands!

JOSE ANTONIO THE KIWI Ref: L-KIWI-UNIT

ANANAS THE PINNEAPPLE Ref: L-PINEAPPLE-UNIT JOHN LEMON Ref: L-LEMON-UNIT

RENATO THE TOMATO Ref: L-TOMATO-UNIT SWEETIE THE STRAWBERRY Ref: L-STRAWBERRY-UNIT

PEPINO THE CUCUMBER Ref: L-CUCUMBER-UNIT