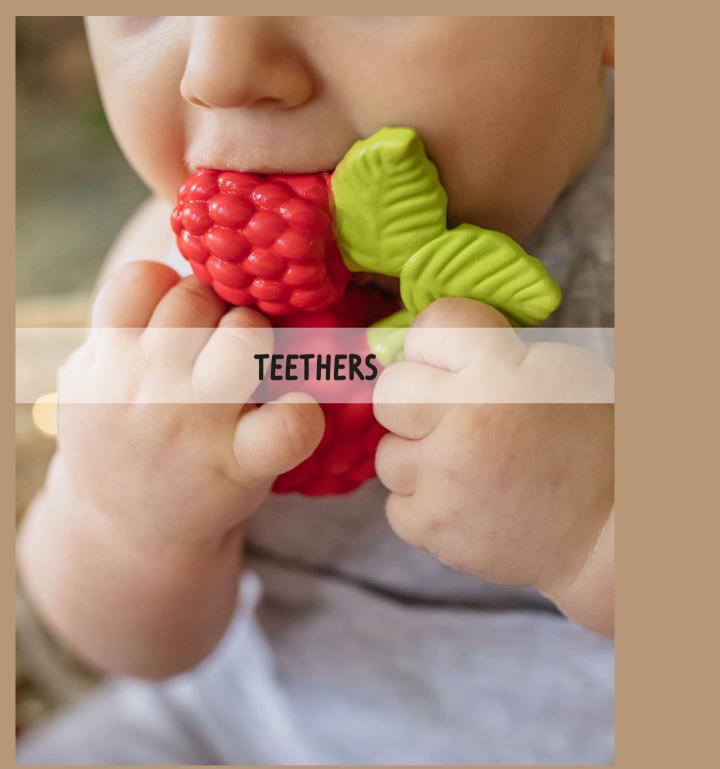

## **FRUITS & VEGGIES**

Our Fruits&Veggies family keeps growing! Little ones will explore nature & healthy fruits that surround us with these new 4 nuts & 2 berries and all our Fruits&Veggies!

Discover each design with full of details and textures, perfect for babies to soothe teething gums with these 100% safe teethers. Easy to hang and hold by babies' hands!

JOSE ANTONIO THE KIWI Ref: L-KIWI-UNIT

ANANAS THE PINNEAPPLE Ref: L-PINEAPPLE-UNIT JOHN LEMON Ref: L-LEMON-UNIT

RENATO THE TOMATO Ref: L-TOMATO-UNIT SWEETIE THE STRAWBERRY Ref: L-STRAWBERRY-UNIT

PEPINO THE CUCUMBER Ref: L-CUCUMBER-UNIT