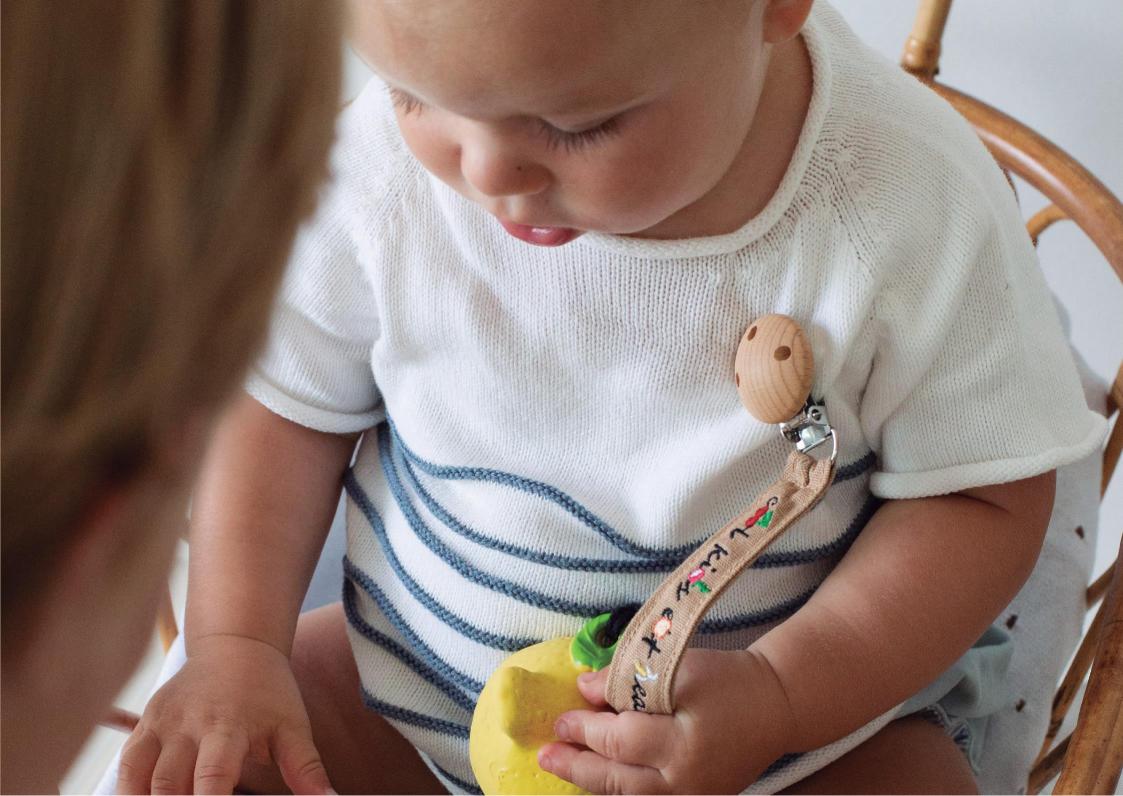

### **PACIFIER CLIP**

We've heard about lost Ana Bananas, stolen Ramona the Radishes or disappeared Brucy the Broccoli's. ¡No worries, we gotcha! At Oli&Carol we have THE solution!

Presenting the new pacifier holder by Oli&Carol. You can now take (in style) your favorite Oli&Carol teethers everywhere!

Made from 100% natural cotton, OEKO TEX certified. As all our designs, we keep choosing sustainable, earthfriendly materials that generate the least possible carbon footprint.

Only for cool, design-oriented parents & earth-conscious families. Because cool kids eat healthy!

PACIFIER CLIP Ref: T-HANGER-OC