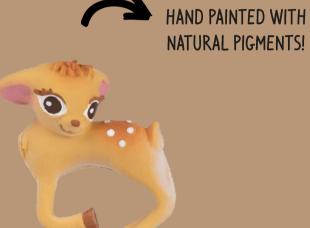

### WHY OLI&CAROL NATURAL

Made with 100% Natural Rubber from Hevea Trees. Flexible and soft, easy to grasp, squeezable and safe to chew. Little gums love the texture of Hevea rubber.

Hand painted with food grade dyes. It's not a synthetic, plastic toy! Itis completely safe for babies to chew on.