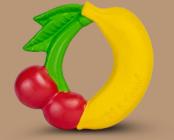

### **RATTLE TOYS**

After months of working hand-to-hand with certified otorhinolaryngologists, Oli&Carol presents its first collection of rattle toys filled with cherry seeds: **THE GREENEST RATTLES IN THE MARKET!** 

This collection of 6 fruit and veggie-shaped rattles is 100% sustainable: Their exterior is made of 100% natural rubber, and **inside are upcycled cherry seeds** that turn this teether into a rattle. **2 IN1!** 

The relaxing sound made by these rattles has proved to **calm babies down** (and not stress their parents) while they listen to the **peaceful sounds of nature!** 

ARTICHOKE RATTLE TOY Ref:L-RATTLE-ARTICHOKE CAULIFLOWER RATTLE TOY Ref:L-RATTLE-CAULIFLOWER

CORN RATTLE TOY Ref:L-RATTLE-CORN

GRAPE RATTLE TOY Ref:L-RATTLE-GRAPE

LEMON RATTLE TOY Ref:L-RATTLE-LEMON

TOMATO RATTLE TOY Ref:L-RATTLE-TOMATO