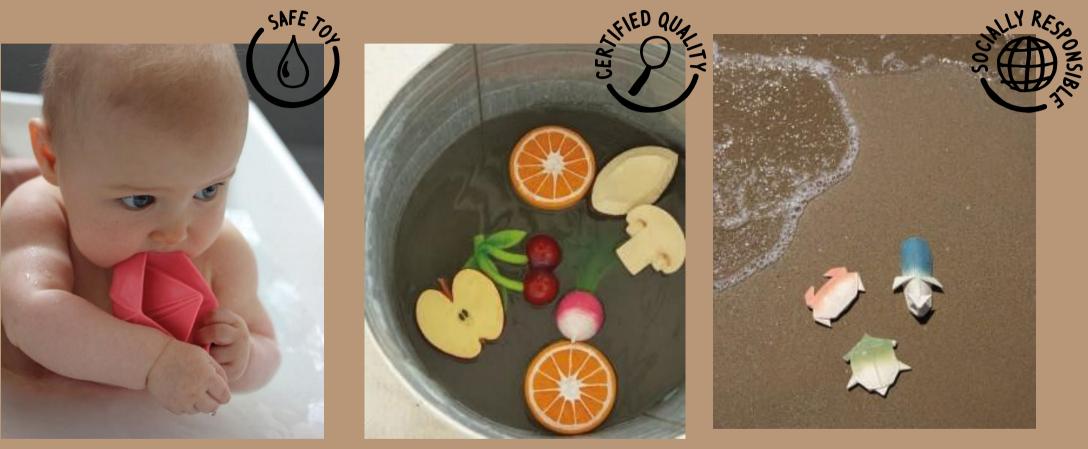

### WHY OLI&CAROL NATURAL

Made with 100% Natural Rubber from Hevea Trees. Flexible and soft, easy to grasp, squeezable and safe to chew. Little gums love the texture of Hevea rubber.

Hand painted with food grade dyes. It's not a synthetic, plastic toy! Itis completely safe for babies to chew on.

### **RUBBER TOYS?**

Non toxic. Highly hygienic. They have no holes preventing the creation of bacteria inside.

PVC, BPA, Phthalatesand Nitrosamines free. Completely safe for kids. Certified eco-friendly and non-toxic.

### **MORE THAN TOYS**

The brand as a whole wants to introduce its community into using plastic-free products made from 100% natural raw materials. Aswell, with each collection the sisters want to transmit a powerful message.

The natural rubber teethers and bath toys introduce kids into a healthy lifestyle from a young age with the Fruits&Veggies collection & the H2Origami natural toys introduce kids into respecting our oceans by donating benefits to Oceana Organization, who cleans marine biodiversity around the world.