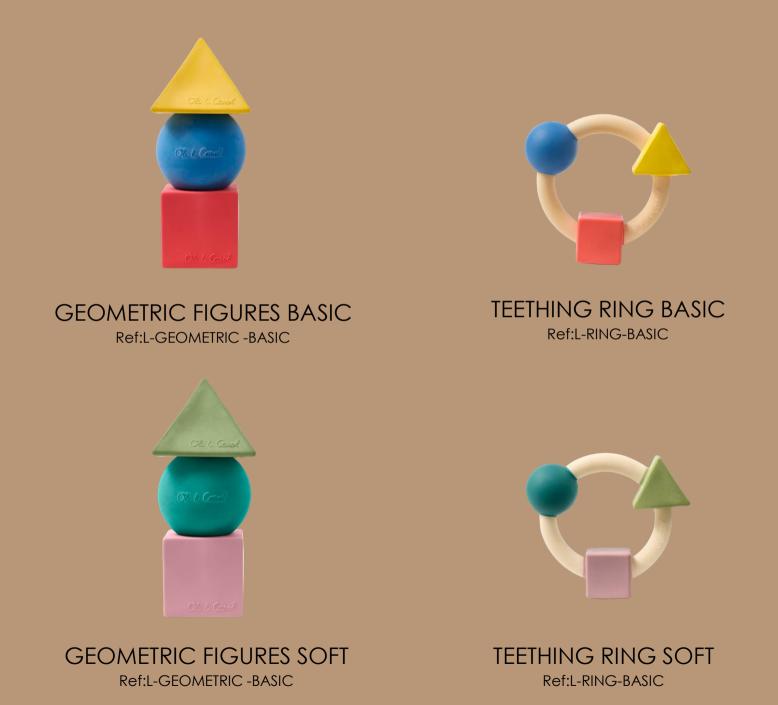

# OLI&CAROL × Doubous movement

In collaboration with the Bauhaus Movement, Oli&Carol presents its new interactive and educational toys for babies & kids.

The Bauhaus Movement's fundamental principles are based on geometry & abstrac tion, striving to combine aesthetics with everyday function. Our mission with this collection is to bring art closer to kids while introduc ing them to primary colors & shapes that surround them.

With a timeless design, these 4 natural rubber sustainable toys are an approach to Montessori education. Jumping into a wider age range making not-so-newborns able to pile up & play around.