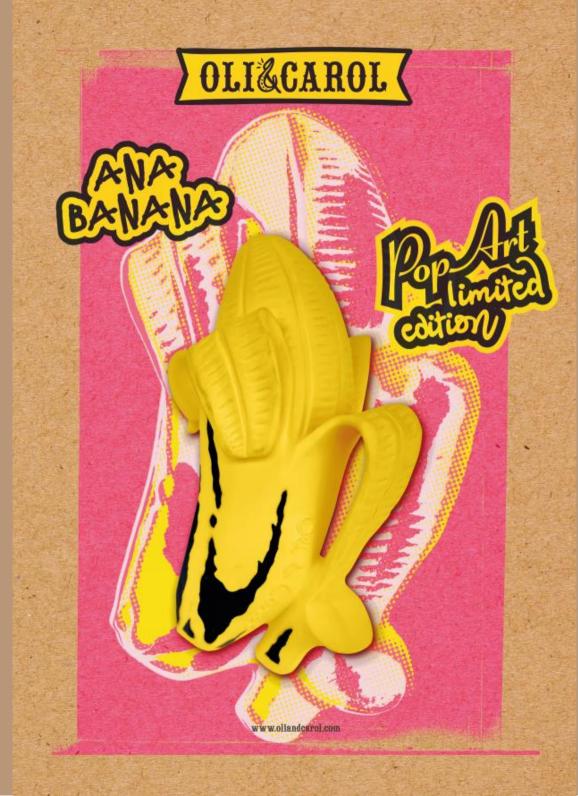

# POP ART LIMITED EDITION

Step into a world where **imagination knows no bounds**, where **colors dance and shapes come to life** – welcome to the enchanting realm of our latest **arty teether for babies**.

Reveal the magic of creativity with a symphony of the vibrant yellow and trendy designs, crafted to inspire the young artists of tomorrow. Join us on a journey where teething-time transcends into artistry and where fun and learning intertwine. An ode to the remarkable world of a child's imagination.

Where interaction knows no limits – this is **ANA BANANA POP ART!** 

Our iconic ANA BANANA has been reinterpreted into a POP-ART LIMITED EDITION piece with a new yellow tone & black spray effect targeted **to art lovers, cool parents & design-oriented stores**.

Comes with a new banana shaped packaging! Isn't this the coolest Oli&Carol till now?

### ANA BANANA POP ART LIMITED EDITION Ref: L-ANA BANANA-POP