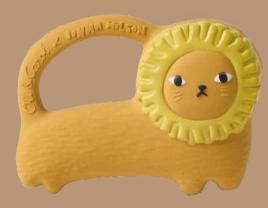

Discover their design with raised textures to soothe babies' teething gums and stimulate their senses.

GINGE CAT Ref: L-DONNA-CAT CYRIL SQUIRREL FOX Ref: L-DONNA-FOX RICHIE LION Ref: L-DONNA-LION