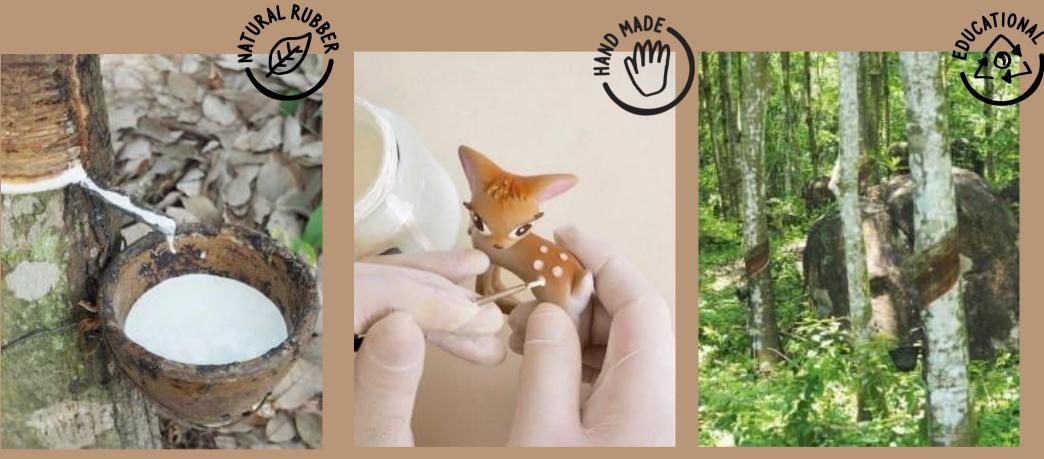

Since the beginning of Oli&Carol we believe in taking care of the environment offering natural sustainable products that follow an artisanal handmade process. The brand offers baby rubber toys meant for teething, bath time and sensory play for kids 0.

### WHY OLI&CAROL NATURAL

Made with 100% Natural Rubber from Hevea Trees. Flexible and soft, easy to grasp, squeezable and safe to chew. Little gums love the texture of Hevea rubber.

Hand painted with food grade dyes. It's not a synthetic, plastic toy! Itis completely safe for babies to chew on.

Biodegradable, sustainable and environmentally friendly.

### **RUBBER TOYS?**

Non toxic. Highly hygienic. They have no holes preventing the creation of bacteria inside.

PVC, BPA, Phthalatesand Nitrosamines free. Completely safe for kids. Certified eco-friendly and non-toxic.