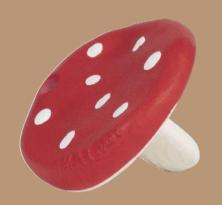

They have an **ergonomic shape** which makes them perfect for easy-holding for little ones while chewing on a 100% natural and safe soothie with a range of textures, such as raised spots or ribbing.

SPOTTY THE MUSHROOM Ref: L-CHEWY-MUSHROOM