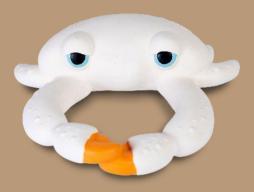

Marine bath toys that will captivate children and bring them closer to the wonders of the sea. Adopting Walter, Sharon and Orlando will give children more than just toys. These 3 albino sea creatures aim to enhance the uniqueness and celebrate the individuality of each child.

This extraordinary collaboration captures the magic of both brands, combining Oli&Carol's commitment to sustainability and eco-friendly materials with the soulful essence of BigStuffed.

Handcrafted from natural rubber and designed without holes, these 3 marine-inspired toys have no holes, making them completely safe for water play. Perfect for little ones to explore the wonders in the water.

### ORLANDO THE OCTOPUS Ref: L-BS-OCTOPUS

**WALTER THE WHALE** Ref: L-BS-WHALE