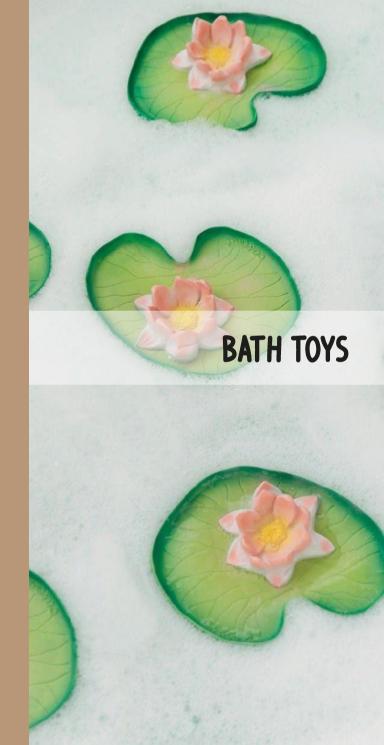

### FLOATIES

Introducing a new water toy concept. Meant forbath time with an **integrated base for easy floating on water**.

Water Lily is a new water toy concept! It's a bath toy ready to float around during bath time fun! Kids will discover new textures in soft leaf ramifications and ocean waves.