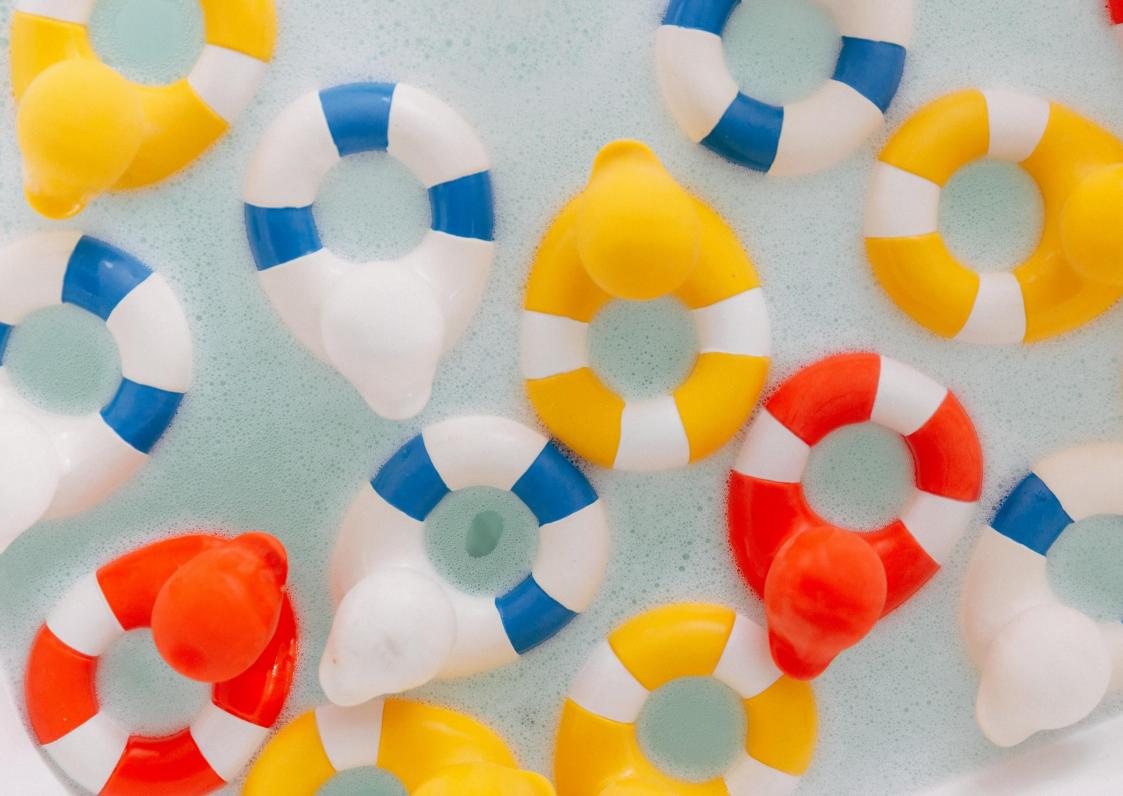

### FLOATIES

Introducing a new water toy concept. Meant forbath time with an **integrated base for easy floating on water**.

Water Lily is a new water toy concept! It's a bath toy ready to float around during bath time fun! Kids will discover new textures in soft leaf ramifications and ocean waves.

Flo The Floatie is the modern-twisted **Oli&Carol** duckie! Inspired in the classic lifeguard ring.

YELLOW Ref: L-FL-DUCK-UNIT-YELLOW

RED Ref: L-FL-DUCK-UNIT-RED

MINT Ref: L-FL-DUCK-UNIT-MINT

NAVY Ref: L-FL-DU K-UNIT-NAVY

They have **no hole** which means they are completly safe during bath fun!

Elvis the Duck is the **classic rubber duck** ready to splash in water with babies!

They have no hole which makes them 100% safe and clean for kids to play with during bath time.