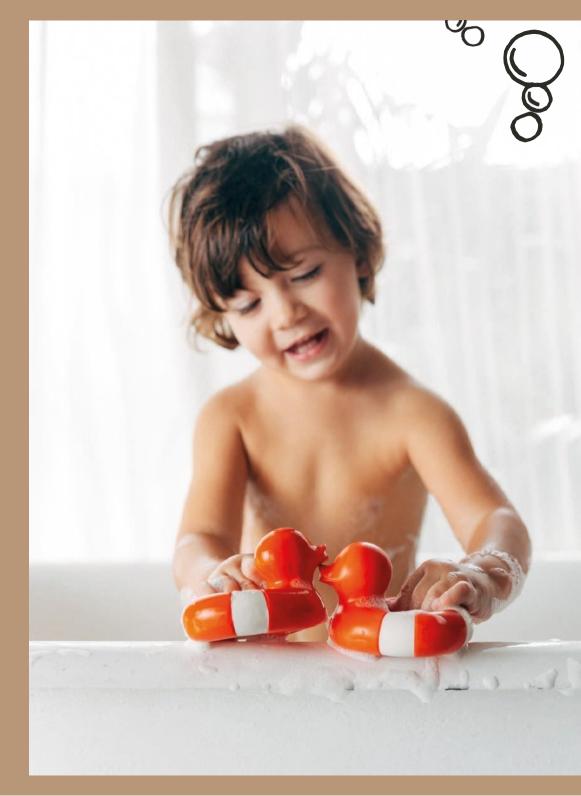

Flo The Floatie is the modern-twisted **Oli&Carol** duckie! Inspired in the classic lifeguard ring.

YELLOW Ref: L-FL-DUCK-UNIT-YELLOW

RED Ref: L-FL-DUCK-UNIT-RED

MINT Ref: L-FL-DUCK-UNIT-MINT

NAVY Ref: L-FL-DU K-UNIT-NAVY

They have **no hole** which means they are completly safe during bath fun!

Elvis the Duck is the **classic rubber duck** ready to splash in water with babies!

They have no hole which makes them 100% safe and clean for kids to play with during bath time.